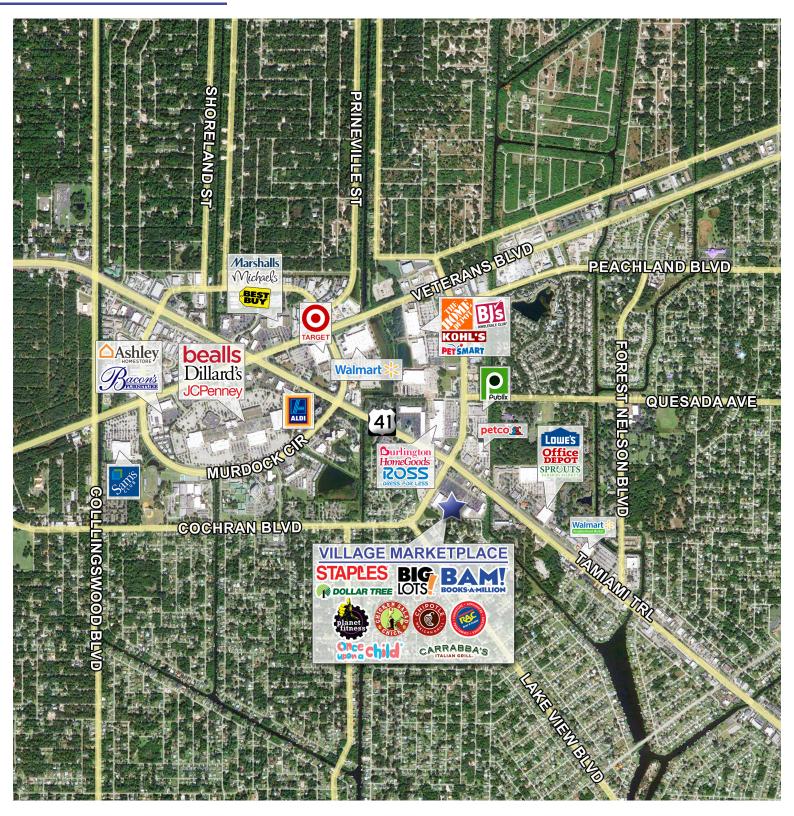

opulation | 6,413         | 48,735          | 105,267        | 8,176           | 61,136    | 133,628          |
| Households | 3,113         | 20,655          | 43,766         | 3,859           | 25,696    | 56,441           |
| Employees  | 4,036         | 21,557          | 31,853         | 7,208           | 26,021    | 42,859           |
| HH Income  | \$74,044      | \$76,469        | \$81,804       | \$70,826        | \$75,628  | \$82,506         |

#### TRAFFIC COUNTS

Tamiami Trl 60,000 VPD Cochran Blvd 19,400 VPD

# CONTACT INFORMATION

#### RYAN HAYOUN

786.306.4633 Ryan@isramrealty.com

1825 Tamiami Trail | Port Charlotte, FL



#### SITE PLAN



1825 Tamiami Trail | Port Charlotte, FL



### **CENTER PHOTOS**





1825 Tamiami Trail | Port Charlotte, FL



### **MARKET AERIAL**