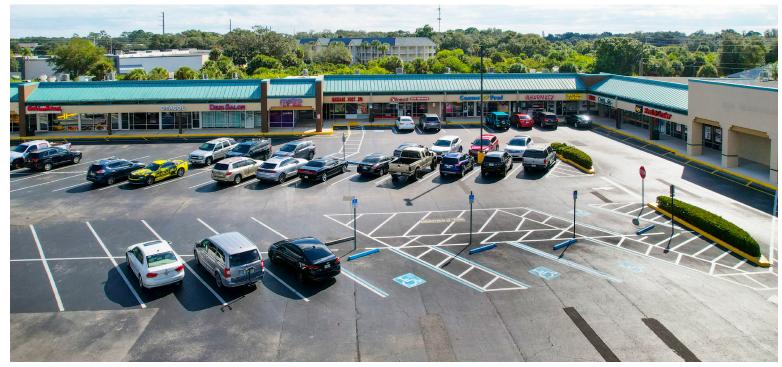

--------------|-----------------|-----------|------------------|
| Population | 6,413         | 48,735          | 105,267        | 8,176           | 61,136    | 133,628          |
| Households | 3,113         | 20,655          | 43,766         | 3,859           | 25,696    | 56,441           |
| Employees  | 4,036         | 21,557          | 31,853         | 7,208           | 26,021    | 42,859           |
| HH Income  | \$74,044      | \$76,469        | \$81,804       | \$70,826        | \$75,628  | \$82,506         |

#### TRAFFIC COUNTS

Tamiami Trl 60,000 VPD Cochran Blvd 19,400 VPD

# CONTACT INFORMATION

#### RYAN HAYOUN

786.306.4633 Ryan@isramrealty.com

1825 Tamiami Trail | Port Charlotte, FL



#### SITE PLAN



1825 Tamiami Trail | Port Charlotte, FL



### **CENTER PHOTOS**





1825 Tamiami Trail | Port Charlotte, FL



### **MARKET AERIAL**