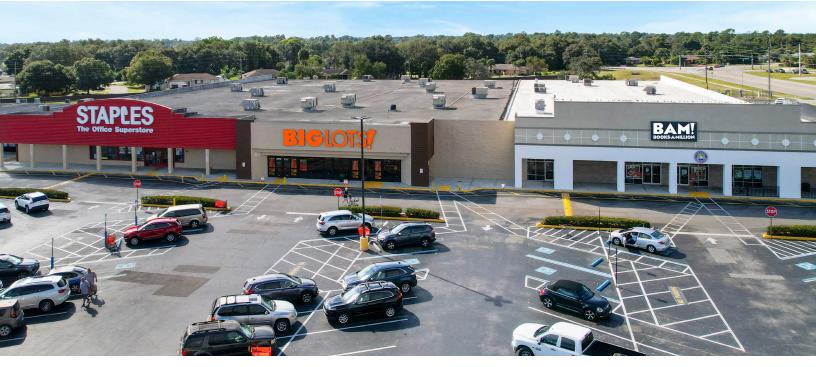

1825 Tamiami Trail | Port Charlotte, FL





### PROPERTY HIGHLIGHTS

Village Marketplace is a 185,000 square foot grocery-anchored community center located in Port Charlotte, FL. The center is located on Tamiami Trail, the primary retail for the area. Located less than a half mile from the Port Charlotte Town Center Mall, with over 68,000 cars passing by the property every day, Village Marketplace caters to the growing population in the area. The center's tenant mix is an ideal blend of need based consumer items, soft goods, restaurants and services providing cross-shopping synergies for customers making Village Marketplace Port Charlotte's premier one stop shopping center. Port Charlotte is part of the Punta Gorda MSA, one of the fastest growing in the U.S. Over the next 15 years, the Punta Gorda MSA is projected to rank 5th in p