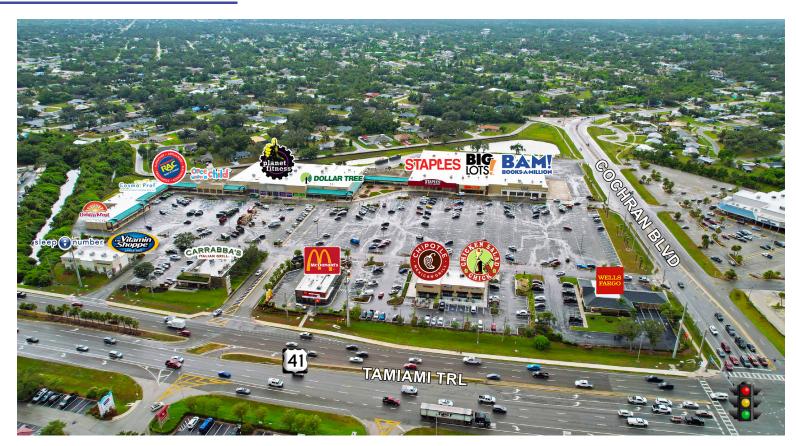

----------------|-----------------|-----------|------------------|
| Population | 6,413         | 48,735          | 105,267        | 8,176           | 61,136    | 133,628          |
| Households | 3,113         | 20,655          | 43,766         | 3,859           | 25,696    | 56,441           |
| Employees  | 4,036         | 21,557          | 31,853         | 7,208           | 26,021    | 42,859           |
| HH Income  | \$74,044      | \$76,469        | \$81,804       | \$70,826        | \$75,628  | \$82,506         |

#### TRAFFIC COUNTS

Tamiami Trl 60,000 VPD Cochran Blvd 19,400 VPD

# CONTACT INFORMATION

#### RYAN HAYOUN

786.306.4633 Ryan@isramrealty.com

1825 Tamiami Trail | Port Charlotte, FL



#### SITE PLAN



1825 Tamiami Trail | Port Charlotte, FL



### **CENTER PHOTOS**





1825 Tamiami Trail | Port Charlotte, FL



### **MARKET AERIAL**