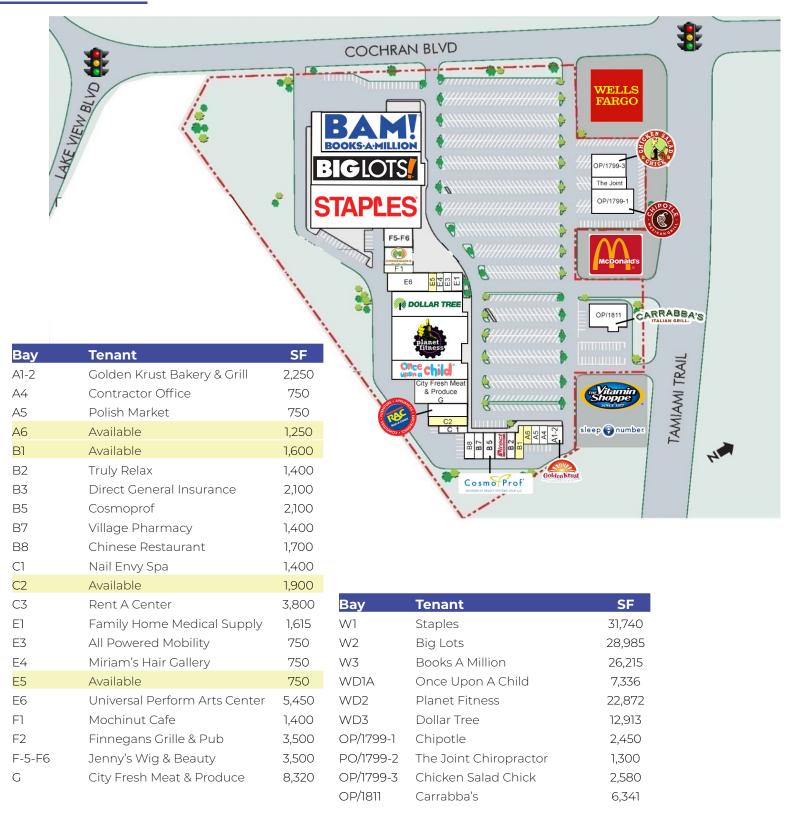

<u>15 Minute</u> |
|------------|---------------|-----------------|----------------|-----------------|-----------|------------------|
| Population | 6,413         | 48,735          | 105,267        | 8,176           | 61,136    | 133,628          |
| Households | 3,113         | 20,655          | 43,766         | 3,859           | 25,696    | 56,441           |
| Employees  | 4,036         | 21,557          | 31,853         | 7,208           | 26,021    | 42,859           |
| HH Income  | \$74,044      | \$76,469        | \$81,804       | \$70,826        | \$75,628  | \$82,506         |

#### TRAFFIC COUNTS

Tamiami Trl 60,000 VPD Cochran Blvd 19,400 VPD

# CONTACT INFORMATION

#### RYAN HAYOUN

786.306.4633 Ryan@isramrealty.com

1825 Tamiami Trail | Port Charlotte, FL



#### SITE PLAN



1825 Tamiami Trail | Port Charlotte, FL



### **CENTER PHOTOS**





1825 Tamiami Trail | Port Charlotte, FL



### **MARKET AERIAL**