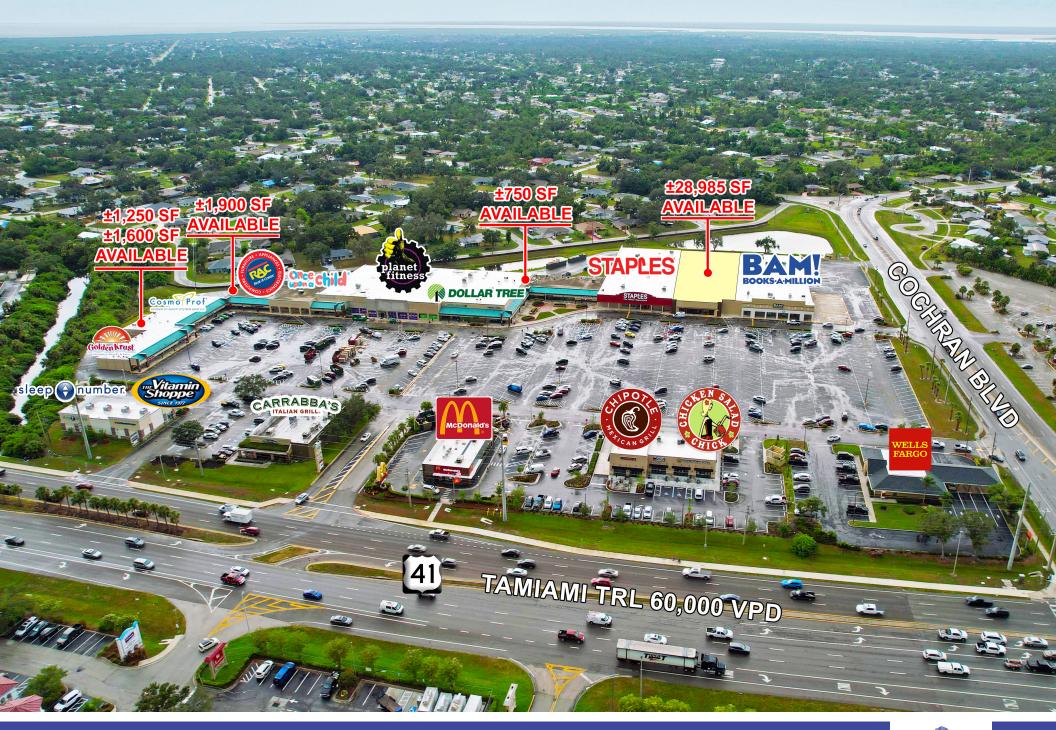

## **HIGHLIGHTS**

- ±28,985 SF Anchor space available.
- ±750 SF, 1,250, 1,600 SF, and 1,900 SF retail space available.
- · Strong mix of national and local tenants.
- · Ample parking.
- · Surrounded by national retailers.
- · High Traffic:

Tamiami Trl: 60,000 VPD, Cochran Blvd: 19,400 VPD

| DEMOGRAPHICS          | 1 Mile   | 3 Miles  | 5 Miles  |
|-----------------------|----------|----------|----------|
| Population            | 6,413    | 48,735   | 105,267  |
| Households            | 3,113    | 20,655   | 43,766   |
| Employees             | 4,036    | 21,557   | 31,853   |
| Avg. Household Income | \$74,044 | \$76,469 | \$81,804 |

| TRAFFIC COUNTS |            |
|----------------|------------|
| Tamiami Trl    | 60,000 VPD |
| Cochran Blvd   | 19,400 VPD |