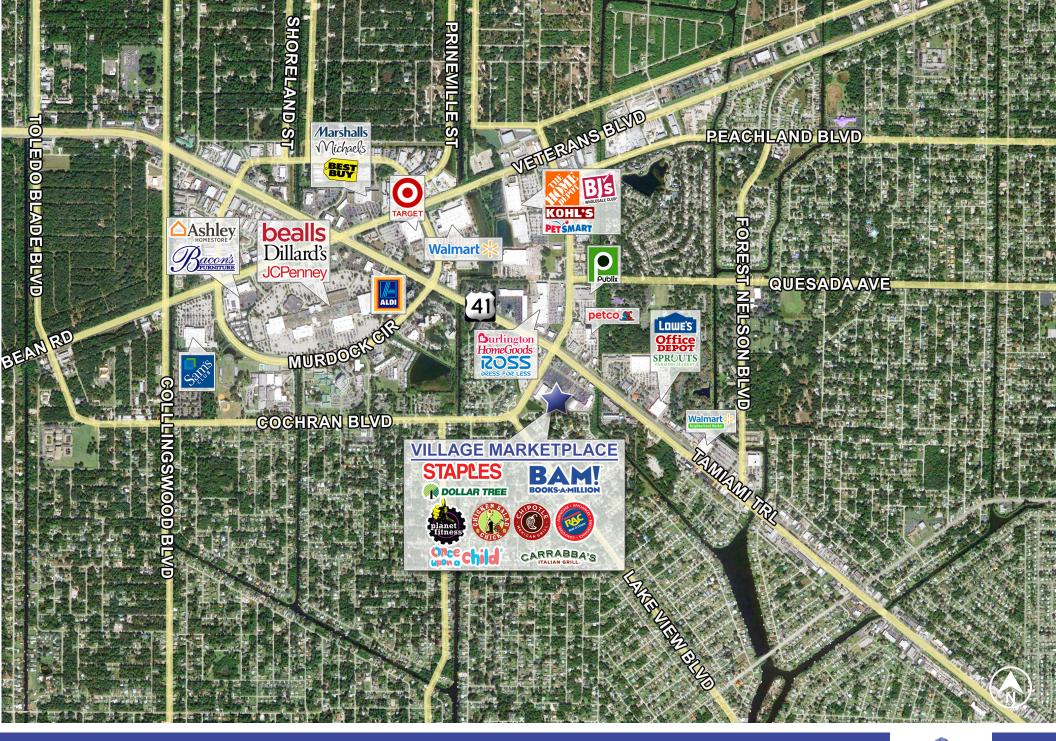

## VILLAGE MARKETPLACE

1825 Tamiami Trail | Port Charlotte, FL

JOIN STAPLES, BOOKS-A-MILLION, PLANET FITNESS, DOLLAR TREE AND OTHERS

**RYAN HAYOUN** 

786.306.4633 Ryan@isramrealty.com

LEANDRO V. PEREIRA

561.504.3310 Lp@isramrealty.com

## **HIGHLIGHTS**

- ±28,985 SF Anchor space available.
- ±750 SF, 1,250, 1,600 SF, and 1,900 SF retail space available.
- · Strong mix of national and local tenants.
- · Ample parking.
- · Surrounded by national retailers.
- · High Traffic:

Tamiami Trl: 60,000 VPD, Cochran Blvd: 19,400 VPD

| DEMOGRAPHICS          | 1 Mile   | 3 Miles  | 5 Miles  |
|-----------------------|----------|----------|----------|
| Population            | 6,413    | 48,735   | 105,267  |
| Households            | 3,113    | 20,655   | 43,766   |
| Employees             | 4,036    | 21,557   | 31,853   |
| Avg. Household Income | \$74,044 | \$76,469 | \$81,804 |

| TRAFFIC COUNTS |            |
|----------------|------------|
| Tamiami Trl    | 60,000 VPD |
| Cochran Blvd   | 19,400 VPD |