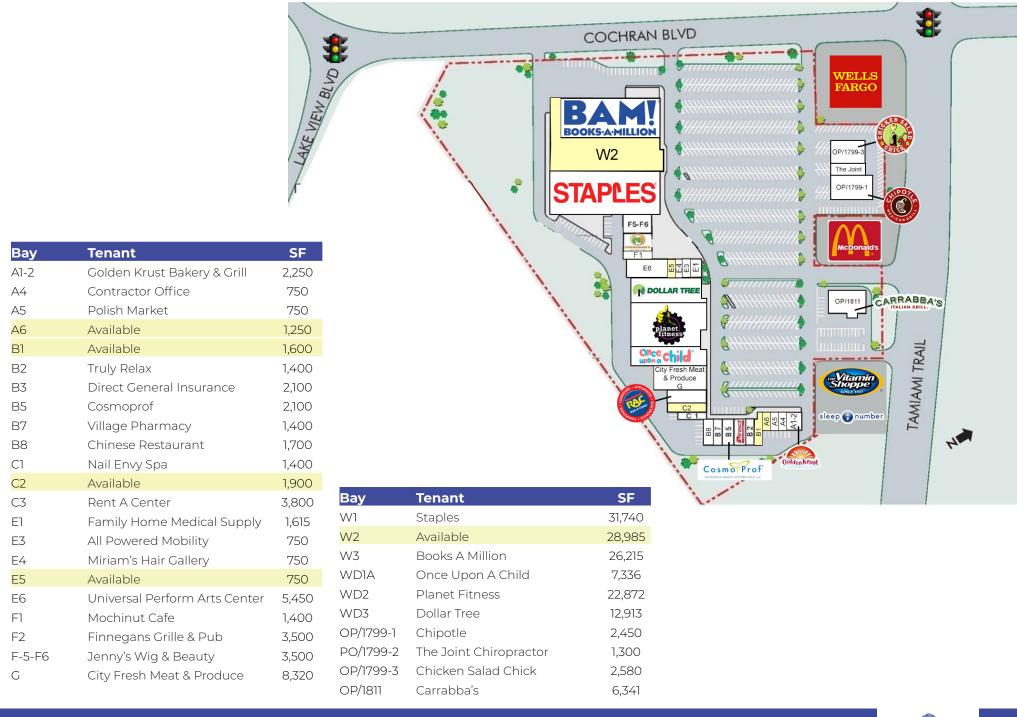

## **HIGHLIGHTS**

- ±28,985 SF Anchor space available.
- ±750 SF, 1,250, 1,600 SF, and 1,900 SF retail space available.
- · Strong mix of national and local tenants.
- · Ample parking.
- · Surrounded by national retailers.
- · High Traffic: