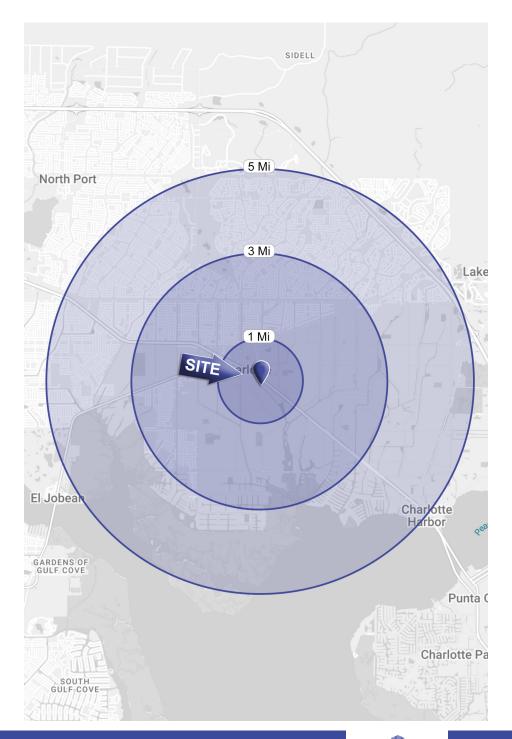

Tamiami Trl: 60,000 VPD, Cochran Blvd: 19,400 VPD

| DEMOGRAPHICS          | 1 Mile   | 3 Miles  | 5 Miles  |
|-----------------------|----------|----------|----------|
| Population            | 6,413    | 48,735   | 105,267  |
| Households            | 3,113    | 20,655   | 43,766   |
| Employees             | 4,036    | 21,557   | 31,853   |
| Avg. Household Income | \$74,044 | \$76,469 | \$81,804 |

|                       | 5 Minute | 10 Minute | 15 Minute |
|-----------------------|----------|-----------|-----------|
| Population            | 8,176    | 61,136    | 133,628   |
| Households            | 3,859    | 25,696    | 56,441    |
| Employees             | 7,208    | 26,021    | 42,859    |
| Avg. Household Income | \$70,826 | \$75,628  | \$82,506  |