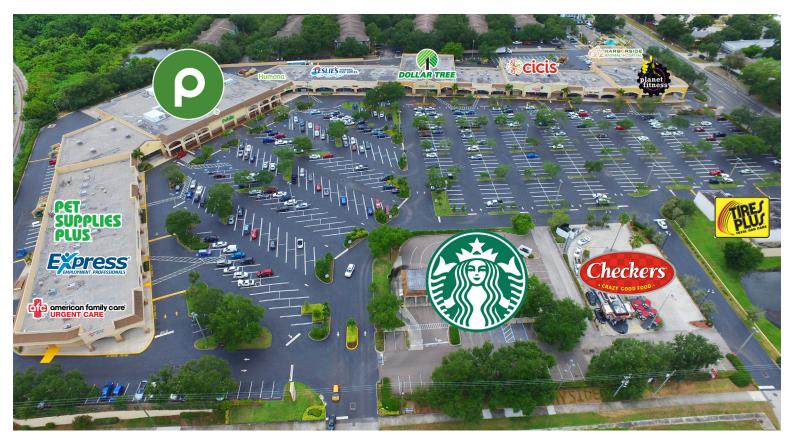

#### MARKET AERIAL

Isram Realty Management, Inc. | 500 S. Dixie Highway, Hallandale, FL 33009 | Tel 954.455.2822 | Fax 954.455.9384