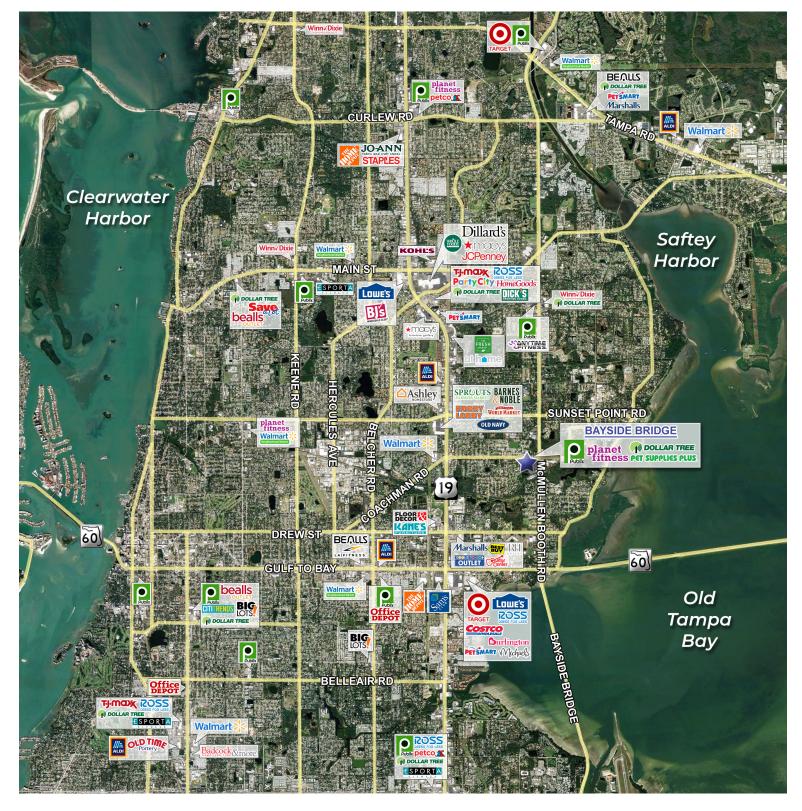

#### MARKET AERIAL

Isram Realty Management, Inc. | 500 S. Dixie Highway, Hallandale, FL 33009 | Tel 954.455.2822 | Fax 954.455.9384