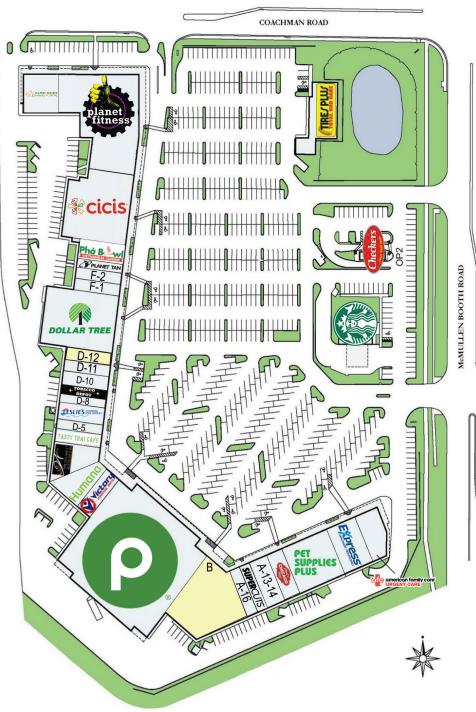

#### SITE PLAN

| Ba  | av                         | Tenant                              | SF     |
|-----|----------------------------|-------------------------------------|--------|
|     | )1-A02                     | Doctor's Express                    | 3,782  |
| AO  |                            | Express Employment                  | 2,380  |
| AO  | )4-A10                     | Pet Supplies Plus                   | 9,638  |
| A11 | 1                          | Paul's Pizza                        | 2,550  |
| AI  | 3-A14                      | Eggs Up Grill                       | 2,975  |
| A15 |                            | Supercuts                           | 1,700  |
| A16 | 6                          | Brazilian Wax and Spa by<br>Claudia | 1,700  |
| В   |                            | Available                           | 12,000 |
| С   |                            | Publix                              | 42,112 |
| DC  | )]                         | Victory Martial Arts                | 2,520  |
| DC  | )2                         | Humana Healthcare                   | 3,772  |
| DC  | )3                         | Salon West                          | 3,516  |
| DC  | )4                         | Tasty Thai Cafe                     | 1,912  |
| DC  | )5                         | Dentist                             | 1,445  |
| DC  | )6                         | Leslie's Pools                      | 2,550  |
| DC  | )8                         | Better Life Pharmacy                | 1,275  |
| DC  | )9                         | Tobacco Depot                       | 1,275  |
| DI  | 0                          | Fortifeye Vitamins                  | 2,125  |
| DI  | 1                          | Le's Nails                          | 1,700  |
| DI  | 2                          | Available                           | 1,835  |
| Е   |                            | Dollar Tree                         | 13,500 |
| F1  |                            | China Garden                        | 1,700  |
| F2  |                            | Liquor Store                        | 1,700  |
| FO  | 3                          | Planet Tan                          | 1,275  |
| F4  |                            | Pho Bowl                            | 2,975  |
| G/I | HI                         | Cicis Pizza                         | 14,263 |
|     | <u>2,</u> H4,<br>5,J, K1-3 | Planet Fitness                      | 23,372 |
| K4  | K6                         | Harborside Animal Hospital          | 3,659  |
| OF  | ןכ                         | Starbucks                           | 3,500  |
| OF  | 2                          | Checkers                            | 750    |
| OF  | 53                         | Tires Plus                          | 6,085  |