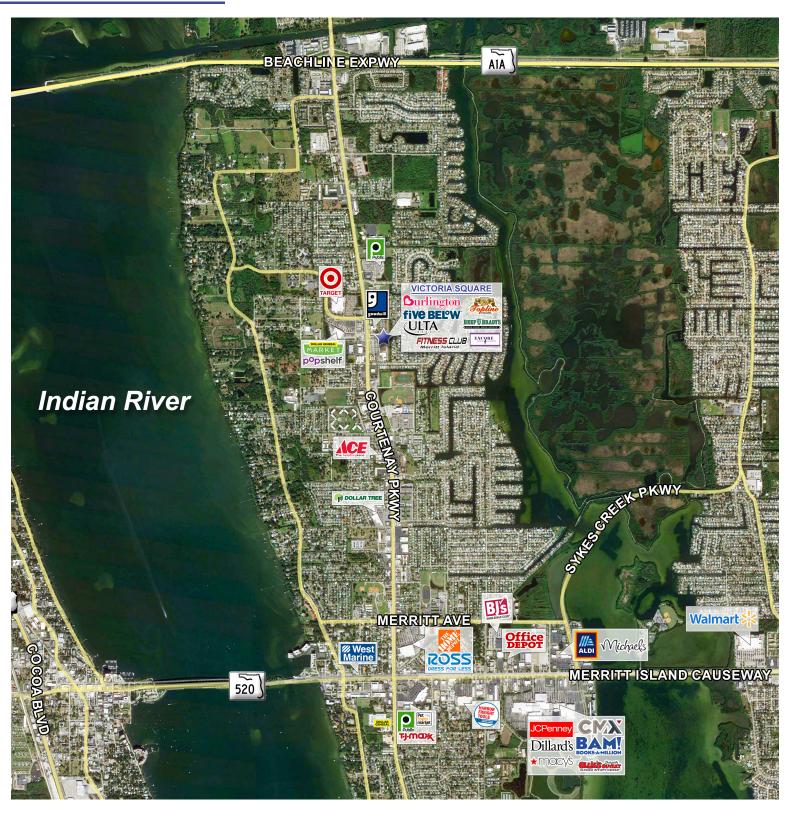

Available                          | 2,315  |
| 23         | Available                          | 1,300  |

| Bay   | Tenant               | SF     |
|-------|----------------------|--------|
| 24    | Available            | 1,900  |
| 25    | Burlington           | 22,400 |
| 26    | Ulta                 | 29,054 |
| 27    | Five Below           |        |
| 30-31 | Encore Dance Academy | 8,700  |
| 33    | Available            | 1,200  |
| 34    | Edward Jones         | 1,200  |
| 36    | Beef O Brady's       | 3,600  |
| OP    | Available            |        |
| OP    | Available            |        |

# Victoria Square

1450 N Courtenay Parkway | Merritt Island, FL



## **CENTER PHOTOS**





## Victoria Square

1450 N Courtenay Parkway | Merritt Island, FL



### **MARKET AERIAL**