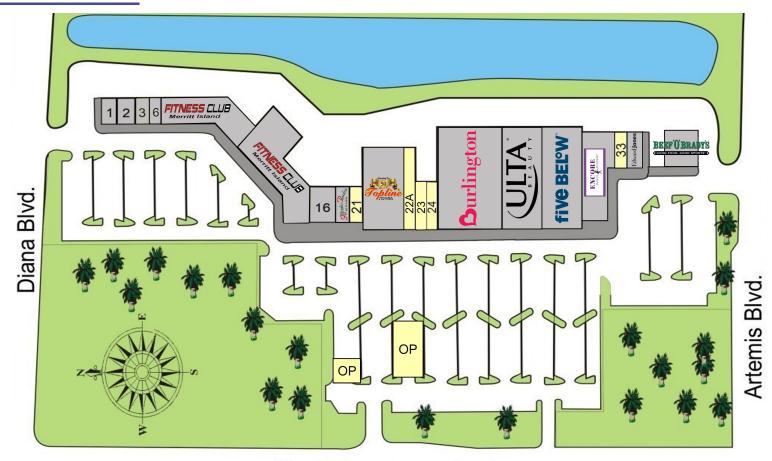

## **SITE PLAN**

North Courtenay Parkway

| Bay        | Tenant                             | SF     |
|------------|------------------------------------|--------|
| 01         | EDirect General Insurance          | 1,980  |
| 02         | Island Weight Clinic               | 2,000  |
| 03-06      | Brevard Anti Aging                 | 2,000  |
| 07, 13, 15 | Merritt Island Muscle              | 20,565 |
| 16         | Dr. Natali S. Ibarra Animal Clinic | 3,000  |
| 17         | Alfredo's Paradiso                 | 2,005  |
| 21         | Available                          | 995    |
| 22         | Top Line Appliance & Mattress      | 11,365 |
| 22A        | Available                          | 2,315  |
| 23         | Available                          | 1,300  |

| Bay   | Tenant               | SF     |
|-------|----------------------|--------|
| 24    | Available            | 1,900  |
| 25    | Burlington           | 22,400 |
| 26    | Ulta                 | 29,054 |
| 27    | Five Below           |        |
| 30-31 | Encore Dance Academy | 8,700  |
| 33    | Available            | 1,200  |
| 34    | Edward Jones         | 1,200  |
| 36    | Beef O Brady's       | 3,600  |
| OP    | Available            |        |
| OP    | Available            |        |