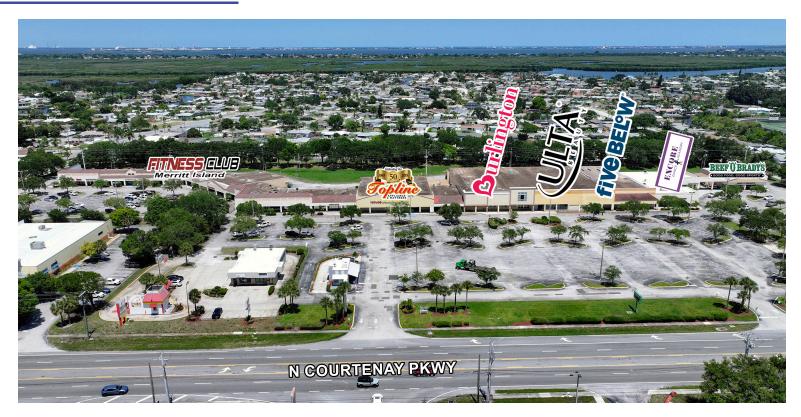

| 995    |
| 22         | Top Line Appliance & Mattress      | 11,365 |
| 22A        | Available                          | 2,315  |
| 23         | Available                          | 1,300  |

| Bay   | Tenant               | SF     |
|-------|----------------------|--------|
| 24    | Available            | 1,900  |
| 25    | Burlington           | 22,400 |
| 26    | Ulta                 | 29,054 |
| 27    | Five Below           |        |
| 30-31 | Encore Dance Academy | 8,700  |
| 33    | Available            | 1,200  |
| 34    | Edward Jones         | 1,200  |
| 36    | Beef O Brady's       | 3,600  |
| OP    | Available            |        |
| OP    | Available            |        |

# Victoria Square

1450 N Courtenay Parkway | Merritt Island, FL



## **CENTER PHOTOS**





## Victoria Square

1450 N Courtenay Parkway | Merritt Island, FL



### **MARKET AERIAL**