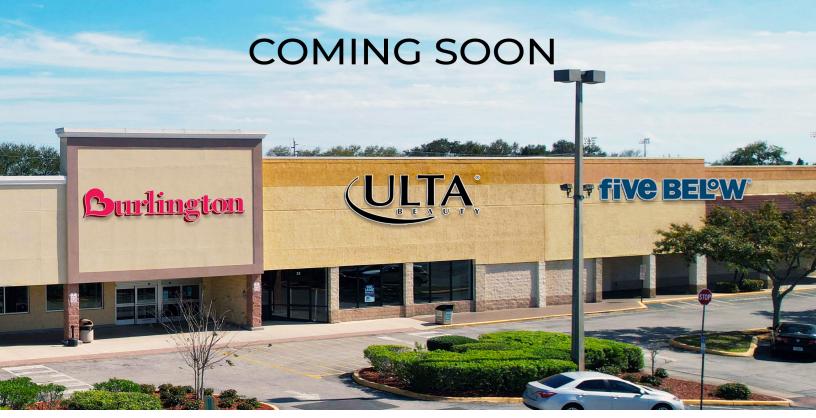

#### PROPERTY HIGHLIGHTS

Shoppes of Victoria Square is a 110,547 square foot shopping center located on Merrit Island's most heavily trafficked north/south thoroughfare, Courtenay Parkway. The center benefits from having excellent visibility along the road, easy access and abundant parking. Victoria Square is occupied by a diverse mixture of tenants, including Burlington, Ulta, and Five Below, as well as, national retailers, gym, restaurants and office that serve residents in the area.

| Bay   | Tenant               | SF     |
|-------|----------------------|--------|
| 24    | Available            | 1,900  |
| 25    | Burlington           | 22,400 |
| 26    | Ulta                 | 29,054 |
| 27    | Five Below           |        |
| 30-31 | Encore Dance Academy | 8,700  |
| 33    | Available            | 1,200  |
| 34    | Edward Jones         | 1,200  |
| 36    | Beef O Brady's       | 3,600  |
| OP    | Available            |        |
| OP    | Available            |        |