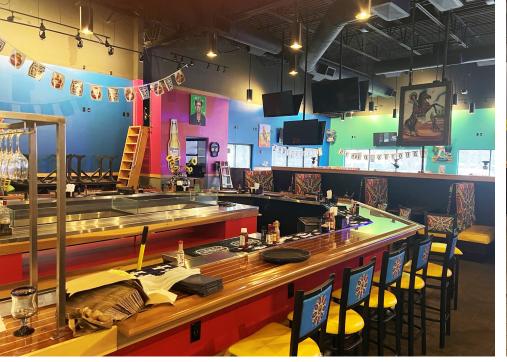

## **HIGHLIGHTS**

- ±6,510 SF free standing building- fully built-out 2nd generation restaurant.
- · Indoor & outdoor dining.
- · Bar setup to create a lively atmosphere.
- 3 walk in coolers, 1 walk in freezer, 1 hood, and 5 electric panels.
- · Prime Location.
- Few minutes driving distance to I-75.
- · Immediate availability.
- · Great tenant mix.
- · Average household income of \$118,051 within 3 miles.
- · Ample parking.