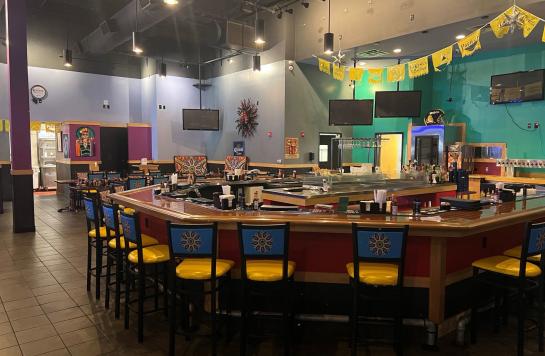

## **HIGHLIGHTS**

- ±6,510 SF free standing building- fully built-out 2nd generation restaurant.
- · Indoor & outdoor dining.
- · Bar setup to create a lively atmosphere.
- 3 walk in coolers, 1 walk in freezer, 1 hood, and 5 electric panels.
- · Prime Location.
- Few minutes driving distance to I-75.
- · Immediate availability.
- · Great tenant mix.
- · Average household income of \$118,051 within 3 miles.
- · Ample parking.