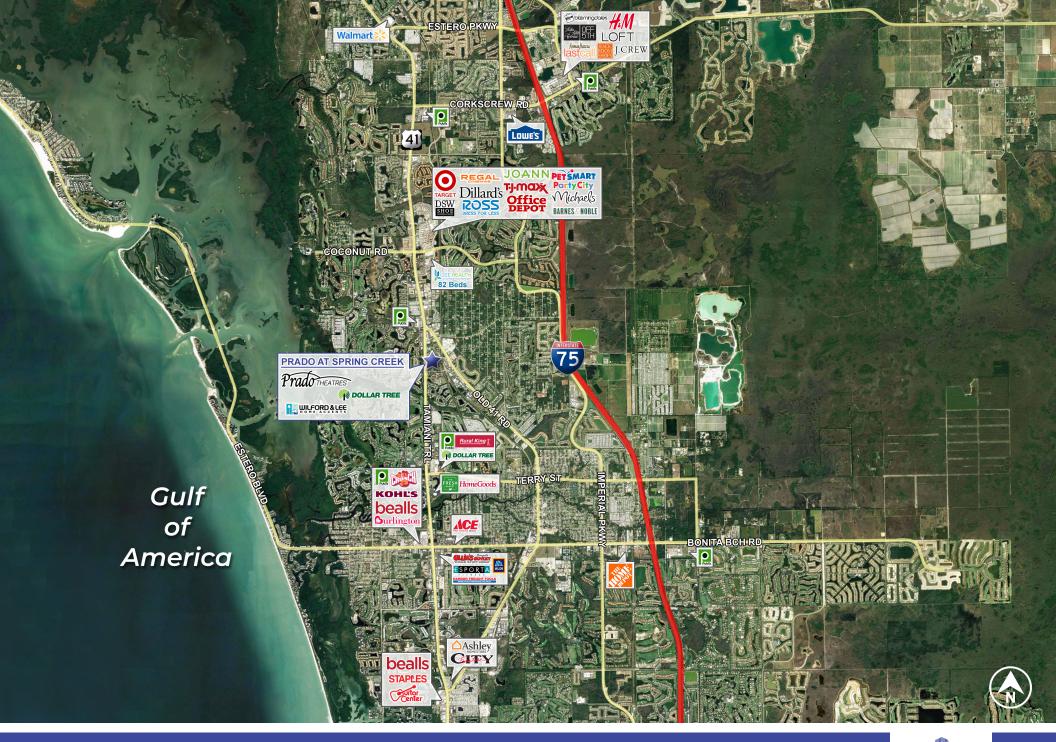

## PRADO AT SPRING CREEK

25141 S. Tamiami Trail | Bonita Springs, FL

JOIN PRADO STADIUM 12 MOVIE THEATER AND DOLLAR TREE AND OTHER RETAILERS