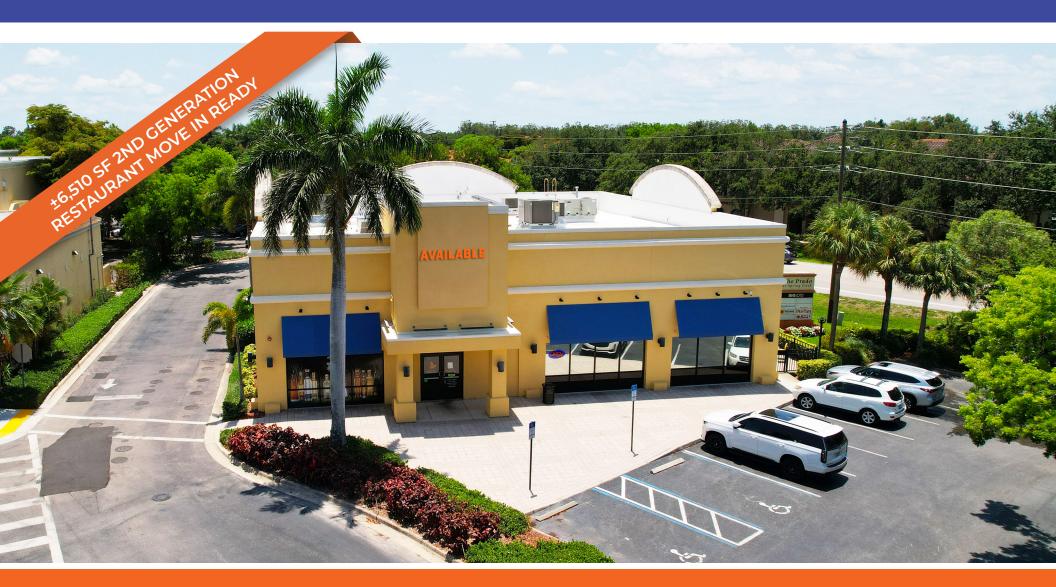

## PRADO AT SPRING CREEK

25141 S. Tamiami Trail | Bonita Springs, FL

JOIN PRADO STADIUM 12 MOVIE THEATER AND DOLLAR TREE AND OTHER RETAILERS

## **HIGHLIGHTS**

- ±6,510 SF free standing building- fully built-out 2nd generation restaurant.
- · Indoor & outdoor dining.
- · Bar setup to create a lively atmosphere.
- 3 walk in coolers, 1 walk in freezer, 1 hood, and 5 electric panels.
- · Prime Location.
- Few minutes driving distance to I-75.
- · Immediate availability.
- · Great tenant mix.
- · Average household income of \$118,051 within 3 miles.
- · Ample parking.