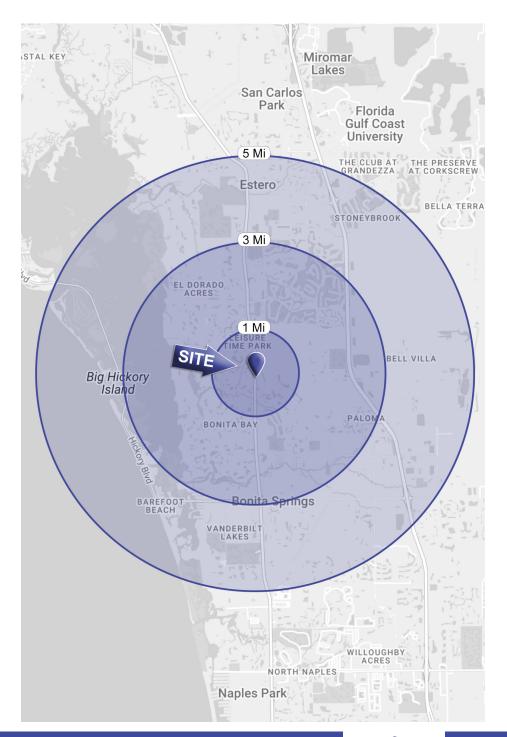

| DEMOGRAPHICS          | 1 Mile    | 3 Miles   | 5 Miles   |
|-----------------------|-----------|-----------|-----------|
| Population            | 3,286     | 38,328    | 78,282    |
| Households            | 1,935     | 18,463    | 37,716    |
| Employees             | 4,159     | 56,254    | 76,649    |
| Avg. Household Income | \$124,876 | \$128,117 | \$123,671 |

|                       | 5 Minute  | 10 Minute | 15 Minute |
|-----------------------|-----------|-----------|-----------|
| Population            | 6,436     | 51,434    | 117,966   |
| Households            | 3,630     | 24,521    | 55,352    |
| Employees             | 28,500    | 70,085    | 101,980   |
| Avg. Household Income | \$139,144 | \$118,051 | \$117,778 |