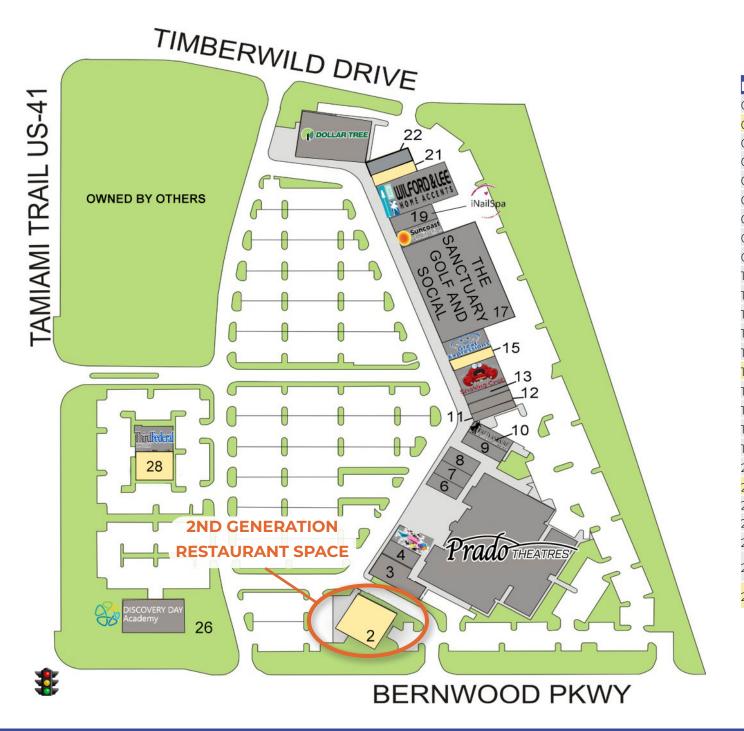

| TRAFFIC COUNTS |            |
|----------------|------------|
| Tamiami Trl    | 49,500 VPD |
| Bernwood Pkwy  | 6,600 VPD  |

| Bay   | Tenant                                 | SF     |
|-------|----------------------------------------|--------|
| 01    | Prado Stadium 12 Theater               | 44,288 |
| 02    | Available 2nd Gen Restaurant           | 6,510  |
| 03    | Naples Coastal Kitchen                 | 4,170  |
| 04    | Essential Skin Care                    | 1,200  |
| 05    | Tipsy Creamery                         | 1,250  |
| 06    | Gulf Coast Coin & Jewelry              | 1,850  |
| 07    | El Basque Restaurant                   | 1,200  |
| 80    | TanyaFit                               | 1,250  |
| 09    | Bonita Vision Center                   | 1,905  |
| 10    | Fred Astaire Dance Studio              | 1,905  |
| 11    | Barber                                 | 1,200  |
| 12    | Salon                                  | 1,200  |
| 13    | Janitz Enterprises                     | 1,280  |
| 14    | Shaking Crab                           | 6,000  |
| 15    | Available                              | 1,200  |
| 16    | Dentist                                | 2,400  |
| 17    | The Sanctuary Golf and Social          | 28,000 |
| 18    | Suncoast Credit Union                  | 3,200  |
| 19    | iNails & Spa                           | 1,657  |
| 20    | Wilford & Lee                          | 8,970  |
| 21    | Available (Former Salon)               | 1,934  |
| 22    | Indian Restaurant                      | 2,026  |
| 23-25 | Dollar Tree                            | 10,650 |
| 26    | Discovery Day Academy                  | 10,000 |
| 27    | Third Federal Savings & Loan           | 4,232  |
| 28    | Coming Available 2nd Gen<br>Restaurant | 2,596  |
|       |                                        |        |