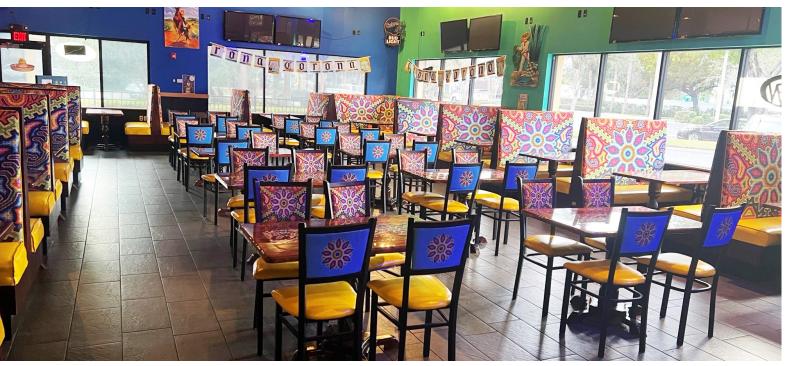

## **HIGHLIGHTS**

- ±6,510 SF free standing building- fully built-out 2nd generation restaurant.
- · Indoor & outdoor dining.
- · Bar setup to create a lively atmosphere.
- 3 walk in coolers, 1 walk in freezer, 1 hood, and 5 electric panels.
- · Prime Location.
- Few minutes driving distance to I-75.
- · Immediate availability.
- · Great tenant mix.
- · Average household income of \$118,051 within 3 miles.
- · Ample parking.