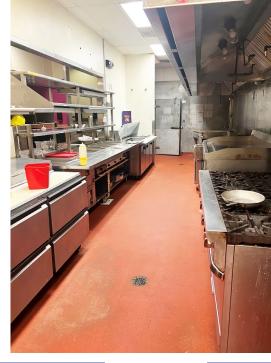

## **HIGHLIGHTS**

- ±6,510 SF free standing building- fully built-out 2nd generation restaurant.
- · Indoor & outdoor dining.
- · Bar setup to create a lively atmosphere.
- 3 walk in coolers, 1 walk in freezer, 1 hood, and 5 electric panels.
- · Prime Location.
- Few minutes driving distance to I-75.
- · Immediate availability.
- · Great tenant mix.
- · Average household income of \$118,051 within 3 miles.
- · Ample parking.