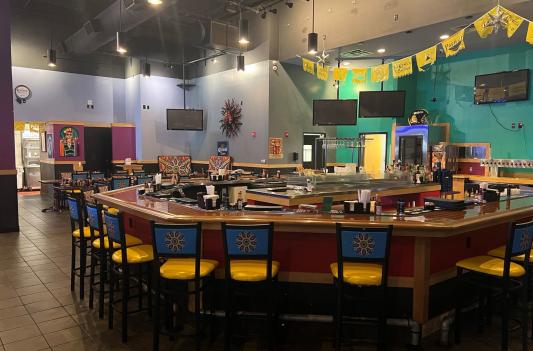

## **HIGHLIGHTS**

- ±6,510 SF free standing building- fully built-out 2nd generation restaurant.
- · Indoor & iutdoor dining.
- Bar setup to create a lively atmosphere.
- 3 walk in coolers, 1 walk in freezer, 1 hood, and 5 electric panels.
- Prime Location.
- Few minutes driving distance to I-75.
- · Immediate availability.
- Great tenant mix.
- Average household income of \$118,051 within 3 miles.
- Ample parking.

## PRADO AT SPRING CREEK | INTERIIOR PHOTOS

PRADO AT SPRING CREEK | MARKET AERIAL