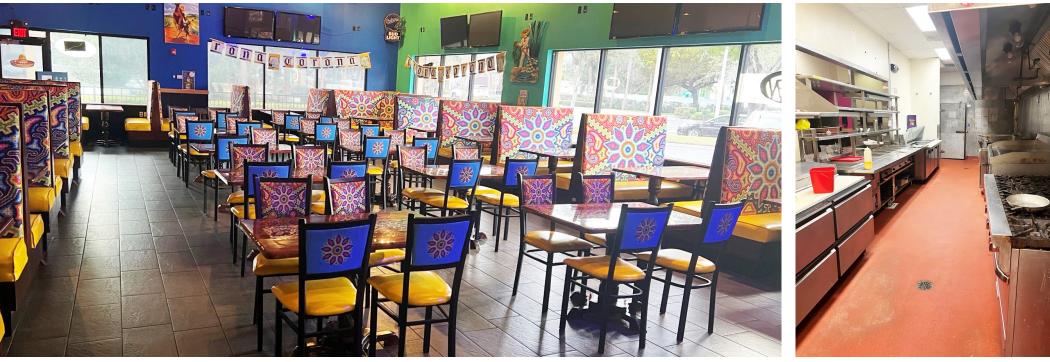

## **HIGHLIGHTS**

- ±6,510 SF free standing building- fully built-out 2nd generation restaurant.
- · Indoor & iutdoor dining.
- Bar setup to create a lively atmosphere.
- 3 walk in coolers, 1 walk in freezer, 1 hood, and 5 electric panels.
- Prime Location.
- Few minutes driving distance to I-75.
- · Immediate availability.
- Great tenant mix.
- Average household income of \$118,051 within 3 miles.
- Ample parking.

## PRADO AT SPRING CREEK | INTERIIOR PHOTOS

PRADO AT SPRING CREEK | MARKET AERIAL