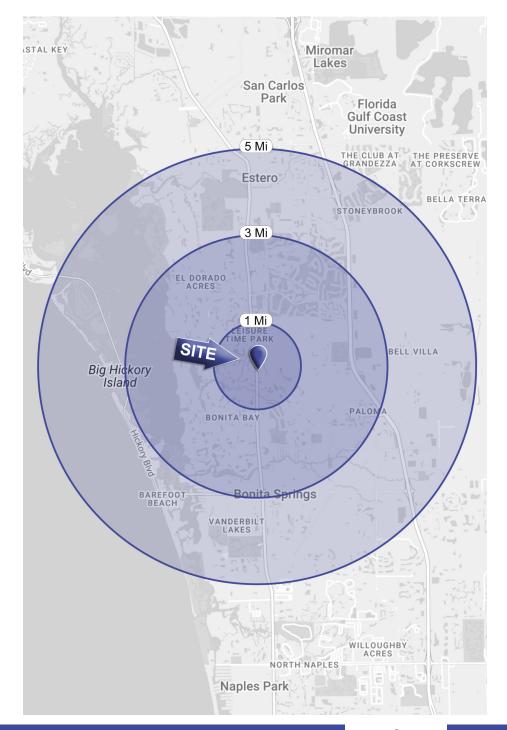

| DEMOGRAPHICS          | 1 Mile    | 3 Miles   | 5 Miles   |
|-----------------------|-----------|-----------|-----------|
| Population            | 3,286     | 38,328    | 78,282    |
| Households            | 1,935     | 18,463    | 37,716    |
| Employees             | 4,159     | 56,254    | 76,649    |
| Avg. Household Income | \$124,876 | \$128,117 | \$123,671 |

|                       | 5 Minute  | 10 Minute | 15 Minute |
|-----------------------|-----------|-----------|-----------|
| Population            | 6,436     | 51,434    | 117,966   |
| Households            | 3,630     | 24,521    | 55,352    |
| Employees             | 28,500    | 70,085    | 101,980   |
| Avg. Household Income | \$139,144 | \$118,051 | \$117,778 |