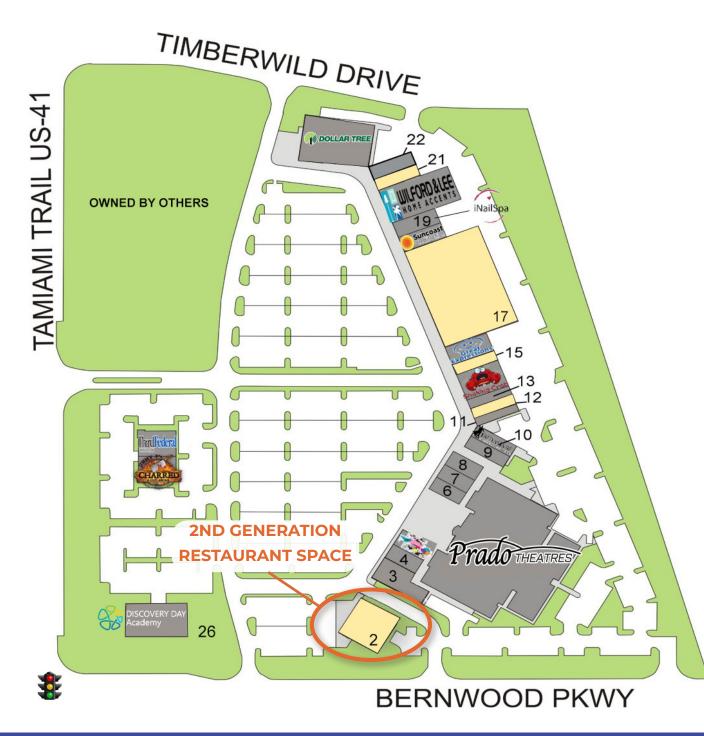

## PRADO AT SPRING CREEK | HIGHLIGHTS - DEMOGRAPHICS

| Bay   | Tenant                       | SF     |
|-------|------------------------------|--------|
| 01    | Prado Stadium 12 Theater     | 44,288 |
| 02    | Available 2nd Gen Restaurant | 6,510  |
| 03    | Naples Coastal Kitchen       | 4,170  |
| 04    | Essential Skin Care          | 1,200  |
| 05    | Tipsy Creamery               | 1,250  |
| 06    | Gulf Coast Coin & Jewelry    | 1,850  |
| 07    | El Basque Restaurant         | 1,200  |
| 08    | TanyaFit                     | 1,250  |
| 09    | Bonita Vision Center         | 1,905  |
| 10    | Fred Astaire Dance Studio    | 1,905  |
| 11    | Barber                       | 1,200  |
| 12    | Available (Former Salon)     | 1,200  |
| 13    | Janitz Enterprises           | 1,280  |
| 14    | Shaking Crab                 | 6,000  |
| 15    | Available                    | 1,200  |
| 16    | Dentist                      | 2,400  |
| 17    | Available                    | 28,000 |
| 18    | Suncoast Credit Union        | 3,200  |
| 19    | iNails & Spa                 | 1,657  |
| 20    | Wilford & Lee                | 8,970  |
| 21    | Available (Former Salon)     | 1,934  |
| 22    | Indian Restaurant            | 2,026  |
| 23-25 | Dollar Tree                  | 10,650 |
| 26    | Discovery Day Academy        | 10,000 |
| 27    | Third Federal Savings & Loan | 4,232  |
| 28    | Jimmy P's Charred            | 2,596  |
|       |                              |        |

PRADO AT SPRING CREEK | SITE PLAN