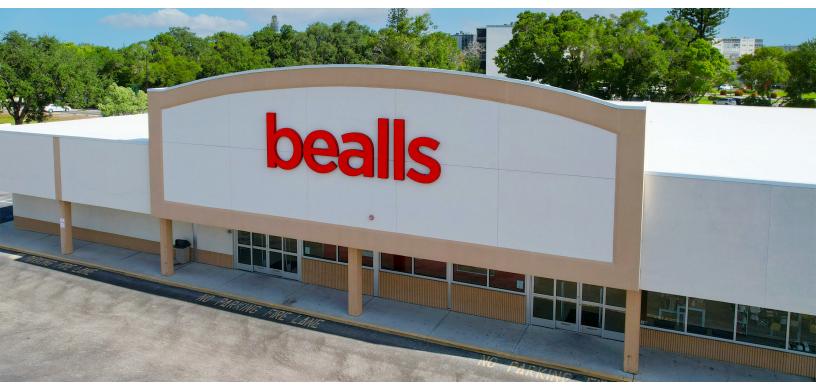

#### PROPERTY HIGHLIGHTS

Anchored by a recently expanded Beall's, Pinebrook Commons is a 59,408 square foot shopping center located on Cortez Road in Bradenton, FL. Bradenton is one of the fastest growing areas in the country. Major employers in Bradenton include the Manatee County School District, Bealls, Inc. headquarters and distribution, and Tropicana Products, Inc. A contributing factor to the growth of the area is its growing reputation as a tourist destination with superb beaches.

Central to both local clientele and the lucrative tourist market, Pinebrook Commons offers a diverse mix of retail, office and dining.