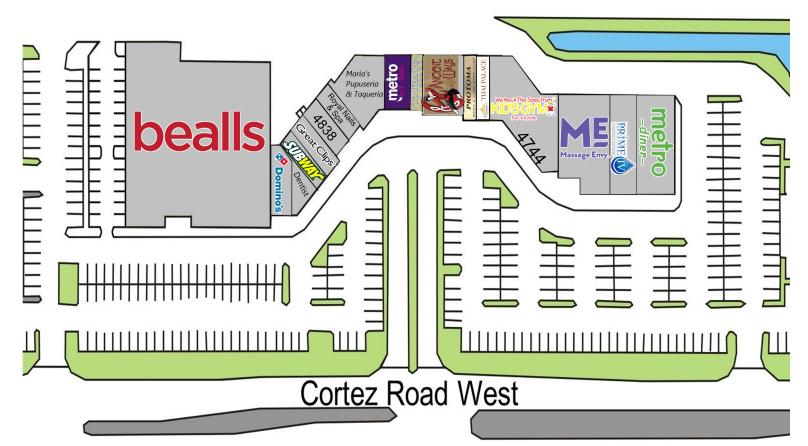

#### SITE PLAN

| Bay  | Tenant                                 | SF     |
|------|----------------------------------------|--------|
| 4726 | Metro Diner                            | 3,840  |
| 4730 | Prime IV Hydration & Wellness          | 2,043  |
| 4734 | Massage Envy                           | 4,000  |
| 4744 | We Rock the Spectrum Sarasota          | 6,418  |
| 4756 | Thai Palace Restaurant                 | 1,800  |
| 4762 | Protoma Eyebrow Threading Lashes & Spa | 900    |
| 4774 | Ancient Ways Martial Arts Academy      | 2,475  |
| 4808 | Tanfastic Tanning                      | 1,500  |
| 4814 | Metro by T-Mobile                      | 750    |
| 4832 | Maria's Pupuseria & Taqueria           | 1,747  |
| 4836 | Royal Nails                            | 1,006  |
| 4738 | OneZo                                  | 1,100  |
| 4844 | Great Clips for Hair                   | 1,100  |
| 4850 | Subway                                 | 1,200  |
| 4868 | Parkview Dental Partners               | 1,948  |
| 4874 | Domino's                               | 1,515  |
| 4902 | Beall's                                | 26,066 |