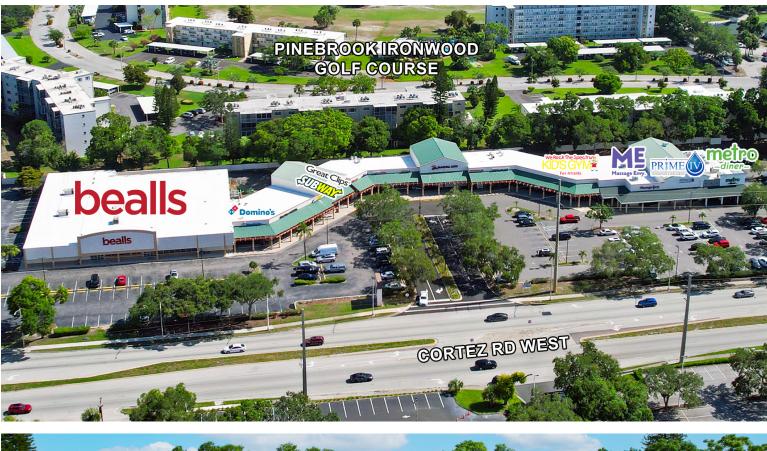

#### MARKET AERIAL

Isram Realty Management, Inc. | 500 S. Dixie Highway, Hallandale, FL 33009 | Tel 954.455.2822 | Fax 954.455.9384