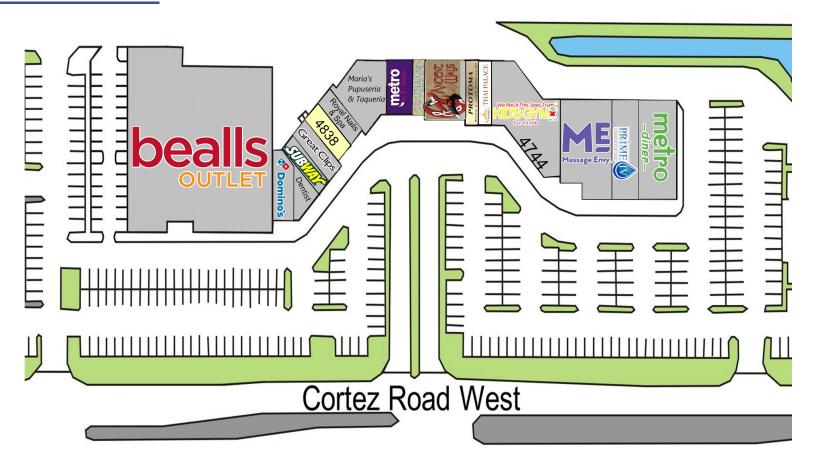

## SITE PLAN

| Bay  | Tenant                                 | SF     |
|------|----------------------------------------|--------|
| 4726 | Metro Diner                            | 3,840  |
| 4730 | Prime IV Hydration & Wellness          | 2,043  |
| 4734 | Massage Envy                           | 4,000  |
| 4744 | We Rock the Spectrum Sarasota          | 6,418  |
| 4756 | Thai Palace Restaurant                 | 1,800  |
| 4762 | Protoma Eyebrow Threading Lashes & Spa | 900    |
| 4774 | Ancient Ways Martial Arts Academy      | 2,475  |
| 4808 | Tanfastic Tanning                      | 1,500  |
| 4814 | Metro by T-Mobile                      | 750    |
| 4832 | Maria's Pupuseria & Taqueria           | 1,747  |
| 4836 | Royal Nails                            | 1,006  |
| 4738 | Available                              | 1,100  |
| 4844 | Great Clips for Hair                   | 1,100  |
| 4850 | Subway                                 | 1,200  |
| 4868 | Parkview Dental Partners               | 1,948  |
| 4874 | Domino's                               | 1,515  |
| 4902 | Beall's Outlet                         | 26,066 |