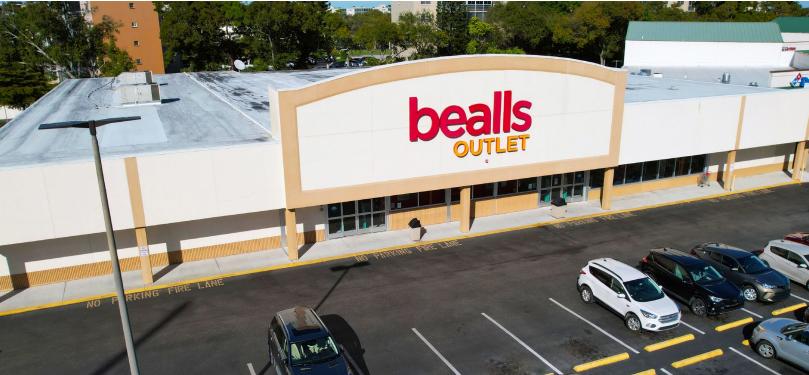

### PROPERTY HIGHLIGHTS

Anchored by a recently expanded Beall's Outlet, Pinebrook Commons is a 59,408 square foot shopping center located on Cortez Road in Bradenton, FL. Bradenton is one of the fastest growing areas in the country. Major employers in Bradenton include the Manatee County School District, Bealls, Inc. headquarters and distribution, and Tropicana Products, Inc. A contributing factor to the growth of the area is its growing reputation as a tourist destination with superb beaches.

### **CENTER PHOTOS**

4708 - 4874 Cortez Road West | Bradenton, FL