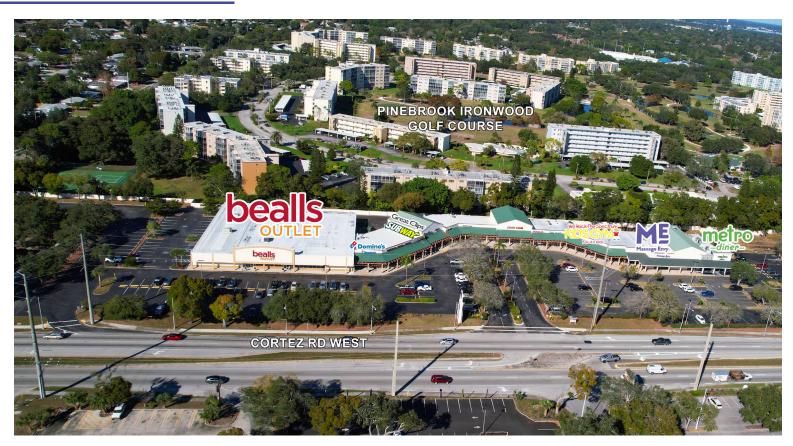

| 1,800  |
| 4762 | Protoma Eyebrow Threading Lashes & Spa | 900    |
| 4774 | Ancient Ways Martial Arts Academy      | 2,475  |
| 4808 | Tanfastic Tanning                      | 1,500  |
| 4814 | Metro by T-Mobile                      | 750    |
| 4832 | Maria's Pupuseria & Taqueria           | 1,747  |
| 4836 | Royal Nails                            | 1,006  |
| 4738 | Available                              | 1,100  |
| 4844 | Great Clips for Hair                   | 1,100  |
| 4850 | Subway                                 | 1,200  |
| 4868 | Parkview Dental Partners               | 1,948  |
| 4874 | Domino's                               | 1,515  |
| 4902 | Beall's Outlet                         | 26,066 |

4708 - 4874 Cortez Road West | Bradenton, FL



### **CENTER PHOTOS**







4708 - 4874 Cortez Road West | Bradenton, FL



### **MARKET AERIAL**