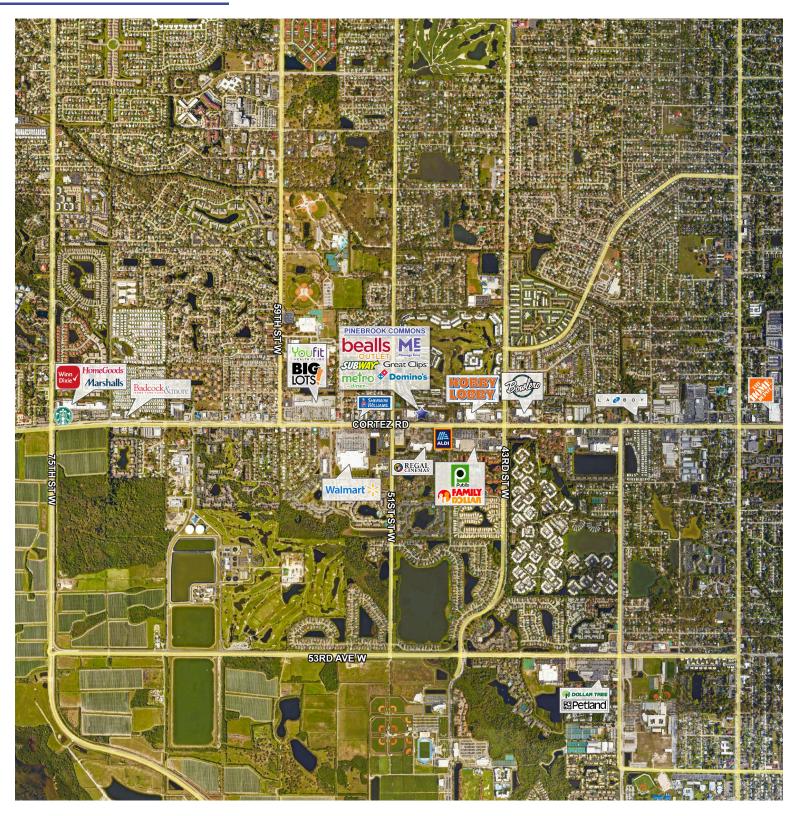

|
| 4774 | Ancient Ways Martial Arts Academy      | 2,475  |
| 4808 | Tanfastic Tanning                      | 1,500  |
| 4814 | Metro by T-Mobile                      | 750    |
| 4832 | Maria's Pupuseria & Taqueria           | 1,747  |
| 4836 | Royal Nails                            | 1,006  |
| 4738 | Available                              | 1,100  |
| 4844 | Great Clips for Hair                   | 1,100  |
| 4850 | Subway                                 | 1,200  |
| 4868 | Parkview Dental Partners               | 1,948  |
| 4874 | Domino's                               | 1,515  |
| 4902 | Beall's Outlet                         | 26,066 |

4708 - 4874 Cortez Road West | Bradenton, FL



### **CENTER PHOTOS**







4708 - 4874 Cortez Road West | Bradenton, FL



### **MARKET AERIAL**