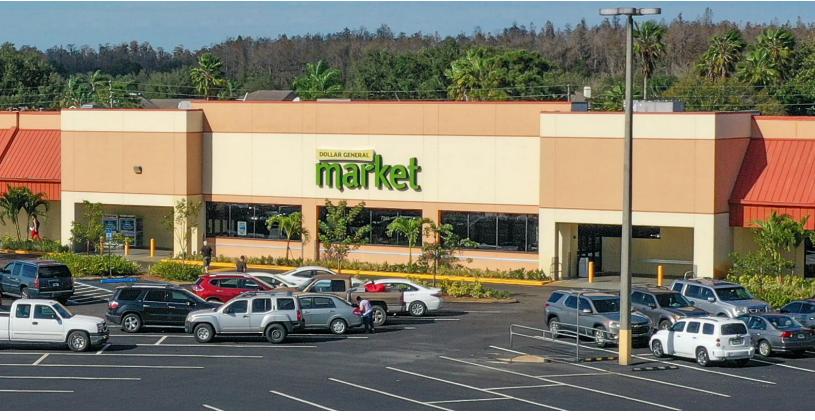

7201 State Road 54 | New Port Richey, FL





#### **PROPERTY HIGHLIGHTS**

Pasco Square is one of New Port Richey's dominant community shopping centers situated at the bustling intersection of State Road 54 and Rowan Road. SR 54 is a major east/west arterial road in Pasco County connecting the Suncoast Parkway and U.S. Highway 19. The property is comprised of a grocery component, value oriented retailers, personal care and service providers. Local customers are attracted to the center's mix of tenants, ease of access and abundance of parking. The center design provides for expansive frontage and site line visibility as well as signage exposure along SR 54.

#### **DEMOGRAPHICS**

|                      | <u>1 Mile</u> | 3 Miles  | <u>5 Miles</u> |
|----------------------|---------------|----------|----------------|
| Population