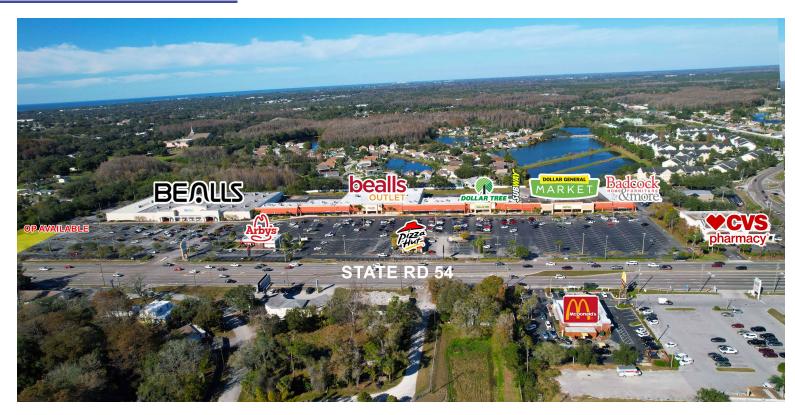

| 1,935  |

| Bay | Tenant                          | SF     |
|-----|---------------------------------|--------|
| 27  | San Miguel Mexican Restaurant   | 3,786  |
| 30  | Available                       | 2,078  |
| 31  | Studio 54 Salon                 | 2,022  |
| 32  | Thomas Orthodontics             | 3,003  |
| 33  | Dollar Tree                     | 13,000 |
| 34  | Subway                          | 1,400  |
| 36  | Beauty Nails                    | 1,423  |
| 37A | Dollar General Market Place     | 28,800 |
| 37B | Badcock Home Furnishings & More | 18,281 |
| 40  | The Legends Barbershop          | 906    |
| 42  | Available                       | 906    |
| OP  | Available                       |        |

7201 State Road 54 | New Port Richey, FL



## **CENTER PHOTOS**





7201 State Road 54 | New Port Richey, FL



### **MARKET AERIAL**