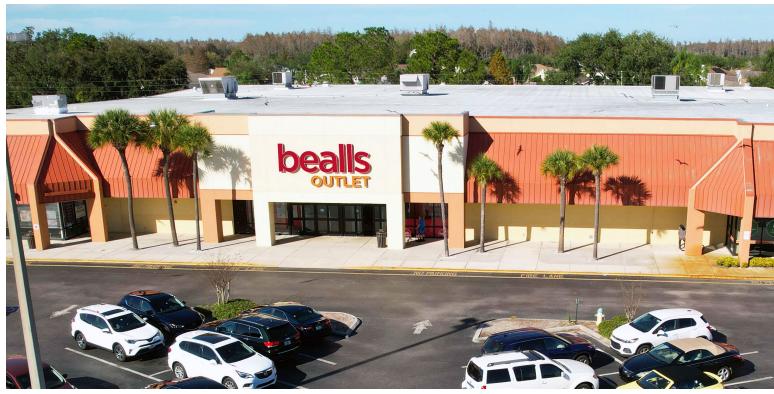

| 1,935  |

| Bay | Tenant                          | SF     |
|-----|---------------------------------|--------|
| 27  | San Miguel Mexican Restaurant   | 3,786  |
| 30  | Available                       | 2,078  |
| 31  | Studio 54 Salon                 | 2,022  |
| 32  | Thomas Orthodontics             | 3,003  |
| 33  | Dollar Tree                     | 13,000 |
| 34  | Subway                          | 1,400  |
| 36  | Beauty Nails                    | 1,423  |
| 37A | Dollar General Market Place     | 28,800 |
| 37B | Badcock Home Furnishings & More | 18,281 |
| 40  | The Legends Barbershop          | 906    |
| 42  | Available                       | 906    |
| OP  | Available                       |        |

7201 State Road 54 | New Port Richey, FL



## **CENTER PHOTOS**





7201 State Road 54 | New Port Richey, FL



### **MARKET AERIAL**