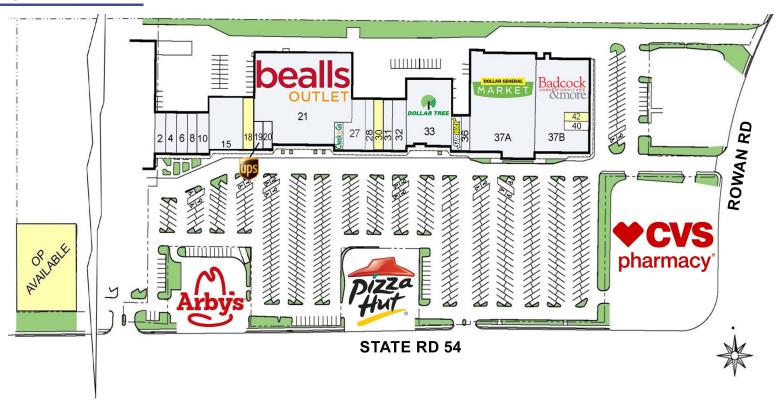

### **SITE PLAN**

| Bay | Tenant                       | SF     |
|-----|------------------------------|--------|
| 02  | Kelleigh's Uniforms & Supply | 1,600  |
| 04  | Nam Sushi 54                 | 2,000  |
| 06  | Toast Restaurant             | 2,000  |
| 08  | Studio De Rave Salon & Spa   | 1,600  |
| 10  | La Dee Da Salon              | 2,403  |
| 15  | Dance All Day Fitness        | 6,667  |
| 18  | Available                    | 3,333  |
| 19  | The UPS Store                | 909    |
| 20  | Browz Threading              | 875    |
| 21  | Beall's Outlet               | 35,500 |
| 22  | Embroidery                   | 996    |
| 28  | Liquor 54                    | 1,935  |

| Bay | Tenant                          | SF     |
|-----|---------------------------------|--------|
| 27  | San Miguel Mexican Restaurant   | 3,786  |
| 30  | Available                       | 2,078  |
| 31  | Studio 54 Salon                 | 2,022  |
| 32  | Thomas Orthodontics             | 3,003  |
| 33  | Dollar Tree                     | 13,000 |
| 34  | Subway                          | 1,400  |
| 36  | Beauty Nails                    | 1,423  |
| 37A | Dollar General Market Place     | 28,800 |
| 37B | Badcock Home Furnishings & More | 18,281 |
| 40  | The Legends Barbershop          | 906    |
| 42  | Available                       | 906    |
| OP  | Available                       |        |