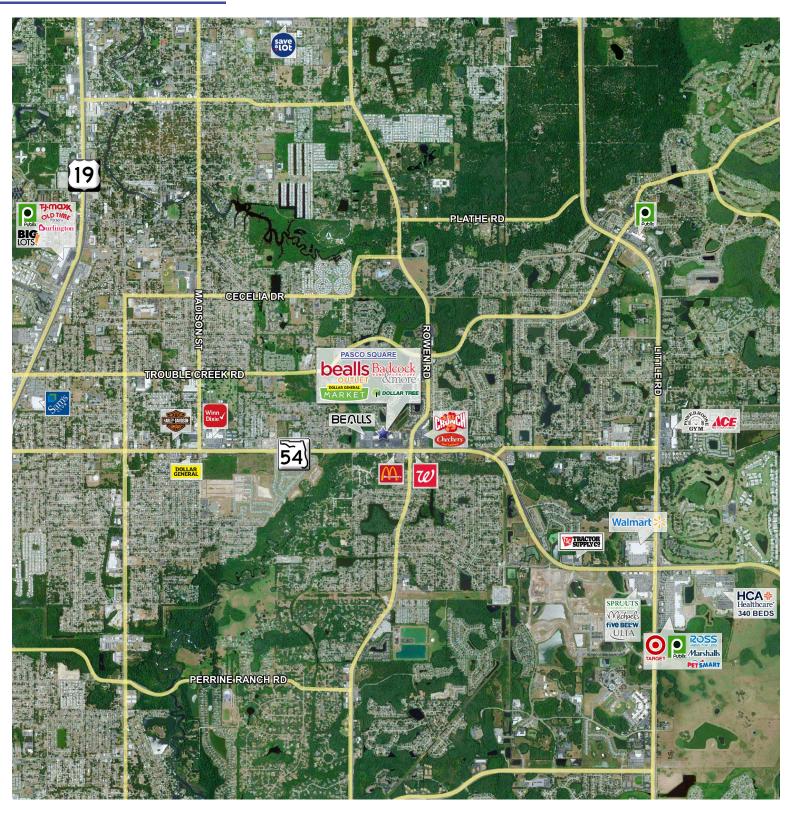

-----|---------------------------------|--------|
| 27  | San Miguel Mexican Restaurant   | 3,786  |
| 30  | Available                       | 2,078  |
| 31  | Studio 54 Salon                 | 2,022  |
| 32  | Thomas Orthodontics             | 3,003  |
| 33  | Dollar Tree                     | 13,000 |
| 34  | Subway                          | 1,400  |
| 36  | Beauty Nails                    | 1,423  |
| 37A | Dollar General Market Place     | 28,800 |
| 37B | Badcock Home Furnishings & More | 18,281 |
| 40  | The Legends Barbershop          | 906    |
| 42  | Available                       | 906    |
| OP  | Available                       |        |

7201 State Road 54 | New Port Richey, FL



## **CENTER PHOTOS**





7201 State Road 54 | New Port Richey, FL



### **MARKET AERIAL**