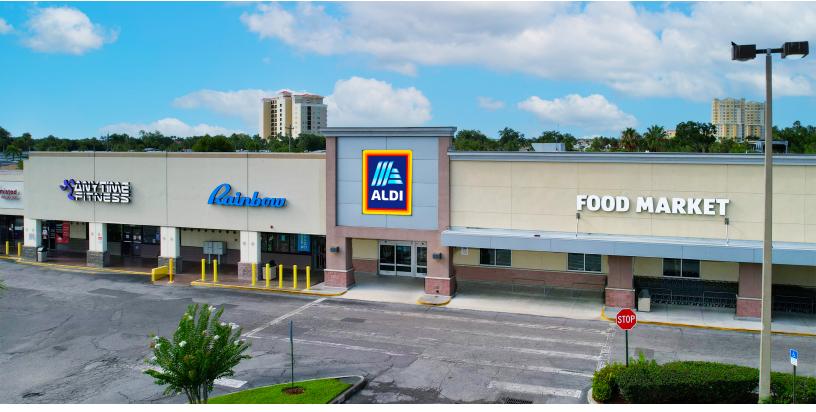

573 - 625 10th Street East | Palmetto, FL





## **PROPERTY HIGHLIGHTS**

Palmetto Village is located on US Highway 301 one block east of US Highway 41 in the city of Palmetto, Manatee County, Florida. The center has direct ingress and egress points eastbound and westbound to Highway 301, a direct access road to I-75. With the addition of a brand new Super Wal-Mart directly across the street and sharing a common intersection and traffic light, this location has become the primary retail hub of Palmetto.

#### **DEMOGRAPHICS**

|                      | <u>1 Mile</u> | 3 Miles  | <u>5 Miles</u> |
|----------------------|---------------|----------|----------------|
| Population           | 8,300         | 57,000   | 153,310        |
| Employees            | 4,225         | 24,777   | 49,112         |
| Ava Household Income | \$80156