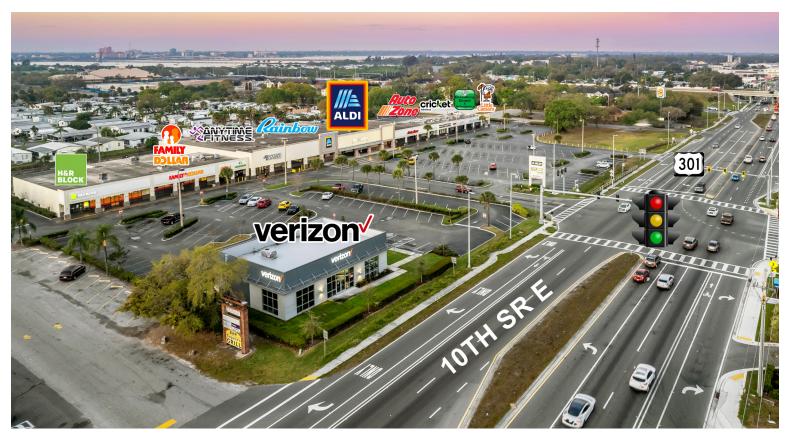

#### **MARKET AERIAL**

## **PROPERTY HIGHLIGHTS**

Palmetto Village is located on US Highway 301 one block east of US Highway 41 in the city of Palmetto, Manatee County, Florida. The center has direct ingress and egress points eastbound and westbound to Highway 301, a direct access road to I-75. With the addition of a brand new Super Wal-Mart directly across the street and sharing a common intersection and traffic light, this location has become the primary retail hub of Palmetto.