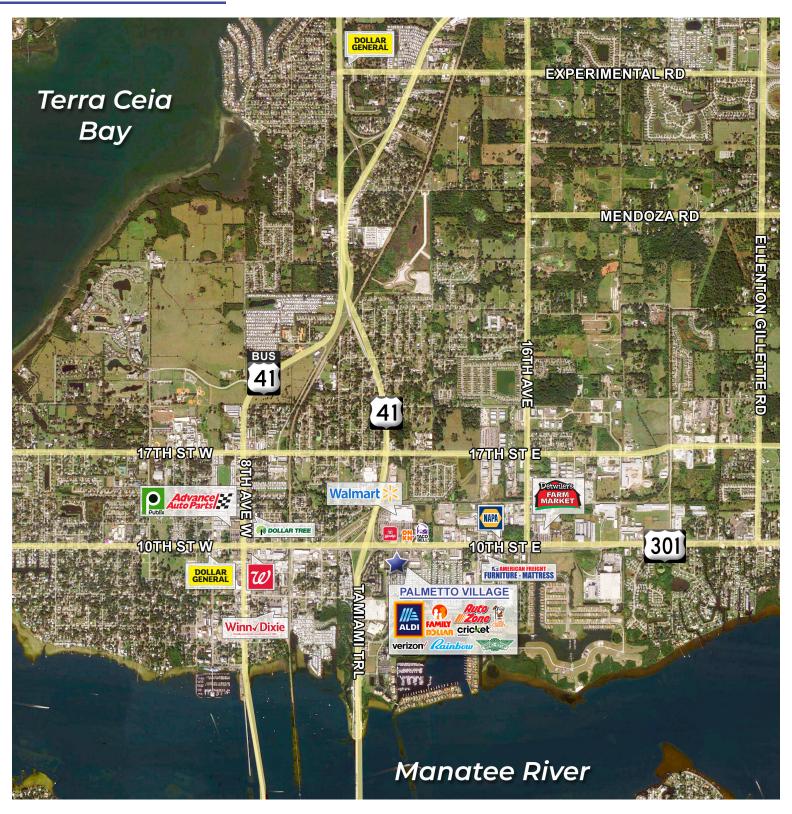

## **PROPERTY HIGHLIGHTS**

Palmetto Village is located on US Highway 301 one block east of US Highway 41 in the city of Palmetto, Manatee County, Florida. The center has direct ingress and egress points eastbound and westbound to Highway 301, a direct access road to I-75. With the addition of a brand new Super Wal-Mart directly across the street and sharing a common intersection and traffic light, this location has become the primary retail hub of Palmetto.

#### **MARKET AERIAL**