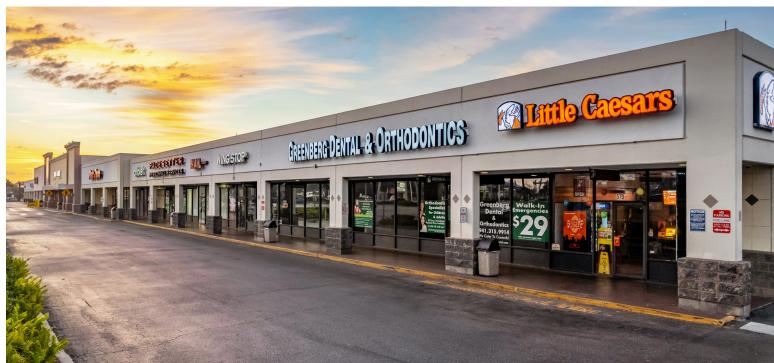

| 3,850  |
| 589     | Pacesetters Personnel Services | 2,154  |
| 583     | Wing Stop                      | 1,050  |
| 585     | Master Nails                   | 1,050  |
| 593     | Cricket                        | 1,696  |
| 595     | Auto Zone                      | 10,800 |
| 605     | Aldi                           | 17,646 |
|         |                                |        |

| Bay | Tenant            | SF    |
|-----|-------------------|-------|
| 607 | Rainbow           | 5,590 |
| 609 | Anytime Fitness   | 5,739 |
| 611 | Amistad Insurance | 1,050 |
| 613 | China 1           | 1,050 |
| 615 | Family Dollar     | 9,200 |
| 625 | H&R Block         | 1,600 |
| OP  | Verizon Wireless  |       |

573 - 625 10th Street East | Palmetto, FL



### **CENTER PHOTOS**





573 - 625 10th Street East | Palmetto, FL



#### **MARKET AERIAL**