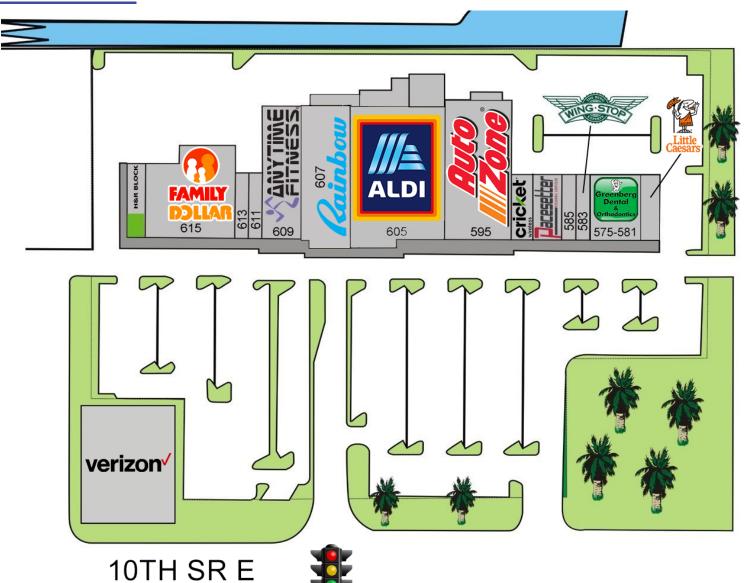

#### **SITE PLAN**

|         |                                | -      |
|---------|--------------------------------|--------|
| Bay     | Tenant                         | SF     |
| 573     | Little Caesar's Pizza          | 1,400  |
| 575-581 | Greenberg Dental               | 3,850  |
| 589     | Pacesetters Personnel Services | 2,154  |
| 583     | Wing Stop                      | 1,050  |
| 585     | Master Nails                   | 1,050  |
| 593     | Cricket                        | 1,696  |
| 595     | Auto Zone                      | 10,800 |
| 605     | Aldi                           | 17,646 |
|         |                                |        |

| Bay | Tenant            | SF    |
|-----|-------------------|-------|
| 607 | Rainbow           | 5,590 |
| 609 | Anytime Fitness   | 5,739 |
| 611 | Amistad Insurance | 1,050 |
| 613 | China 1           | 1,050 |
| 615 | Family Dollar     | 9,200 |
| 625 | H&R Block         | 1,600 |
| OP  | Verizon Wireless  |       |