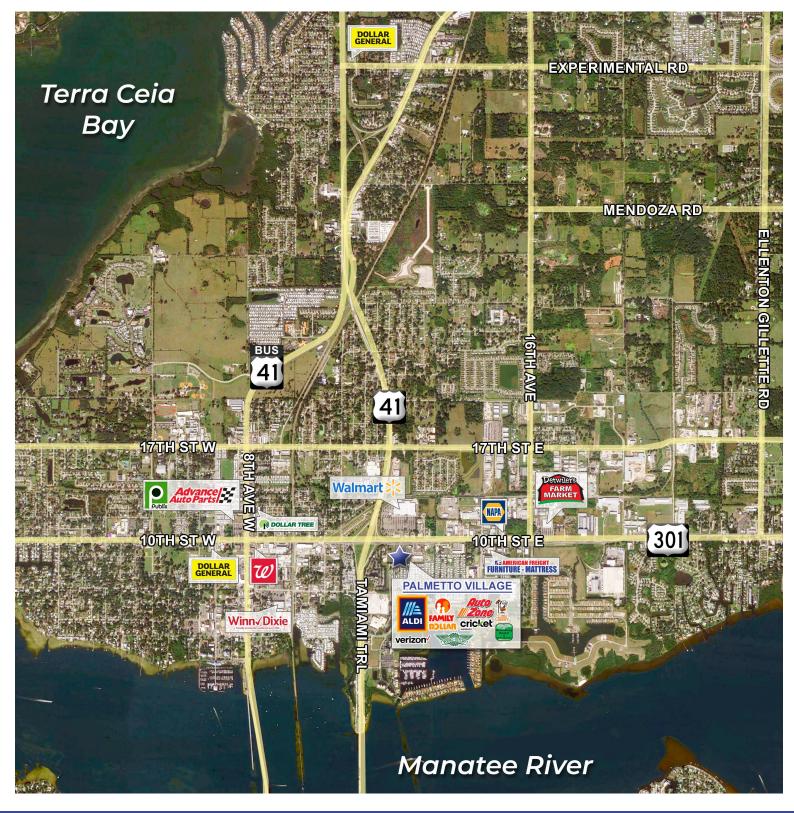

## PROPERTY HIGHLIGHTS

Palmetto Village is located on US Highway 301 one block east of US Highway 41 in the city of Palmetto, Manatee County, Florida. The center has direct ingress and egress points eastbound and westbound to Highway 301, a direct access road to I-75. With the addition of a brand new Super Wal-Mart directly across the street and sharing a common intersection and traffic light, this location has become the primary retail hub of Palmetto.

### MARKET AERIAL

Isram Realty Management, Inc. | 500 S. Dixie Highway, Hallandale, FL 33009 | Tel 954.455.2822 | Fax 954.455.9384