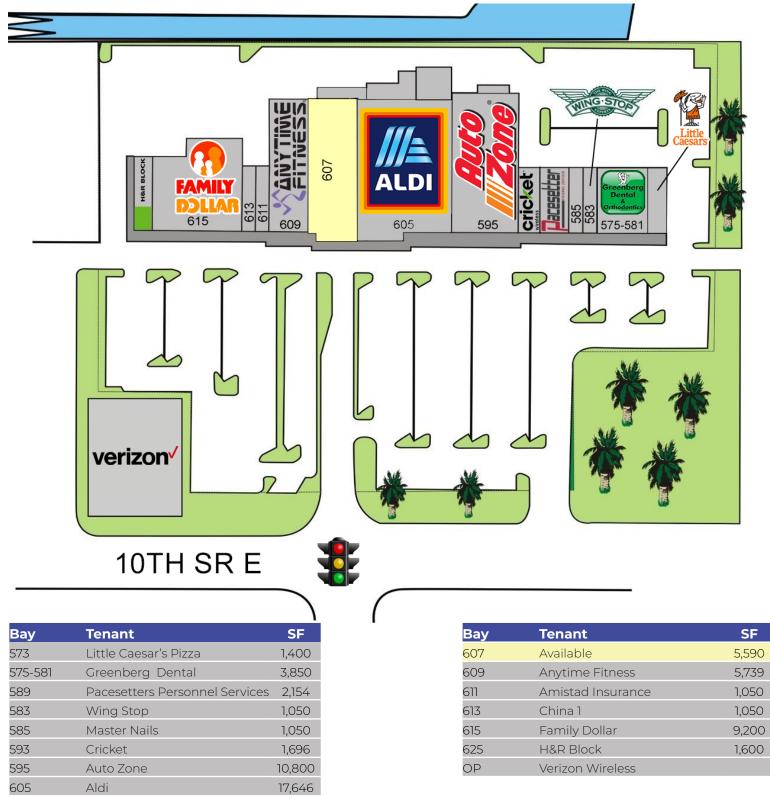

a direct access road to I-75. With the addition of a brand new Super Wal-Mart directly across the street and sharing a common intersection and traffic light, this location has become the primary retail hub of Palmetto.

#### DEMOGRAPHICS

|                       | <u>1 Mile</u> | <u>3 Miles</u> | <u>5 Miles</u> |
|-----------------------|---------------|----------------|----------------|
| Population            | 9,172         | 61,832         | 157,479        |
| Employees             | 4,109         | 26,032         | 50,586         |
| Avg. Household Income | \$73,674      | \$74,619       | \$71,774       |

#### TRAFFIC COUNTS

US Hwy 301

36,500 VPD

CONTACT INFORMATION

#### BRAHM SCOLER 561.573.2659 brahm@isramrealty.com

573 - 625 10th Street East | Palmetto, FL



### SITE PLAN



573 - 625 10th Street East | Palmetto, FL



### **CENTER PHOTOS**





Isram Realty Management, Inc. | 500 S. Dixie Highway, Hallandale, FL 33009 | Tel 954.455.2822 | Fax 954.455.9384

573 - 625 10th Street East | Palmetto, FL



### MARKET AERIAL



Isram Realty Management, Inc. | 500 S. Dixie Highway, Hallandale, FL 33009 | Tel 954.455.2822 | Fax 954.455.9384