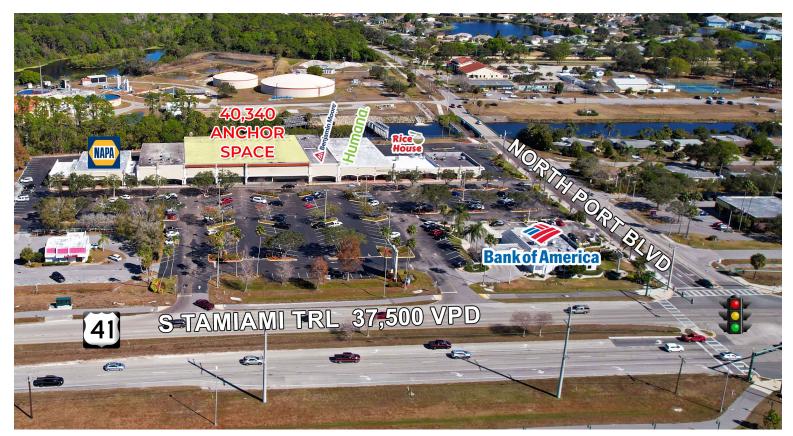

E PLAN

Retention

Pond



S. Tamiami Trail

| Bay          | Tenant                   | SF     |
|--------------|--------------------------|--------|
| 14251        | Northport Coin Laundry   | 1,800  |
| 14253, 14255 | NAPA Auto Parts          | 6,500  |
| 14259        | Hair Magic               | 900    |
| 14261        | Available                | 40,340 |
| 14277        | Benjamin Moore           | 5,400  |
| 14279        | Humana                   | 5,400  |
| 14283        | Hand Works Therapy       | 1,800  |
| 14287        | Rice House Restaurant    | 1,800  |
| 14291        | Antonio's Pizza          | 800    |
| 14293        | The Q Too Ice Cream Shop | 1,200  |
| 14295        | Kevin Russell, PA        | 1,300  |

14251 S Tamiami Trail | North Port, FL



### **CENTER PHOTOS**





Isram Realty Management, Inc. | 500 S. Dixie Highway, Hallandale, FL 33009 | Tel 954.455.2822 | Fax 954.455.9384

14251 S Tamiami Trail | North Port, FL



### MARKET AERIAL