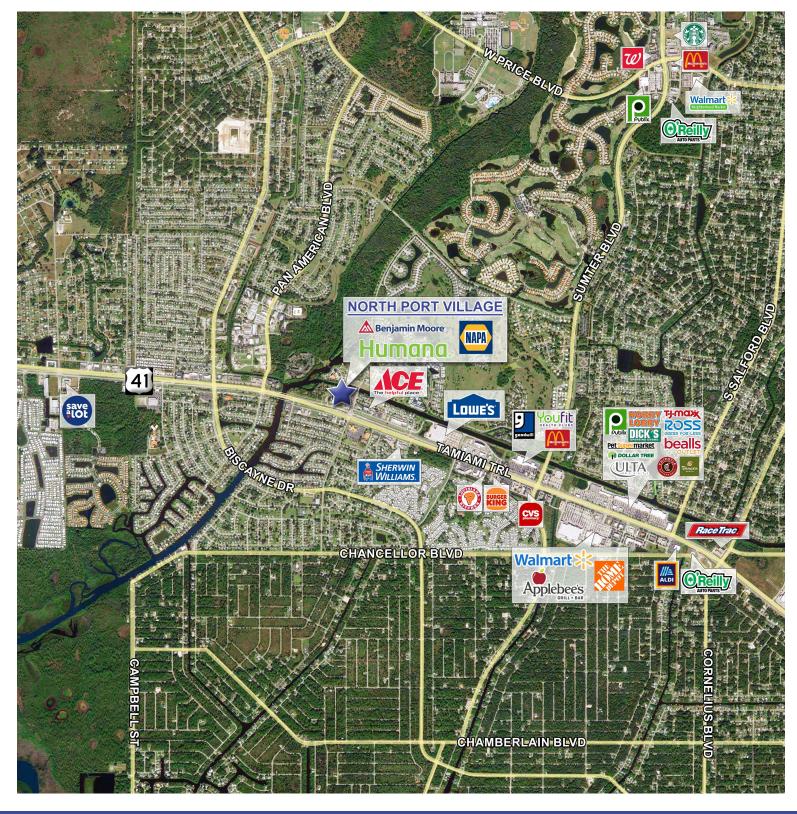

oin Laundry   | 1,800  |
| 14253, 14255 | NAPA Auto Parts          | 6,500  |
| 14259        | Hair Magic               | 900    |
| 14261        | Available                | 40,340 |
| 14277        | Benjamin Moore           | 5,400  |
| 14279        | Humana                   | 5,400  |
| 14283        | Hand Works Therapy       | 1,800  |
| 14287        | Rice House Restaurant    | 1,800  |
| 14291        | Antonio's Pizza          | 800    |
| 14293        | The Q Too Ice Cream Shop | 1,200  |
| 14295        | Kevin Russell, PA        | 1,300  |

14251 S Tamiami Trail | North Port, FL



### **CENTER PHOTOS**





Isram Realty Management, Inc. | 500 S. Dixie Highway, Hallandale, FL 33009 | Tel 954.455.2822 | Fax 954.455.9384

14251 S Tamiami Trail | North Port, FL



### MARKET AERIAL