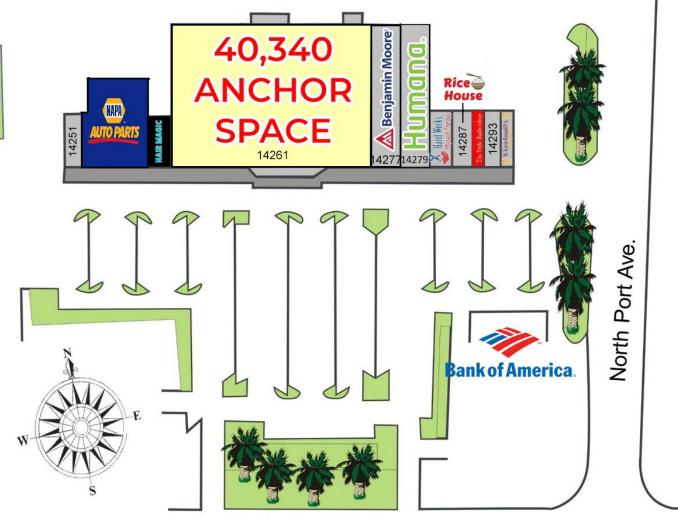

#### SITE PLAN

Retention

Pond

S. Tamiami Trail

| Bay          | Tenant                   | SF     |
|--------------|--------------------------|--------|
| 14251        | Northport Coin Laundry   | 1,800  |
| 14253, 14255 | NAPA Auto Parts          | 6,500  |
| 14259        | Hair Magic               | 900    |
| 14261        | Available                | 40,340 |
| 14277        | Benjamin Moore           | 5,400  |
| 14279        | Humana                   | 5,400  |
| 14283        | Hand Works Therapy       | 1,800  |
| 14287        | Rice House Restaurant    | 1,800  |
| 14291        | Antonio's Pizza          | 800    |
| 14293        | The Q Too Ice Cream Shop | 1,200  |
| 14295        | Kevin Russell, PA        | 1,300  |