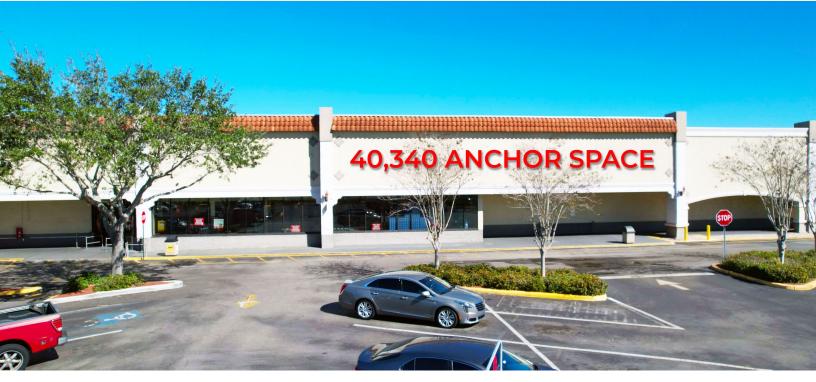

#### SITE PLAN

Retention

Pond

S. Tamiami Trail

| Bay          | Tenant                   | SF     |
|--------------|--------------------------|--------|
| 14251        | Northport Coin Laundry   | 1,800  |
| 14253, 14255 | NAPA Auto Parts          | 6,500  |
| 14259        | Hair Magic               | 900    |
| 14261        | Available                | 40,340 |
| 14277        | Benjamin Moore           | 5,400  |
| 14279        | Humana                   | 5,400  |
| 14283        | Hand Works Therapy       | 1,800  |
| 14287        | Rice House Restaurant    | 1,800  |
| 14291        | Antonio's Pizza          | 800    |
| 14293        | The Q Too Ice Cream Shop | 1,200  |
| 14295        | Kevin Russell, PA        | 1,300  |