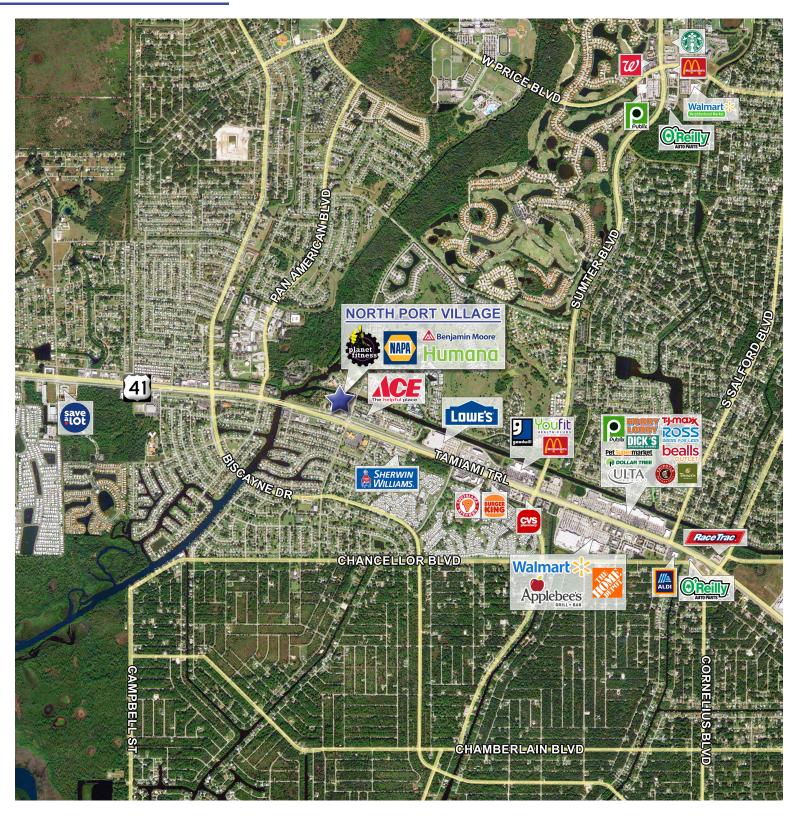

## **MARKET AERIAL**

#### **PROPERTY HIGHLIGHTS**

North Port Village Shops is located along the heavily traveled commercial corridor of US Hwy 41, the major north-south artery in the city of North Port (Sarasota County). The city's population includes a median age of 38 and is one of the youngest in the Southwest Florida region. The area is seeing population growth again as well with new roof tops coming to cater to the families moving to North Port. The center is also located within one mile of two of the area's premier golf course communities, Sable Trace Golf & Country Club and Heron Creek Country Club.

North Port Village's superior location along the major retail corridor and its strong tenant base has kept the center at near full occupancy over the last 10 years.