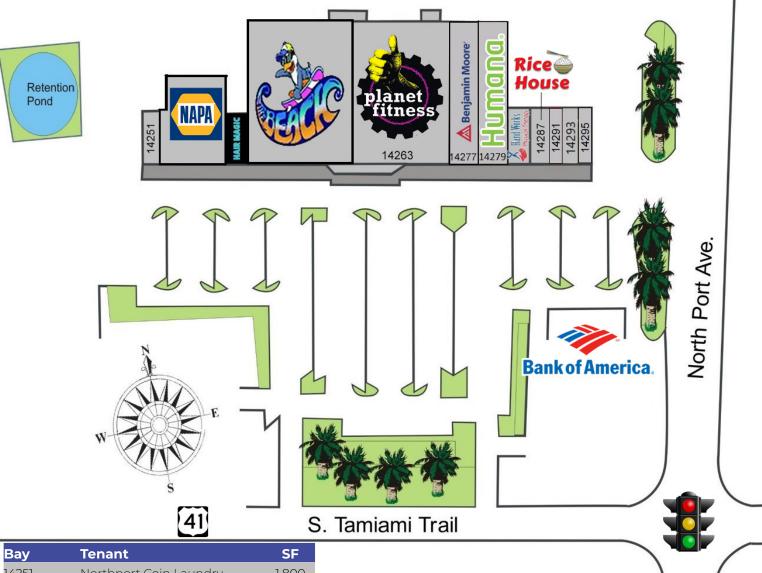

## **SITE PLAN**

| Bay          | Tenant                   | SF     |
|--------------|--------------------------|--------|
| 14251        | Northport Coin Laundry   | 1,800  |
| 14253, 14255 | NAPA Auto Parts          | 6,500  |
| 14259        | Hair Magic               | 900    |
| 14261        | Do The Beach             | 21,772 |
| 14263        | Planet Fitness           | 18,568 |
| 14277        | Benjamin Moore           | 5,400  |
| 14279        | Humana                   | 5,400  |
| 14283        | Hand Works Therapy       | 1,800  |
| 14287        | Rice House Restaurant    | 1,800  |
| 14291        | Antonio's Pizza          | 800    |
| 14293        | The Q Too Ice Cream Shop | 1,200  |
| 14295        | Kevin Russell, PA        | 1.300  |