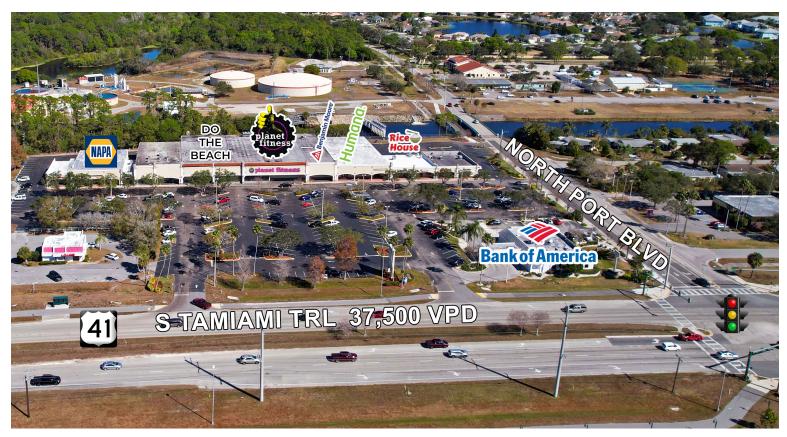

| Tenant                   | SF     |
|--------------|--------------------------|--------|
| 14251        | Northport Coin Laundry   | 1,800  |
| 14253, 14255 | NAPA Auto Parts          | 6,500  |
| 14259        | Hair Magic               | 900    |
| 14261        | Do The Beach             | 21,772 |
| 14263        | Planet Fitness           | 18,568 |
| 14277        | Benjamin Moore           | 5,400  |
| 14279        | Humana                   | 5,400  |
| 14283        | Hand Works Therapy       | 1,800  |
| 14287        | Rice House Restaurant    | 1,800  |
| 14291        | Antonio's Pizza          | 800    |
| 14293        | The Q Too Ice Cream Shop | 1,200  |
| 14295        | Kevin Russell, PA        | 1.300  |

14251 S Tamiami Trail | North Port, FL



#### **CENTER PHOTOS**





14251 S Tamiami Trail | North Port, FL



## **MARKET AERIAL**