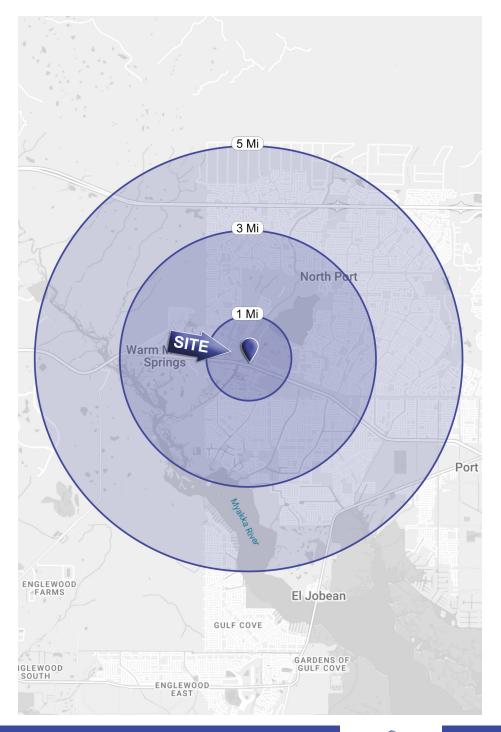

Tamiami Trl: 39,500 VPD.

| DEMOGRAPHICS             | 1 Mile          | 3 Miles          | 5 Miles          |
|--------------------------|-----------------|------------------|------------------|
| Population               | 6,784           | 36,271           | 71,432           |
| Households               | 3,202           | 16,327           | 29,845           |
| Employees                | 1,979           | 7,064            | 13,369           |
| Avg. Household Income    | \$68,955        | \$80,027         | \$87,284         |
|                          |                 |                  |                  |
|                          | 5 Minute        | 10 Minute        | 15 Minute        |
|                          |                 |                  |                  |
| Population               | 11,864          | 39,960           | 89,798           |
| Population<br>Households | 11,864<br>5,618 | 39,960<br>17,687 | 89,798<br>37,976 |
| •                        | ,               | •                | •                |
| Households               | 5,618           | 17,687           | 37,976           |
| Households<br>Employees  | 5,618<br>3,096  | 17,687<br>7,831  | 37,976<br>22,877 |
| Households<br>Employees  | 5,618<br>3,096  | 17,687<br>7,831  | 37,976<br>22,877 |