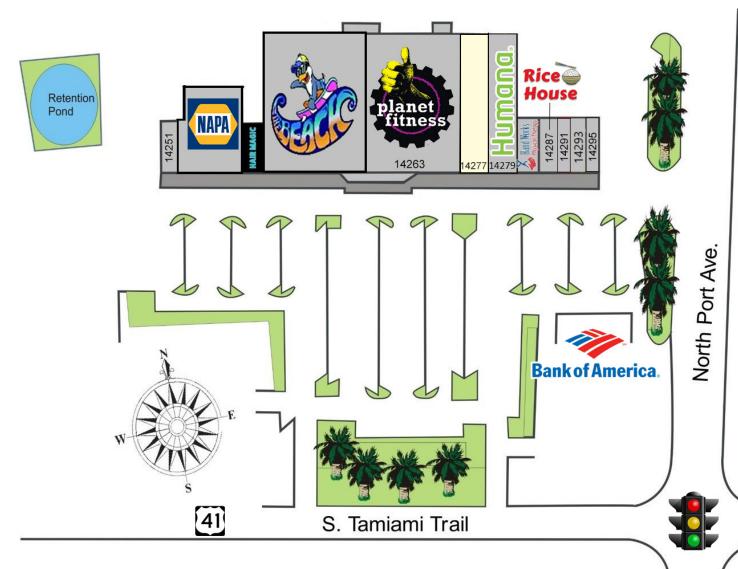

| Bay          | Tenant                   | SF     |
|--------------|--------------------------|--------|
| 14251        | Northport Coin Laundry   | 1,800  |
| 14253, 14255 | NAPA Auto Parts          | 6,500  |
| 14259        | Hair Magic               | 900    |
| 14261        | Do The Beach             | 21,772 |
| 14263        | Planet Fitness           | 18,568 |
| 14277        | Available                | 5,400  |
| 14279        | Humana                   | 5,400  |
| 14283        | Hand Works Therapy       | 1,800  |
| 14287        | Rice House Restaurant    | 1,800  |
| 14291        | Antonio's Pizza          | 800    |
| 14293        | The Q Too Ice Cream Shop | 1,200  |
| 1/295        | Kavin Dussall DA         | 1300   |