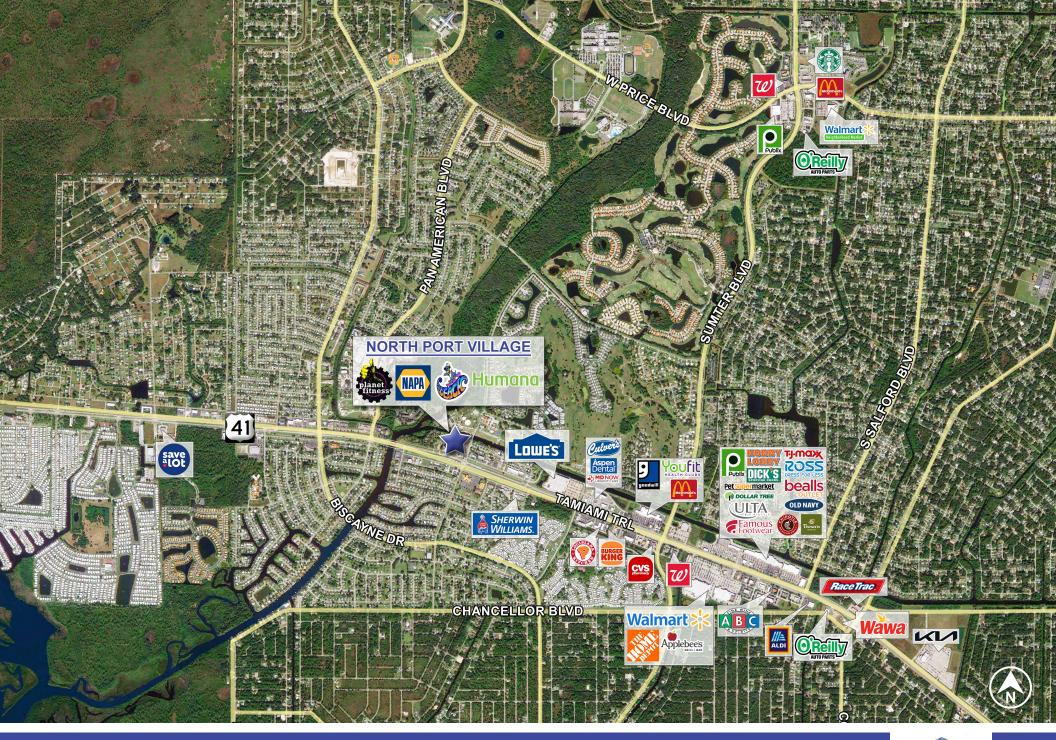

## NORTH PORT VILLAGE

14251 S Tamiami Trail | North Port, FL

JOIN PLANET FITNESS, DO THE BEACH AND NAPA AUTO PARTS

**RYAN HAYOUN** 

786.306.4633 Ryan@isramrealty.com

LEANDRO V. PEREIRA 561.504.3310 Lp@isramrealty.com

## **HIGHLIGHTS**

- ±5,400 SF space available next to Planet Fitness.
- · Average household income of \$80,027 within 3 miles.
- Nearby retailers: Walmart, Lowe's, Publix, Home Depot, Hobby Lobby, TJ Maxx, Ross Dress for Less, Dick's Sporting Goods, Bealls Outlet, Aldi and more..
- · High Traffic:

Tamiami Trl: 39,500 VPD.

| DEMOGRAPHICS             | 1 Mile          | 3 Miles          | 5 Miles          |
|--------------------------|-----------------|------------------|------------------|
| Population               | 6,784           | 36,271           | 71,432           |
| Households               | 3,202           | 16,327           | 29,845           |
| Employees                | 1,979           | 7,064            | 13,369           |
| Avg. Household Income    | \$68,955        | \$80,027         | \$87,284         |
|                          |                 |                  |                  |
|                          | 5 Minute        | 10 Minute        | 15 Minute        |
|                          |                 |                  |                  |
| Population               | 11,864          | 39,960           | 89,798           |
| Population<br>Households | 11,864<br>5,618 | 39,960<br>17,687 | 89,798<br>37,976 |
| •                        | ,               | •                | •                |
| Households               | 5,618           | 17,687           | 37,976           |
| Households<br>Employees  | 5,618<br>3,096  | 17,687<br>7,831  | 37,976<br>22,877 |
| Households<br>Employees  | 5,618<br>3,096  | 17,687<br>7,831  | 37,976<br>22,877 |