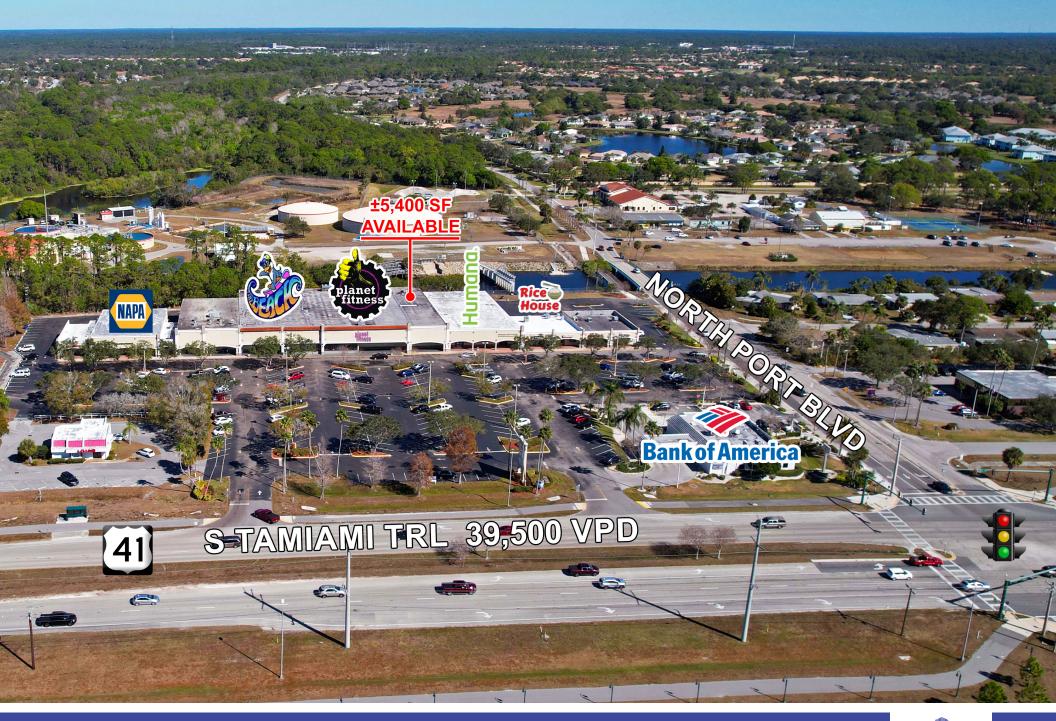

## **HIGHLIGHTS**

- ±5,400 SF space available next to Planet Fitness.
- · Average household income of \$80,027 within 3 miles.
- Nearby retailers: Walmart, Lowe's, Publix, Home Depot, Hobby Lobby, TJ Maxx, Ross Dress for Less, Dick's Sporting Goods, Bealls Outlet, Aldi and more..
- · High Traffic:

| Bay          | Tenant                   | SF     |
|--------------|--------------------------|--------|
| 14251        | Northport Coin Laundry   | 1,800  |
| 14253, 14255 | NAPA Auto Parts          | 6,500  |
| 14259        | Hair Magic               | 900    |
| 14261        | Do The Beach             | 21,772 |
| 14263        | Planet Fitness           | 18,568 |
| 14277        | Available                | 5,400  |
| 14279        | Humana                   | 5,400  |
| 14283        | Hand Works Therapy       | 1,800  |
| 14287        | Rice House Restaurant    | 1,800  |
| 14291        | Antonio's Pizza          | 800    |
| 14293        | The Q Too Ice Cream Shop | 1,200  |
| 1/295        | Kavin Dussall DA         | 1300   |