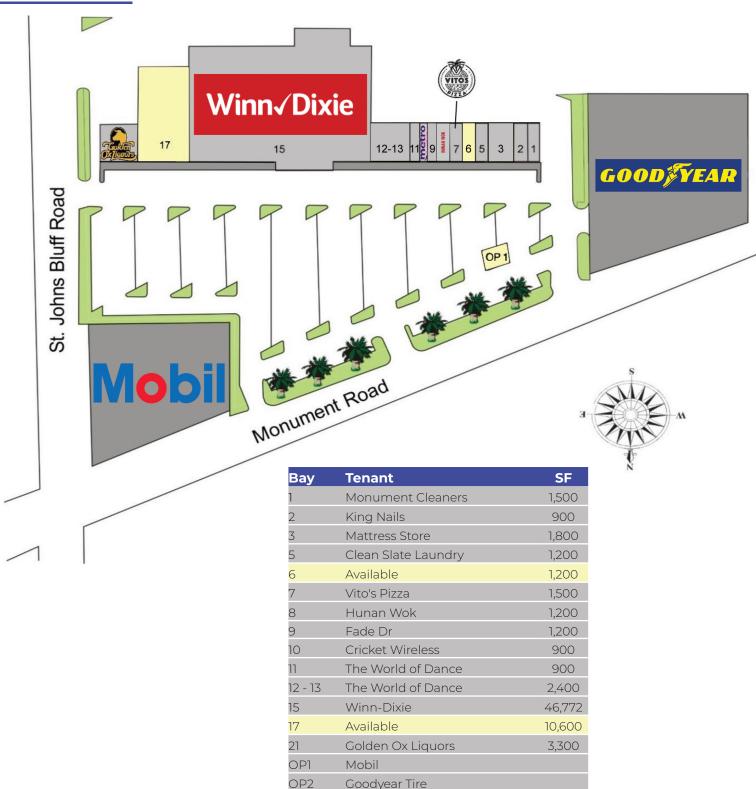

d at the intersection of Monument Road and St. John's Bluff Road Monument Pointe Plaza is a neighborhood shopping center that has been serving area residents for over 25 years. The property is the dominant retail center at the intersection and is anchored by Winn-Dixie. Monument Pointe's linear configuration allows for great visibility from the road benefiting both tenants and customers.

#### **DEMOGRAPHICS**

 1 Mile
 3 Miles
 5 Miles

 Population
 6,855
 74,532
 185,545

 Employees
 1,646
 20,494
 54,963

 Avg. Household Income
 \$78,349
 \$92,508
 \$89,565

### TRAFFIC COUNTS

Monument Rd 27,500 VPD St Johns Bluff Rd 14,500 VPD

# CONTACT INFORMATION

#### RYAN HAYOUN

786.306.4633 Ryan@isramrealty.com

# **Monument Pointe Plaza**

1531 Monument Rd. | Jacksonville, FL



## SITE PLAN



# **Monument Pointe Plaza**

1531 Monument Rd. | Jacksonville, FL



## **MARKET AERIAL**