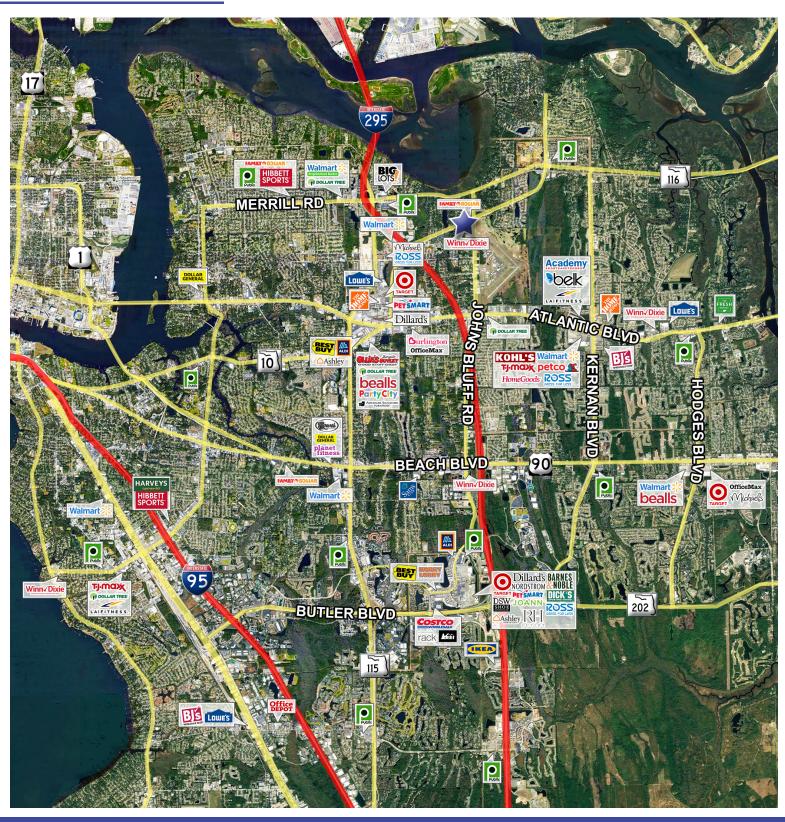

eighborhood shopping center that has been serving area residents for over 25 years. The property is the dominant retail center at the intersection and is anchored by Winn-Dixie. Monument Pointe's linear configuration allows for great visibility from the road benefiting both tenants and customers.

#### **DEMOGRAPHICS**

 1 Mile
 3 Miles
 5 Miles

 Population
 6,855
 74,532
 185,545

 Employees
 1,646
 20,494
 54,963

 Avg. Household Income
 \$78,349
 \$92,508
 \$89,565

### TRAFFIC COUNTS

Monument Rd 27,500 VPD St Johns Bluff Rd 14,500 VPD

# CONTACT INFORMATION

#### RYAN HAYOUN

786.306.4633 Ryan@isramrealty.com

# **Monument Pointe Plaza**

1531 Monument Rd. | Jacksonville, FL



## SITE PLAN



# **Monument Pointe Plaza**

1531 Monument Rd. | Jacksonville, FL



## **MARKET AERIAL**