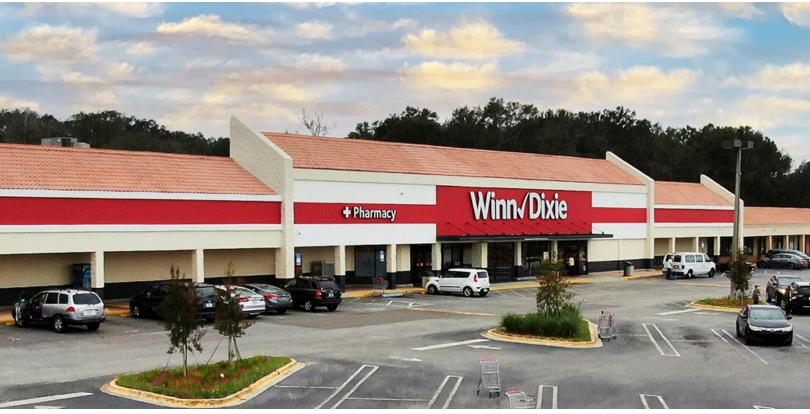

## PROPERTY HIGHLIGHTS

Located at the intersection of Monument Road and St. John's Bluff Road Monument Pointe Plaza is a neighborhood shopping center that has been serving area residents for over 25 years. The property is the dominant retail center at the intersection and is anchored by Winn-Dixie. Monument Pointe's linear configuration allows for great visibility from the road benefiting both tenants and customers.