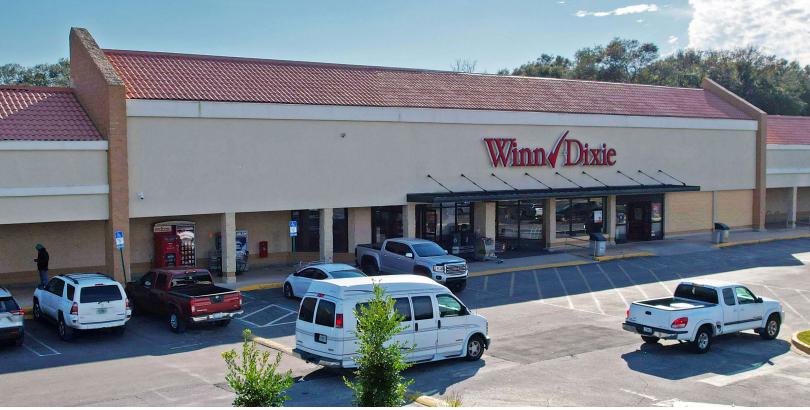

# **Monument Pointe Plaza**

1531 Monument Rd. | Jacksonville, FL

# **PROPERTY HIGHLIGHTS**

Located at the intersection of Monument Road and St. John's Bluff Road Monument Pointe Plaza is a neighborhood shopping center that has been serving area residents for over 25 years. The property is the dominant retail center at the intersection and is anchored by Winn-Dixie. Monument Pointe's linear configuration allows for great visibility from the road benefiting both tenants and customers.