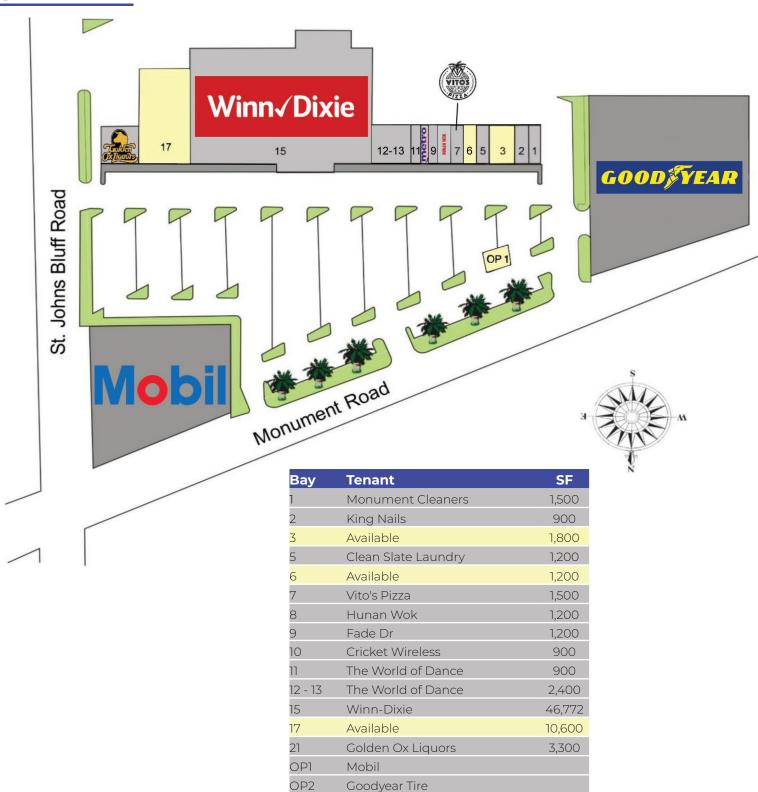

he intersection of Monument Road and St. John's Bluff Road Monument Pointe Plaza is a neighborhood shopping center that has been serving area residents for over 25 years. The property is the dominant retail center at the intersection and is anchored by Winn-Dixie. Monument Pointe's linear configuration allows for great visibility from the road benefiting both tenants and customers.

#### **DEMOGRAPHICS**

 1 Mile
 3 Miles
 5 Miles

 Population
 6,090
 69,790
 180,614

 Employees
 3,028
 25,788
 58,808

 Avg. Household Income
 \$72,693
 \$85,976
 \$83,799

## TRAFFIC COUNTS

Monument Rd 25,000 VPD St Johns Bluff Rd 13,800 VPD

# CONTACT INFORMATION

#### **BRAHM SCOLER**

561.573.2659 brahm@isramrealty.com

# **Monument Pointe Plaza**

1531 Monument Rd. | Jacksonville, FL



### SITE PLAN



# **Monument Pointe Plaza**

1531 Monument Rd. | Jacksonville, FL



## **MARKET AERIAL**