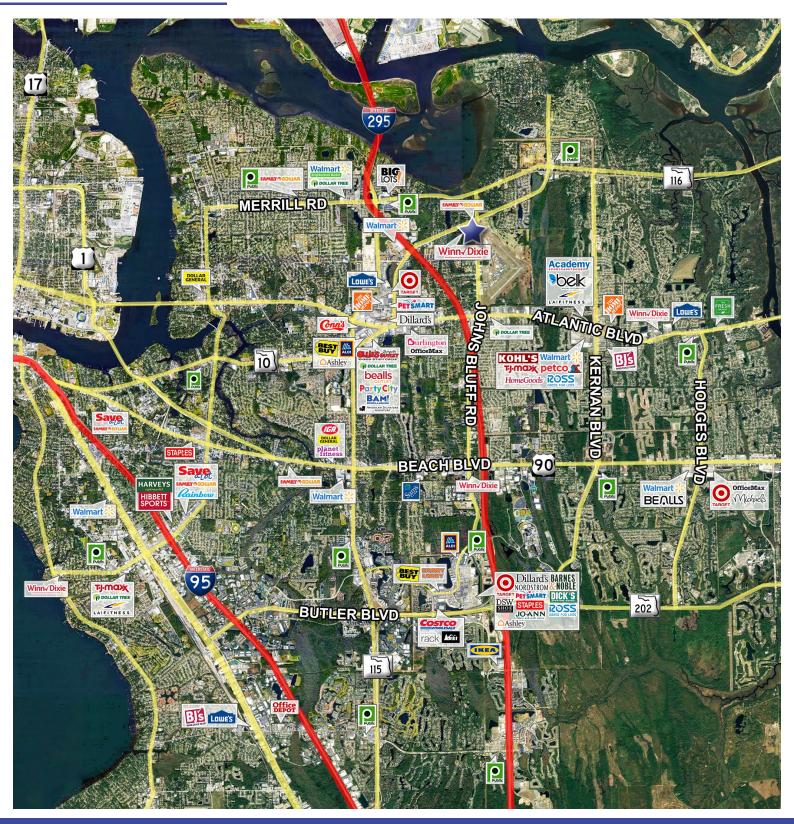

rhood shopping center that has been serving area residents for over 25 years. The property is the dominant retail center at the intersection and is anchored by Winn-Dixie. Monument Pointe's linear configuration allows for great visibility from the road benefiting both tenants and customers.

#### **DEMOGRAPHICS**

 1 Mile
 3 Miles
 5 Miles

 Population
 6,090
 69,790
 180,614

 Employees
 3,028
 25,788
 58,808

 Avg. Household Income
 \$72,693
 \$85,976
 \$83,799

## TRAFFIC COUNTS

Monument Rd 25,000 VPD St Johns Bluff Rd 13,800 VPD

# CONTACT INFORMATION

#### **BRAHM SCOLER**

561.573.2659 brahm@isramrealty.com

# **Monument Pointe Plaza**

1531 Monument Rd. | Jacksonville, FL



### SITE PLAN



# **Monument Pointe Plaza**

1531 Monument Rd. | Jacksonville, FL



## **MARKET AERIAL**