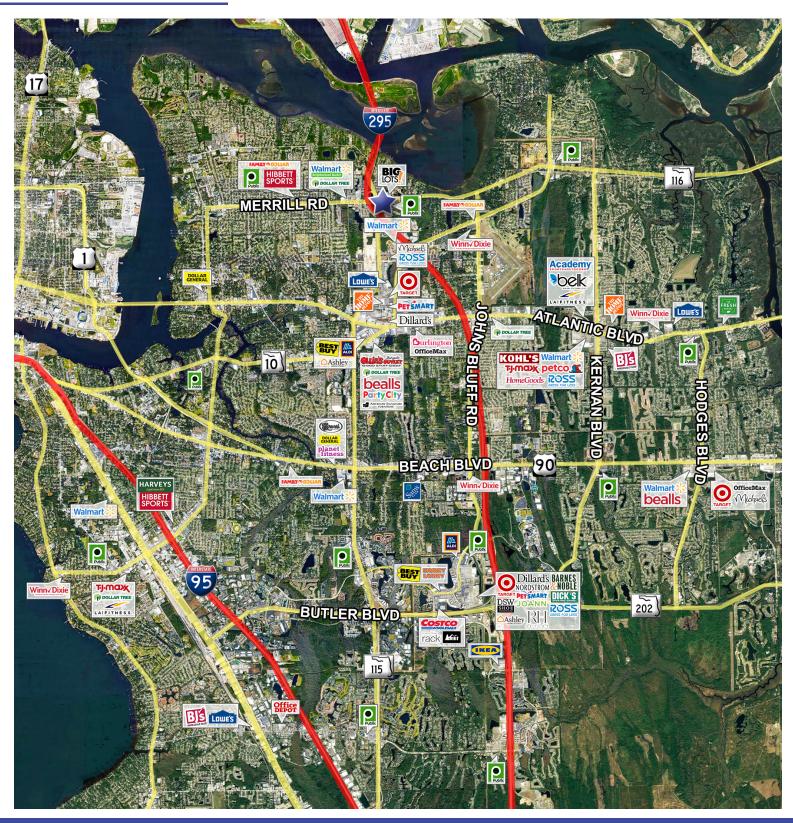

13    | Northland Hearing Centers           | 1,400  |
| 9100-14    | Jimmy Fu's                          | 1,400  |
| 9100-15    | Rattles to Tassels Learning Center  | 4,200  |
| 9100-2     | Subway                              | 1,750  |
| 9100-3     | Publix                              | 47,955 |
| 9100-7     | Hair Cuttery                        | 1,200  |
| 9100-8     | B & T Nails                         | 1,200  |
| Outparcel  | Burger King                         |        |
| 9180-1     | Available                           | 1,400  |
| 9180-2     | Available                           | 1,400  |
| 9180-3-4-5 | McKinney Dental, P.A.               | 4,200  |

9100 Merrill Rd. | Jacksonville, FL



### **CENTER PHOTOS**





9100 Merrill Rd. | Jacksonville, FL



### MARKET AERIAL