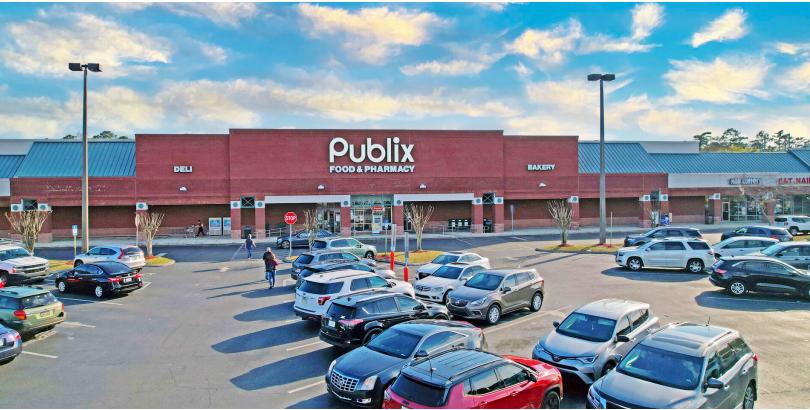

### PROPERTY HIGHLIGHTS

Located in Jacksonville, FL, Merrill Publix Plaza is an attractive all-brick shopping center located on Merrill Road on the east side of I-295, the city's outer highway belt. The center's location at an exit to I-295 gives the shopping center a steady customer base, with more than 22,500 vehicles a day passing the front door. Notable tenants at the property include Publix, Brooks Health and Rehabilitation, Hair Cuttery, Burger King as well as many others.