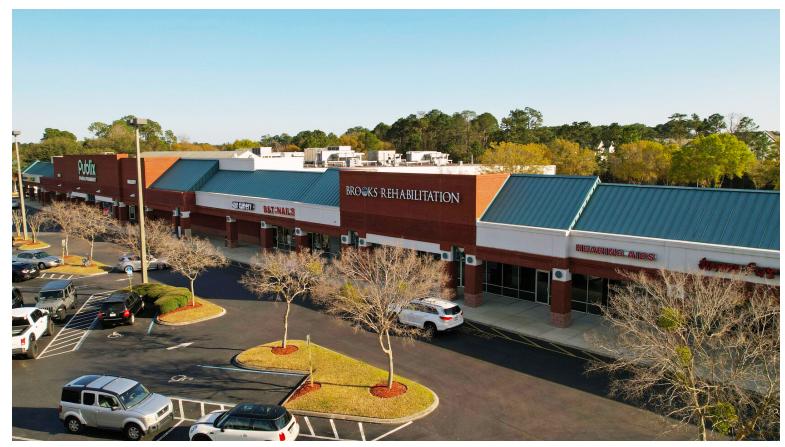

10    | Brooks Health Rehabilitation Clinic | 3,600  |
| 9100-13    | Northland Hearing Centers           | 1,400  |
| 9100-14    | Jimmy Fu's                          | 1,400  |
| 9100-15    | Rattles to Tassels Learning Center  | 4,200  |
| 9100-2     | Subway                              | 1,750  |
| 9100-3     | Publix                              | 47,955 |
| 9100-7     | Hair Cuttery                        | 1,200  |
| 9100-8     | B & T Nails                         | 1,200  |
| Outparcel  | Burger King                         |        |
| 9180-1     | Available                           | 1,400  |
| 9180-2     | Available                           | 1,400  |
| 9180-3-4-5 | McKinney Dental, P.A.               | 4,200  |

9100 Merrill Rd. | Jacksonville, FL



### **CENTER PHOTOS**





9100 Merrill Rd. | Jacksonville, FL



### MARKET AERIAL