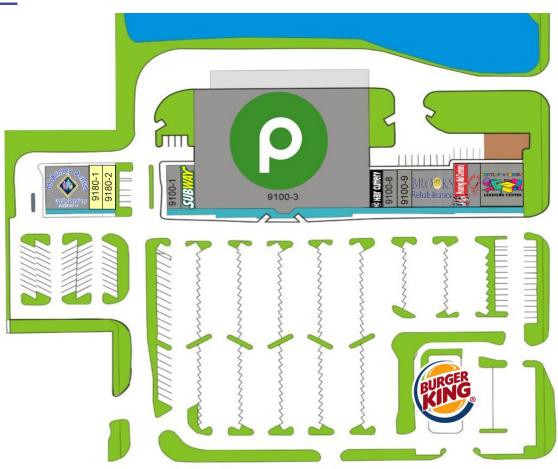

### **SITE PLAN**

Jane Street

#### Merrill Road

|            | ' /                                 |        |
|------------|-------------------------------------|--------|
| Bay        | Tenant                              | SF     |
| 9100-1     | Handsome Cleaners                   | 1,050  |
| 9100-9     | Mission Liquors                     | 1,200  |
| 9100-10    | Brooks Health Rehabilitation Clinic | 3,600  |
| 9100-13    | Northland Hearing Centers           | 1,400  |
| 9100-14    | Jimmy Fu's                          | 1,400  |
| 9100-15    | Rattles to Tassels Learning Center  | 4,200  |
| 9100-2     | Subway                              | 1,750  |
| 9100-3     | Publix                              | 47,955 |
| 9100-7     | Hair Cuttery                        | 1,200  |
| 9100-8     | B & T Nails                         | 1,200  |
| Outparcel  | Burger King                         |        |
| 9180-1     | Available                           | 1,400  |
| 9180-2     | Available                           | 1,400  |
| 9180-3-4-5 | McKinney Dental, P.A.               | 4,200  |