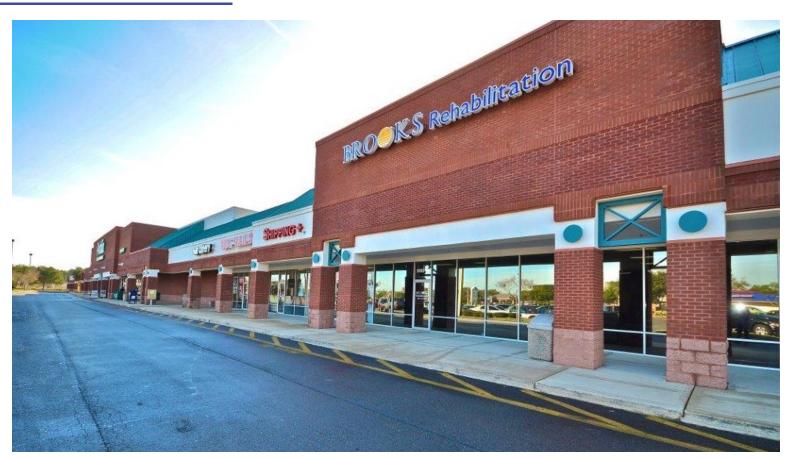

-9     | Mission Liquors                     | 1,200  |
| 9100-10    | Brooks Health Rehabilitation Clinic | 3,600  |
| 9100-13    | Northland Hearing Centers           | 1,400  |
| 9100-14    | Jimmy Fu's                          | 1,400  |
| 9100-15    | Rattles to Tassels Learning Center  | 4,200  |
| 9100-2     | Subway                              | 1,750  |
| 9100-3     | Publix                              | 47,955 |
| 9100-7     | Hair Cuttery                        | 1,200  |
| 9100-8     | B & T Nails                         | 1,200  |
| Outparcel  | Burger King                         |        |
| 9180-1     | Available                           | 2,800  |
| 9180-3-4-5 | McKinney Dental, P.A.               | 4,200  |

9100 Merrill Rd. | Jacksonville, FL



## **CENTER PHOTOS**





9100 Merrill Rd. | Jacksonville, FL



### **MARKET AERIAL**