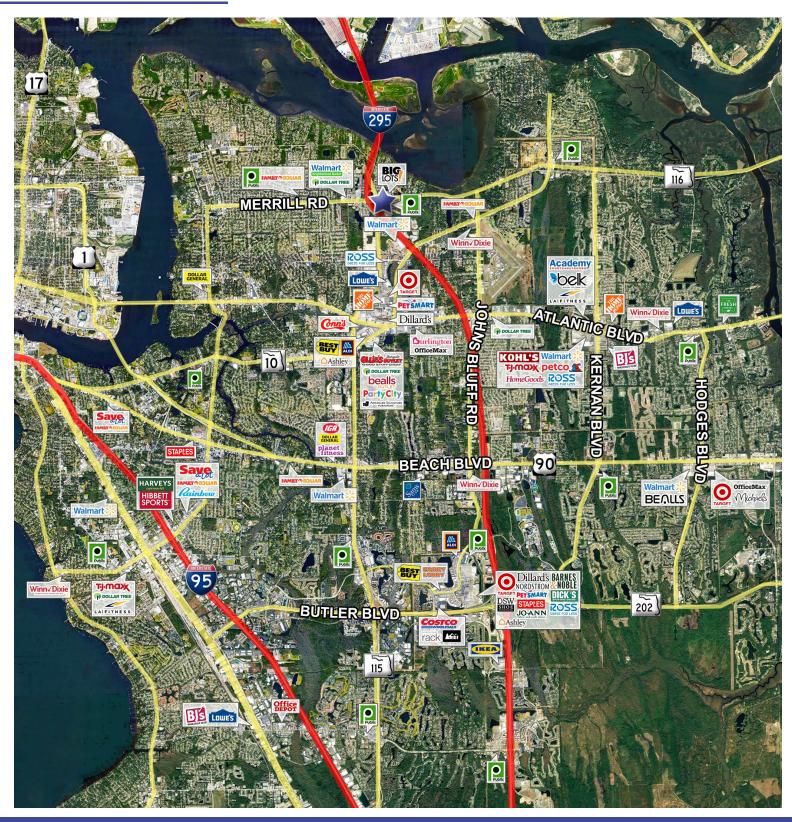

| Brooks Health Rehabilitation Clinic | 3,600  |
| 9100-13    | Northland Hearing Centers           | 1,400  |
| 9100-14    | Jimmy Fu's                          | 1,400  |
| 9100-15    | Rattles to Tassels Learning Center  | 4,200  |
| 9100-2     | Subway                              | 1,750  |
| 9100-3     | Publix                              | 47,955 |
| 9100-7     | Hair Cuttery                        | 1,200  |
| 9100-8     | B & T Nails                         | 1,200  |
| Outparcel  | Burger King                         |        |
| 9180-1     | Available                           | 2,800  |
| 9180-3-4-5 | McKinney Dental, P.A.               | 4,200  |

9100 Merrill Rd. | Jacksonville, FL



## **CENTER PHOTOS**





9100 Merrill Rd. | Jacksonville, FL



### **MARKET AERIAL**