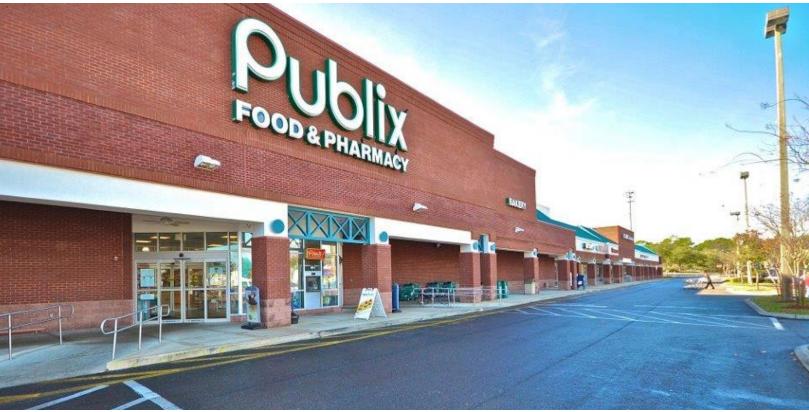

### PROPERTY HIGHLIGHTS

Located in Jacksonville, FL, Merrill Publix Plaza is an attractive all-brick shopping center located on Merrill Road on the east side of I-295, the city's outer highway belt. The center's location at an exit to I-295 gives the shopping center a steady customer base, with more than 24,000 vehicles a day passing the front door. Notable tenants at the property include Publix, Brooks Health and Rehabilitation, Hair Cuttery, Burger King as well as many others.

## **CENTER PHOTOS**

9100 Merrill Rd. | Jacksonville, FL