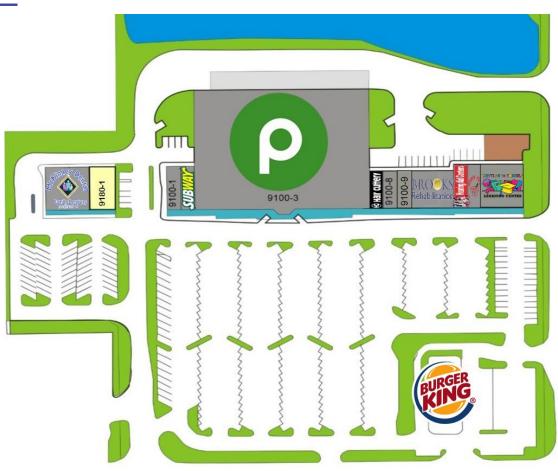

## **SITE PLAN**

Jane Street

Merrill Road

| Bay        | Tenant                              | SF     |
|------------|-------------------------------------|--------|
| 9100-1     | Handsome Cleaners                   | 1,050  |
| 9100-9     | Mission Liquors                     | 1,200  |
| 9100-10    | Brooks Health Rehabilitation Clinic | 3,600  |
| 9100-13    | Northland Hearing Centers           | 1,400  |
| 9100-14    | Jimmy Fu's                          | 1,400  |
| 9100-15    | Rattles to Tassels Learning Center  | 4,200  |
| 9100-2     | Subway                              | 1,750  |
| 9100-3     | Publix                              | 47,955 |
| 9100-7     | Hair Cuttery                        | 1,200  |
| 9100-8     | B & T Nails                         | 1,200  |
| Outparcel  | Burger King                         |        |
| 9180-1     | Available                           | 2,800  |
| 9180-3-4-5 | McKinney Dental, P.A.               | 4,200  |