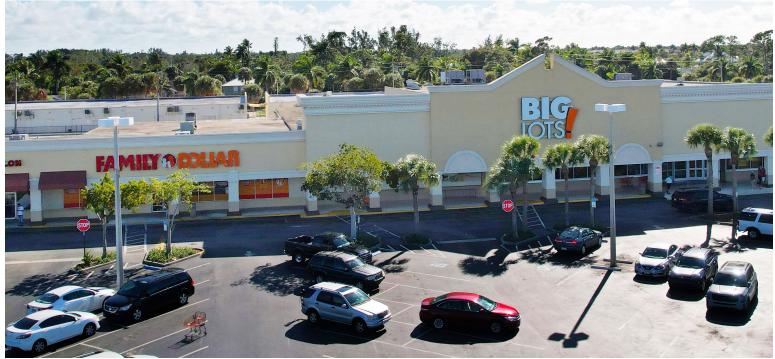

8-G | Office Space Available     | 935    |
| 2658-H | Office Space Available     | 4,150  |
| 2658-I | Office Space Available     | 13,825 |
| 2710   | Beall's Outlet             | 17,500 |
| 2720   | Curious Cargo              | 22,000 |
| 2750   | Metro Nails                | 1,040  |
| 2882   | Big Lots                   | 36,277 |
| 2886   | McDonald's                 | 3,889  |
| 2888   | Family Dollar              | 8,400  |
| 2890   | Brazilian Depot Hair Salon | 900    |
| 2892   | Direct General Insurance   | 1,590  |
| 2894   | Mi Casa Es Tu Casa         | 1,300  |
| 2896   | Alliance Beauty Supply     | 2,600  |
| 2900   | Available + Drive-Thru     | 3,400  |
| OP1    | Fifth Third Bank           |        |

2560 - 2896 E. Tamiami Trail | Naples, FL



## **CENTER PHOTOS**





2560 - 2896 E. Tamiami Trail | Naples, FL



#### **MARKET AERIAL**