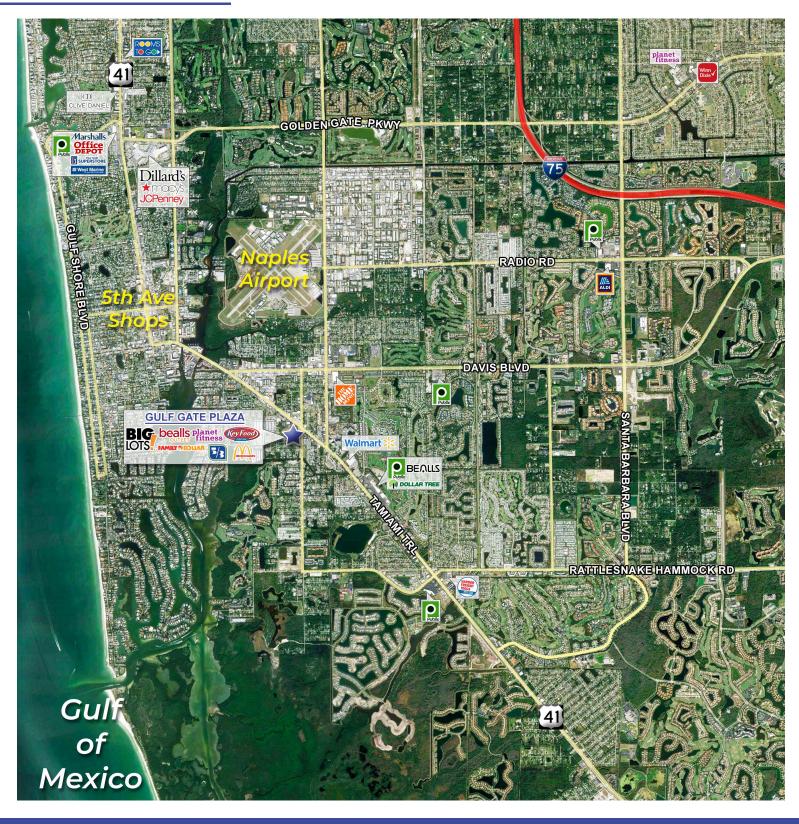

ilable     | 4,150  |
| 2658-I | Office Space Available     | 13,825 |
| 2710   | Beall's Outlet             | 17,500 |
| 2720   | Curious Cargo              | 22,000 |
| 2750   | Metro Nails                | 1,040  |
| 2882   | Big Lots                   | 36,277 |
| 2886   | McDonald's                 | 3,889  |
| 2888   | Family Dollar              | 8,400  |
| 2890   | Brazilian Depot Hair Salon | 900    |
| 2892   | Direct General Insurance   | 1,590  |
| 2894   | Mi Casa Es Tu Casa         | 1,300  |
| 2896   | Alliance Beauty Supply     | 2,600  |
| 2900   | Available + Drive-Thru     | 3,400  |
| OP1    | Fifth Third Bank           |        |

2560 - 2896 E. Tamiami Trail | Naples, FL



## **CENTER PHOTOS**





2560 - 2896 E. Tamiami Trail | Naples, FL



#### **MARKET AERIAL**