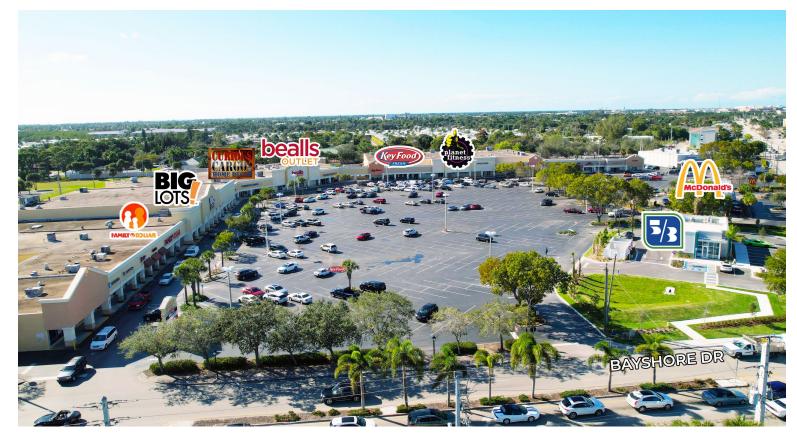

#### **MARKET AERIAL**

#### **PROPERTY HIGHLIGHTS**

Gulf Gate Plaza is a 206,785 square foot community retail center located in south Naples off U.S. 41 / Tamiami Trail, one of Collier County's major north-south arterial roads. Traffic counts in front of the center reach 51,000 vehicles per day during the peak winter season. Naples continually makes the top ten lists for population growth and desirable places to live and continues to be one of the fastest growing metropolitan areas in the country. Gulf Gate Plaza caters to a very diverse customer base including affluent residents in the area as well as the 3,000 employees who work at the Collier County Government Complex just to the south of the center. The full time residents in the area coupled with the strong daytime population make Gulf Gate Plaza a very vibrant shopping center.