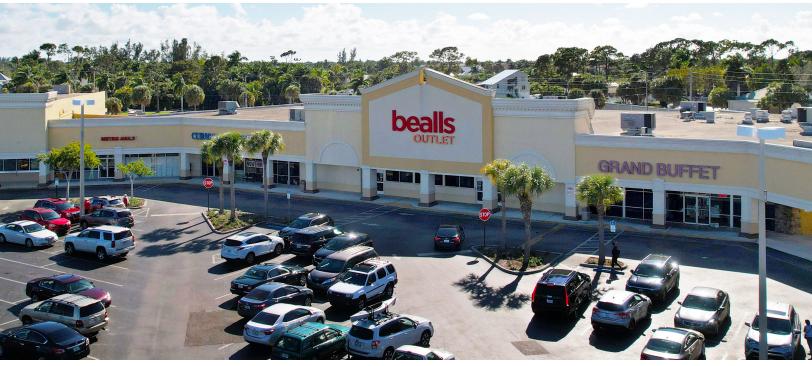

#### **PROPERTY HIGHLIGHTS**

Gulf Gate Plaza is a 206,785 square foot community retail center located in south Naples off U.S. 41 / Tamiami Trail, one of Collier County's major north-south arterial roads. Traffic counts in front of the center reach 51,000 vehicles per day during the peak winter season. Naples continually makes the top ten lists for population growth and desirable places to live and continues to be one of the fastest growing metropolitan areas in the country. Gulf Gate Plaza caters to a very diverse customer base including affluent residents in the area as well as the 3,000 employees who work at the Collier County Government Complex just to the south of the center. The full time residents in the area coupled with the strong daytime population make Gulf Gate Plaza a very vibrant shopping center.

## **CENTER PHOTOS**

2560 - 2896 E. Tamiami Trail | Naples, FL