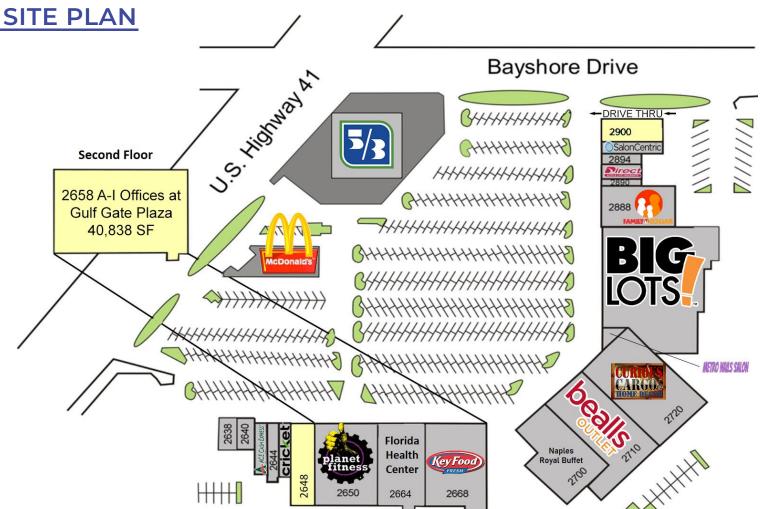

#### 2560 - 2896 E. Tamiami Trail | Naples, FL

| Bay    | Tenant                   | SF     |
|--------|--------------------------|--------|
| 2638   | Z Cleaners               | 1,800  |
| 2640   | Gulf Gate Laundry        | 1,800  |
| 2642   | Ace America Cash Express | 1,771  |
| 2644   | Gins Beauty Supply       | 1,907  |
| 2646   | Cricket Wireless         | 1,907  |
| 2648   | Available                | 7,500  |
| 2650   | Planet Fitness           | 12,892 |
| 2664   | Florida Health Center    | 10,291 |
| 2668   | Key Food Supermarket     | 15,138 |
| 2658-A | Office Space Available   | 875    |
| 2658-B | Office Space Available   | 1,560  |
| 2658-C | Office Space Available   | 2,600  |
| 2658-D | Office Space Available   | 4,415  |
| 2658-E | Office Space Available   | 7,725  |
| 2658-F | Office Space Available   | 4,298  |

| Bay    | Tenant                     | SF     |
|--------|----------------------------|--------|
| 2658-G | Office Space Available     | 935    |
| 2658-H | Office Space Available     | 4,150  |
| 2658-I | Office Space Available     | 13,825 |
| 2710   | Beall's Outlet             | 17,500 |
| 2720   | Curious Cargo              | 22,000 |
| 2750   | Metro Nails                | 1,040  |
| 2882   | Big Lots                   | 36,277 |
| 2886   | McDonald's                 | 3,889  |
| 2888   | Family Dollar              | 8,400  |
| 2890   | Brazilian Depot Hair Salon | 900    |
| 2892   | Direct General Insurance   | 1,590  |
| 2894   | Mi Casa Es Tu Casa         | 1,300  |
| 2896   | Alliance Beauty Supply     | 2,600  |
| 2900   | Available + Drive-Thru     | 3,400  |
| OP1    | Fifth Third Bank           |        |