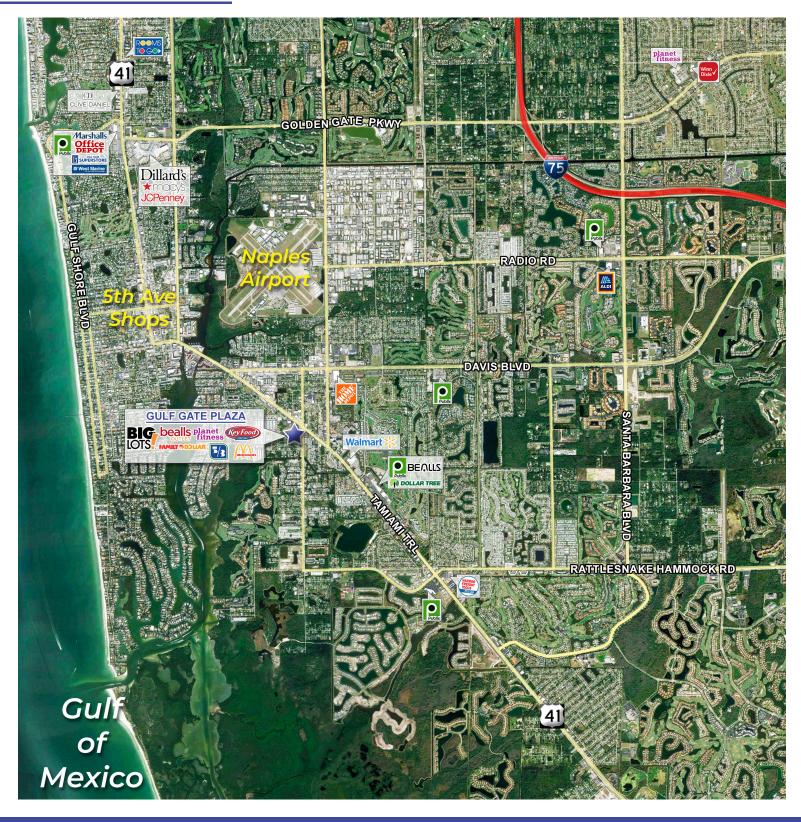

ilable     | 4,150  |
| 2658-I | Office Space Available     | 13,825 |
| 2710   | Beall's Outlet             | 17,500 |
| 2720   | Available                  | 22,000 |
| 2750   | Metro Nails                | 1,040  |
| 2882   | Big Lots                   | 36,277 |
| 2886   | McDonald's                 | 3,889  |
| 2888   | Family Dollar              | 8,400  |
| 2890   | Brazilian Depot Hair Salon | 900    |
| 2892   | Direct General Insurance   | 1,590  |
| 2894   | Mi Casa Es Tu Casa         | 1,300  |
| 2896   | Alliance Beauty Supply     | 2,600  |
| 2900   | Available + Drive-Thru     | 3,400  |
| OP1    | Fifth Third Bank           |        |

2560 - 2896 E. Tamiami Trail | Naples, FL



## **CENTER PHOTOS**





2560 - 2896 E. Tamiami Trail | Naples, FL



#### **MARKET AERIAL**