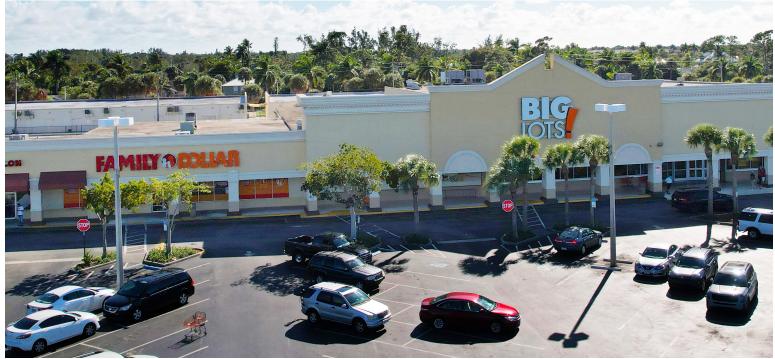

8-G | Office Space Available     | 935    |
| 2658-H | Office Space Available     | 4,150  |
| 2658-I | Office Space Available     | 13,825 |
| 2710   | Beall's Outlet             | 17,500 |
| 2720   | Available                  | 22,000 |
| 2750   | Metro Nails                | 1,040  |
| 2882   | Big Lots                   | 36,277 |
| 2886   | McDonald's                 | 3,889  |
| 2888   | Family Dollar              | 8,400  |
| 2890   | Brazilian Depot Hair Salon | 900    |
| 2892   | Direct General Insurance   | 1,590  |
| 2894   | Mi Casa Es Tu Casa         | 1,300  |
| 2896   | Alliance Beauty Supply     | 2,600  |
| 2900   | Available + Drive-Thru     | 3,400  |
| OP1    | Fifth Third Bank           |        |

2560 - 2896 E. Tamiami Trail | Naples, FL



## **CENTER PHOTOS**





2560 - 2896 E. Tamiami Trail | Naples, FL



#### **MARKET AERIAL**