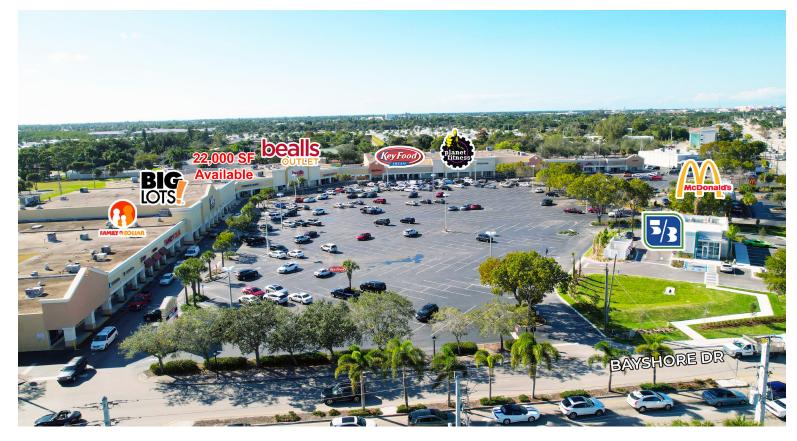

658-G | Office Space Available     | 935    |
| 2658-H | Office Space Available     | 4,150  |
| 2658-I | Office Space Available     | 13,825 |
| 2710   | Beall's Outlet             | 17,500 |
| 2720   | Available                  | 22,000 |
| 2750   | Metro Nails                | 1,040  |
| 2882   | Big Lots                   | 36,277 |
| 2886   | McDonald's                 | 3,889  |
| 2888   | Family Dollar              | 8,400  |
| 2890   | Brazilian Depot Hair Salon | 900    |
| 2892   | Direct General Insurance   | 1,590  |
| 2894   | Mi Casa Es Tu Casa         | 1,300  |
| 2896   | Alliance Beauty Supply     | 2,600  |
| 2900   | Available + Drive-Thru     | 3,400  |
| OP1    | Fifth Third Bank           |        |

2560 - 2896 E. Tamiami Trail | Naples, FL



## **CENTER PHOTOS**





2560 - 2896 E. Tamiami Trail | Naples, FL



#### **MARKET AERIAL**