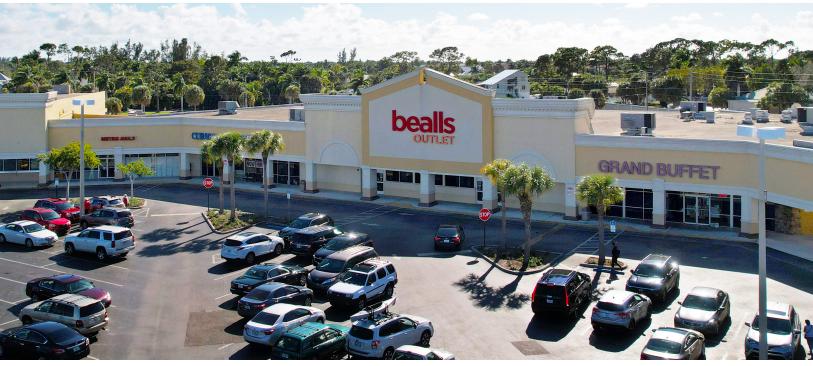

2560 - 2896 E. Tamiami Trail | Naples, FL

#### PROPERTY HIGHLIGHTS

Gulf Gate Plaza is a 206,785 square foot community retail center located in south Naples off U.S. 41 / Tamiami Trail, one of Collier County's major north-south arterial roads. Traffic counts in front of the center reach 51,000 vehicles per day during the peak winter season. Naples continually makes the top ten lists for population growth and desirable places to live and continues to be one of the fastest growing metropolitan areas in the country. Gulf Gate Plaza caters to a very diverse customer base including affluent residents in the area as well as the 3,000 employees who work at the Collier County Government Complex just to the south of the center. The full time residents in the area coupled with the strong daytime population make Gulf Gate Plaza a very vibrant shopping center.