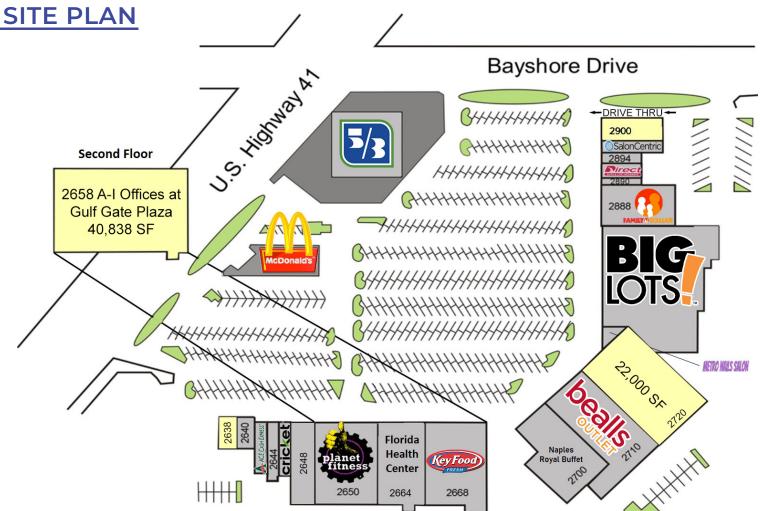

#### 2560 - 2896 E. Tamiami Trail | Naples, FL

| Bay    | Tenant                   | SF     |
|--------|--------------------------|--------|
| 2638   | Available                | 1,800  |
| 2640   | Gulf Gate Laundry        | 1,800  |
| 2642   | Ace America Cash Express | 1,771  |
| 2644   | Gins Beauty Supply       | 1,907  |
| 2646   | Cricket Wireless         | 1,907  |
| 2648   | We Rock the Spectrum     | 7,500  |
| 2650   | Planet Fitness           | 12,892 |
| 2664   | Florida Health Center    | 10,291 |
| 2668   | Key Food Supermarket     | 15,138 |
| 2658-A | Office Space Available   | 875    |
| 2658-B | Office Space Available   | 1,560  |
| 2658-C | Office Space Available   | 2,600  |
| 2658-D | Office Space Available   | 4,415  |
| 2658-E | Office Space Available   | 7,725  |
| 2658-F | Office Space Available   | 4,298  |

| Bay    | Tenant                     | SF     |
|--------|----------------------------|--------|
| 2658-G | Office Space Available     | 935    |
| 2658-H | Office Space Available     | 4,150  |
| 2658-I | Office Space Available     | 13,825 |
| 2710   | Beall's Outlet             | 17,500 |
| 2720   | Available                  | 22,000 |
| 2750   | Metro Nails                | 1,040  |
| 2882   | Big Lots                   | 36,277 |
| 2886   | McDonald's                 | 3,889  |
| 2888   | Family Dollar              | 8,400  |
| 2890   | Brazilian Depot Hair Salon | 900    |
| 2892   | Direct General Insurance   | 1,590  |
| 2894   | Mi Casa Es Tu Casa         | 1,300  |
| 2896   | Alliance Beauty Supply     | 2,600  |
| 2900   | Available + Drive-Thru     | 3,400  |
| OP1    | Fifth Third Bank           |        |