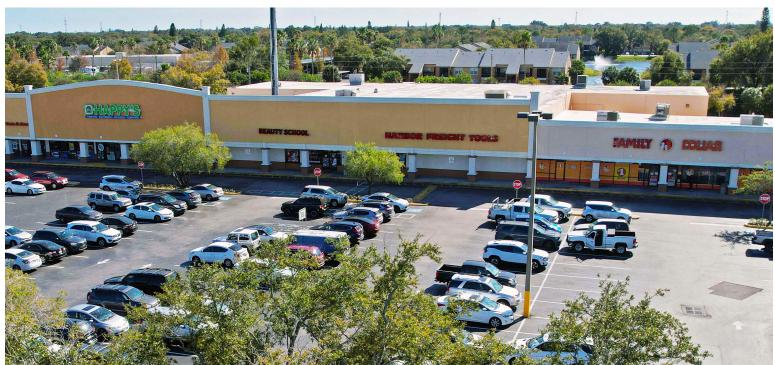

| 112,403         | 250,816         |
| Employees             | 3,643         | 63,273          | 149,483         |
| Avg. Household Income | \$69,850      | \$74,199        | \$77,103        |

#### TRAFFIC COUNTS

East Bay Dr 62,500 VPD

CONTACT INFORMATION

**TAMMY SASSIN** 

813.928.4748 Tammy@lsramRealty.com

#### 3665 East Bay Drive | Largo, FL



### **SITE PLAN**

188

192

208

212

220

224

228

236

240

244

OP1

The Vitamin Outlet

Pho 1 Vietnamese Restaurant

Integrated Home Interiors

Direct General Insurance

Optical Outlet

Elevance Health

Coin Laundry

Bay Grill

Nail Envy

China One

Heartland Dental

200-204 The UPS Store



1,050

2,450

2,100

1,050

2,100

2,538

1,050

2,450

1,050

1,036

1,700

3,500

3665 East Bay Drive | Largo, FL



### **CENTER PHOTOS**





3665 East Bay Drive | Largo, FL



### **MARKET AERIAL**