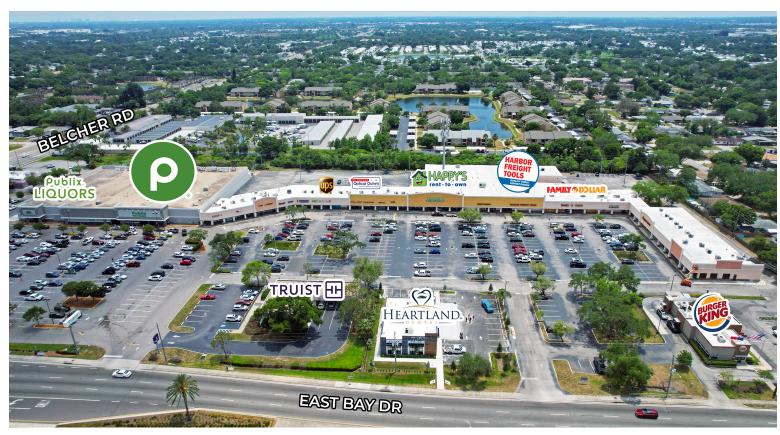

| 112,403         | 250,816         |
| Employees             | 3,643         | 63,273          | 149,483         |
| Avg. Household Income | \$69,850      | \$74,199        | \$77,103        |

#### TRAFFIC COUNTS

East Bay Dr 62,500 VPD

CONTACT INFORMATION

**TAMMY SASSIN** 

813.928.4748 Tammy@lsramRealty.com

#### 3665 East Bay Drive | Largo, FL



### **SITE PLAN**

188

192

208

212

220

224

228

236

240

244

OP1

The Vitamin Outlet

Pho 1 Vietnamese Restaurant

Integrated Home Interiors

Direct General Insurance

Optical Outlet

Elevance Health

Coin Laundry

Bay Grill

Nail Envy

China One

Heartland Dental

200-204 The UPS Store



1,050

2,450

2,100

1,050

2,100

2,538

1,050

2,450

1,050

1,036

1,700

3,500

3665 East Bay Drive | Largo, FL



### **CENTER PHOTOS**





3665 East Bay Drive | Largo, FL



### **MARKET AERIAL**