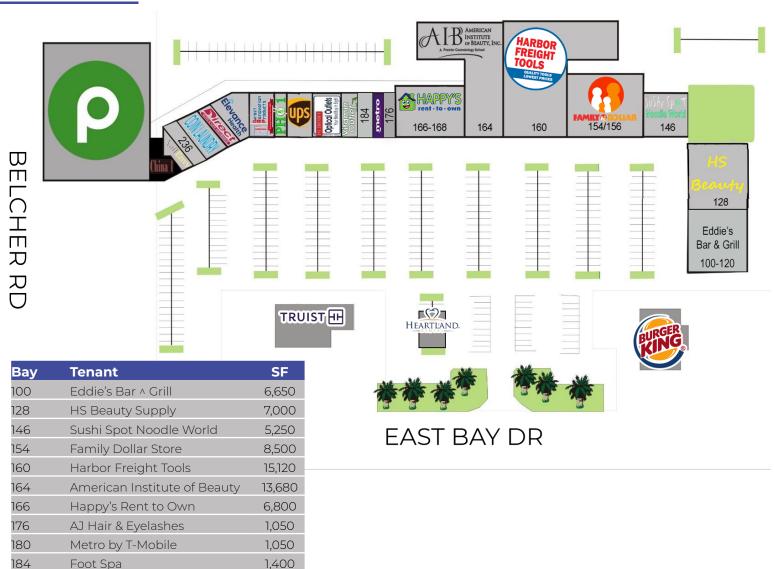

### **SITE PLAN**

188

192

208

212

220

224

228

236

240

244

OP1

The Vitamin Outlet

Pho 1 Vietnamese Restaurant

Integrated Home Interiors

Direct General Insurance

Optical Outlet

Elevance Health

Coin Laundry

Bay Grill

Nail Envy

China One

Heartland Dental

200-204 The UPS Store

1,050

2,450

2,100

1,050

2,100

2,538

1,050

2,450

1,050

1,036

1,700

3,500

3665 East Bay Drive | Largo, FL