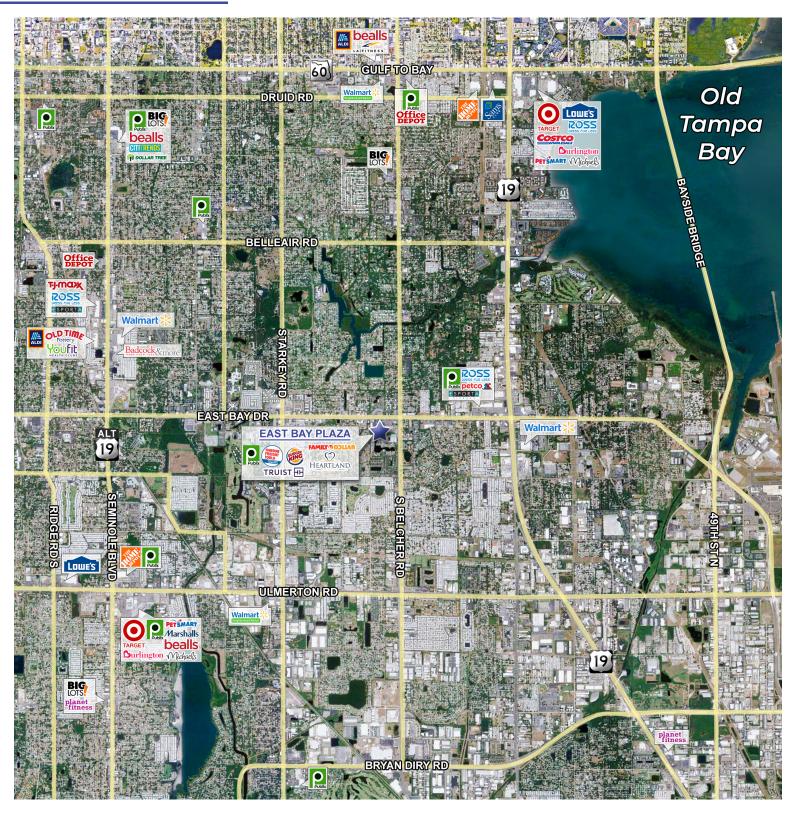

| 3,643         | 63,273          | 149,483         |
| Avg. Household Income | \$69,850      | \$74,199        | \$77,103        |

#### TRAFFIC COUNTS

East Bay Dr 62,500 VPD

CONTACT INFORMATION

**TAMMY SASSIN** 

813.928.4748 Tammy@lsramRealty.com

#### 3665 East Bay Drive | Largo, FL



### **SITE PLAN**

188

192

208

212

220

224

228

236

240

244

OP1

The Vitamin Outlet

Pho 1 Vietnamese Restaurant

Integrated Home Interiors

Direct General Insurance

Optical Outlet

Elevance Health

Coin Laundry

Bay Grill

Nail Envy

China One

Heartland Dental

200-204 The UPS Store



1,050

2,450

2,100

1,050

2,100

2,538

1,050

2,450

1,050

1,036

1,700

3,500

3665 East Bay Drive | Largo, FL



### **CENTER PHOTOS**





3665 East Bay Drive | Largo, FL



### **MARKET AERIAL**