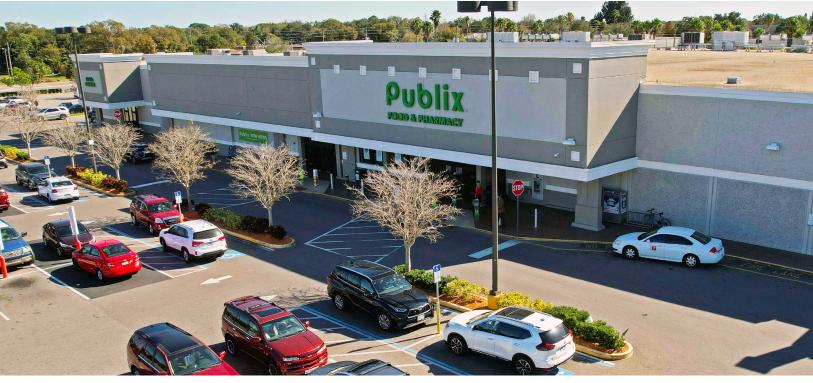

3665 East Bay Drive | Largo, FL

#### PROPERTY HIGHLIGHTS

East Bay Plaza is a 85,426 square foot neighborhood retail center located in a densely populated trade-area in Largo, Florida. The City of Largo is a delightful community, complete with beautiful scenic parks, residential subdivisions and exciting activities for all ages. The property is located on East Bay Drive, a major artery of Largo with excellent visibility and access. The center is very active due to its location and tenant mix.