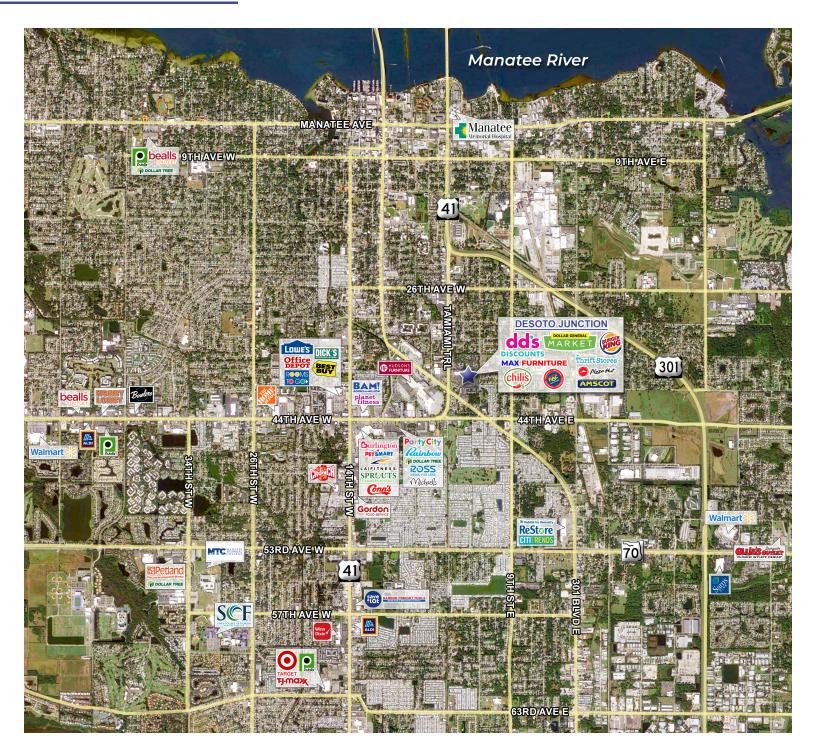

| 3,000  |
| 710  | Available                               | 3,200  |
| 720  | Available                               | 2,000  |
| 730  | AIB-Offices                             | 1,200  |
| 820  | AIB-American Institute of Beauty        | 8,880  |
| 910  | Available                               | 2,400  |
| 920  | Available                               | 2,640  |
| 1010 | Hounds Town USA                         | 5,640  |
| 1100 | Dollar General Market                   | 24,000 |
| 1150 | Available                               | 12,798 |
| 1200 | Max Furniture                           | 15,912 |
|      |                                         |        |

3611 E. 1st Street | Bradenton, FL



### **CENTER PHOTOS**







3611 E. 1st Street | Bradenton, FL



### **MARKET AERIAL**