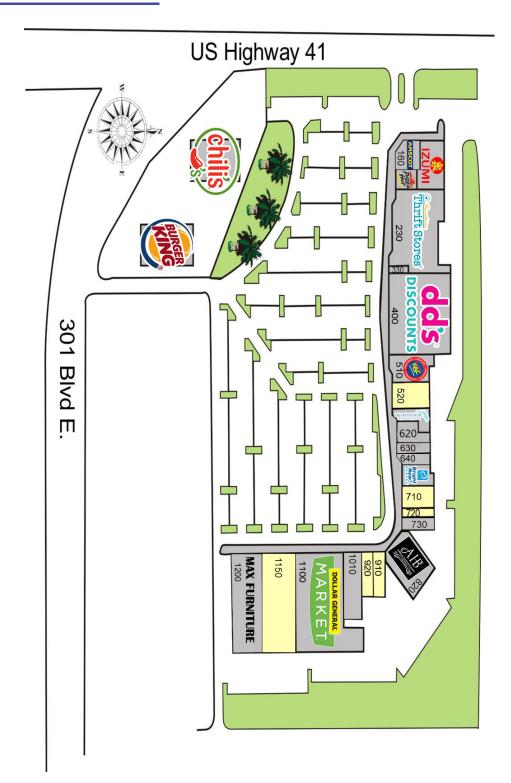

### **SITE PLAN**

| Bay  | Tenant                                  | SF     |
|------|-----------------------------------------|--------|
| 110  | Izumi Japanese Steakhouse and Sushi Bar | 5,100  |
| 160  | Amscot Financial                        | 2,800  |
| 210  | Pizza Hut                               | 1,500  |
| 230  | Sunshine Thrift                         | 17,300 |
| 330  | Kaprichosa Salon                        | 650    |
| 400  | dd's Discount                           | 22,500 |
| 510  | Rent A Center                           | 5,500  |
| 520  | Available                               | 4,950  |
| 530  | Orthodontic Centers of FL               | 2,589  |
| 620  | Golden Diamond Spa                      | 2,761  |
| 630  | Legacy Studio Barbershop                | 1,600  |
| 640  | Sebanda Insurance                       | 1,500  |
| 650  | Bright Now Dental                       | 3,000  |
| 710  | Available                               | 3,200  |
| 720  | Available                               | 2,000  |
| 730  | AIB-Offices                             | 1,200  |
| 820  | AIB-American Institute of Beauty        | 8,880  |
| 910  | Available                               | 2,400  |
| 920  | Available                               | 2,640  |
| 1010 | Hounds Town USA                         | 5,640  |
| 1100 | Dollar General Market                   | 24,000 |
| 1150 | Available                               | 12,798 |
| 1200 | Max Furniture                           | 15,912 |
|      |                                         |        |