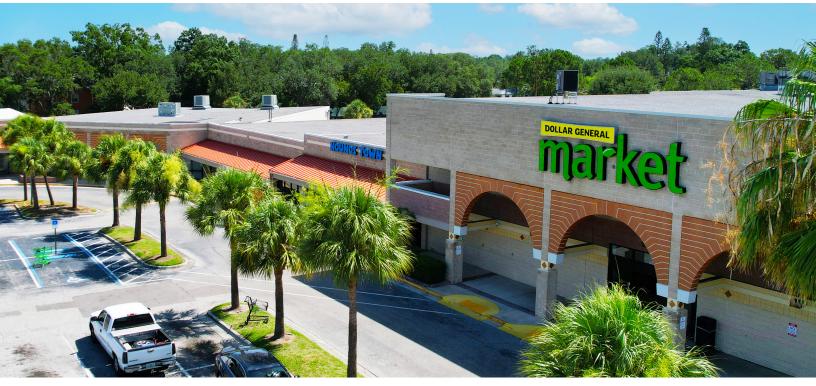

3611 E. 1st Street | Bradenton, FL





#### PROPERTY HIGHLIGHTS

Desoto Junction Shopping Center is located in Bradenton, FL, one of the fastest growing areas in the country. Major employers in Bradenton include the Manatee County School District, Bealls, Inc. headquarters and distribution, and Tropicana Products, Inc. A contributing factor to the growth of the area is its gaining reputation as a tourist destination with superb beaches.

The center is located on US Highway 41 across the street from Desoto Square Mall and has low vacancy due to strong retail demand. The diverse tenant mix including grocery, soft goods, and consumer services provides a one-stop shopping center meeting nearly all of a customers needs.

#### **DEMOGRAPHICS**

|                      | <u>1 Mile</u> | 3 Miles  | <u>5 Miles</u> |
|------------------