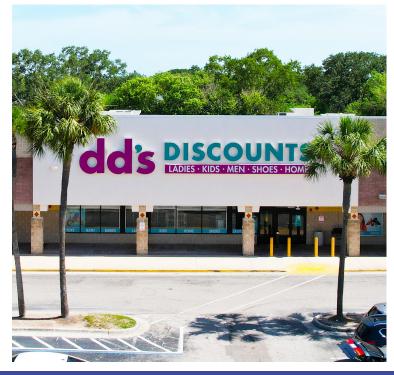

| 1,500  |
| 650  | Bright Now Dental                       | 3,000  |
| 710  | Available                               | 3,200  |
| 720  | Available                               | 2,000  |
| 730  | AIB-Offices                             | 1,200  |
| 820  | AIB-American Institute of Beauty        | 8,880  |
| 910  | Available                               | 2,400  |
| 920  | Available                               | 2,640  |
| 1010 | Hounds Town USA                         | 5,640  |
| 1100 | Dollar General Market                   | 24,000 |
| 1150 | Available                               | 12,798 |
| 1200 | Max Furniture                           | 15,912 |
|      |                                         |        |

3611 E. 1st Street | Bradenton, FL



### **CENTER PHOTOS**







3611 E. 1st Street | Bradenton, FL



### **MARKET AERIAL**