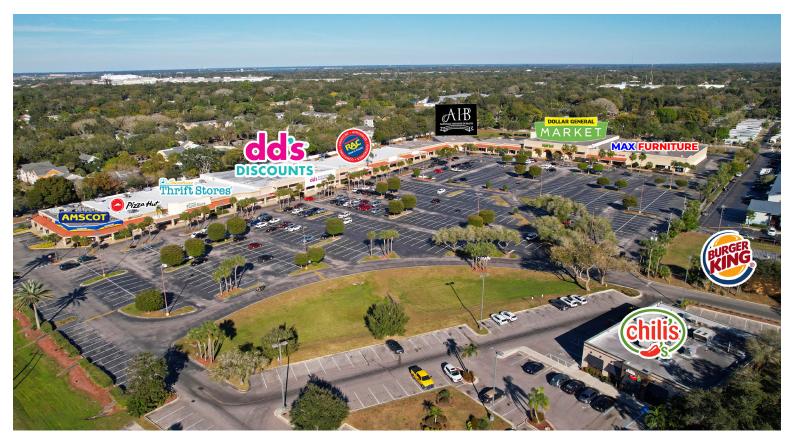

| 1,500  |
| 650  | Bright Now Dental                       | 3,000  |
| 710  | Available                               | 3,200  |
| 720  | Available                               | 2,000  |
| 730  | AIB-Offices                             | 1,200  |
| 820  | AIB-American Institute of Beauty        | 8,880  |
| 910  | Available                               | 2,400  |
| 920  | Available                               | 2,640  |
| 1010 | Hounds Town USA                         | 5,640  |
| 1100 | Dollar General Market                   | 24,000 |
| 1150 | Available                               | 12,798 |
| 1200 | Max Furniture                           | 15,912 |
|      |                                         |        |

3611 E. 1st Street | Bradenton, FL



### **CENTER PHOTOS**







3611 E. 1st Street | Bradenton, FL



### **MARKET AERIAL**