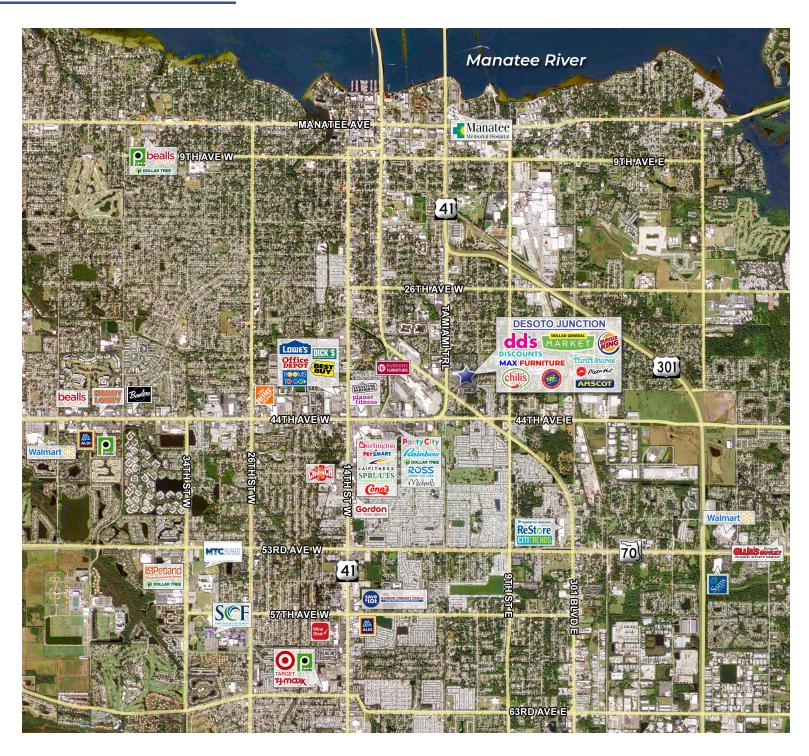

| 3,200  |
| 720  | Available                                  | 2,000  |
| 730  | AIB-Offices                                | 1,200  |
| 820  | AIB-American Institute of<br>Beauty        | 8,880  |
| 910  | Available                                  | 2,400  |
| 920  | Available                                  | 2,640  |
| 1010 | Hounds Town USA                            | 5,640  |
| 1100 | Dollar General Market                      | 24,000 |
| 1150 | Available                                  | 12,798 |
| 1200 | Max Furniture                              | 15,912 |
|      |                                            |        |

3611 E. 1st Street | Bradenton, FL



## **CENTER PHOTOS**







3611 E. 1st Street | Bradenton, FL



### **MARKET AERIAL**