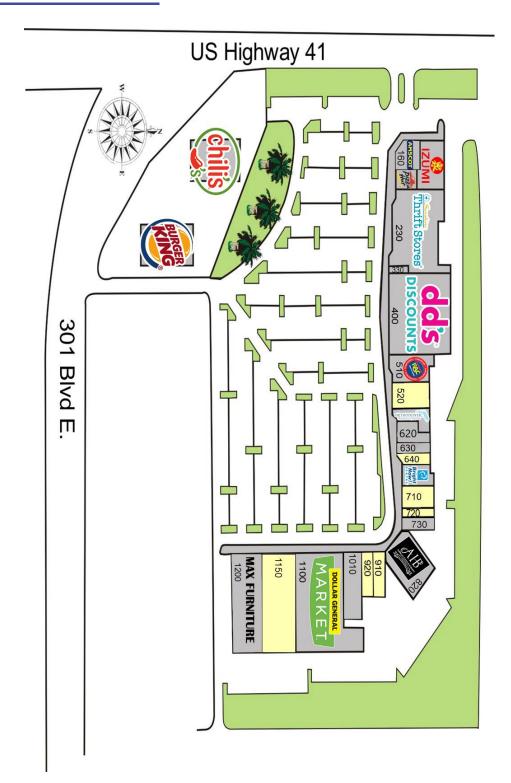

## **SITE PLAN**

| Bay  | Tenant                                     | SF     |
|------|--------------------------------------------|--------|
| 110  | Izumi Japanese Steakhouse<br>and Sushi Bar | 5,100  |
| 160  | Amscot Financial                           | 2,800  |
| 210  | Pizza Hut                                  | 1,500  |
| 230  | Sunshine Thrift                            | 17,300 |
| 330  | Kaprichosa Salon                           | 650    |
| 400  | dd's Discount                              | 22,500 |
| 510  | Rent A Center                              | 5,500  |
| 520  | Available                                  | 4,950  |
| 530  | Orthodontic Centers of FL                  | 2,589  |
| 620  | Golden Diamond Spa                         | 2,761  |
| 630  | Legacy Studio Barbershop                   | 1,600  |
| 640  | Available                                  | 1,500  |
| 650  | Bright Now Dental                          | 3,000  |
| 710  | Available                                  | 3,200  |
| 720  | Available                                  | 2,000  |
| 730  | AIB-Offices                                | 1,200  |
| 820  | AIB-American Institute of<br>Beauty        | 8,880  |
| 910  | Available                                  | 2,400  |
| 920  | Available                                  | 2,640  |
| 1010 | Hounds Town USA                            | 5,640  |
| 1100 | Dollar General Market                      | 24,000 |
| 1150 | Available                                  | 12,798 |
| 1200 | Max Furniture                              | 15,912 |
|      |                                            |        |