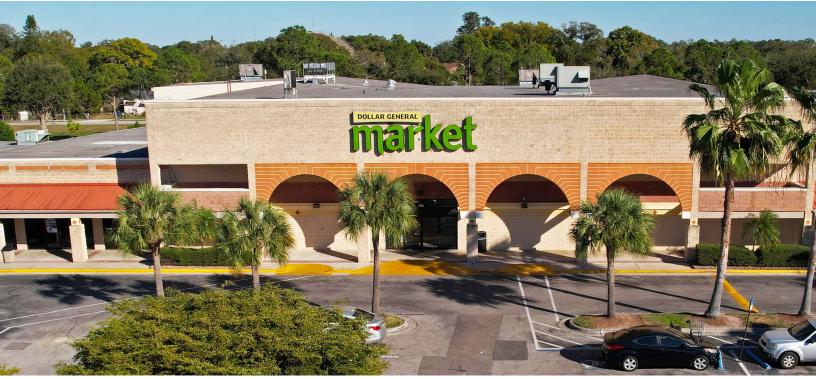

3611 E. 1st Street | Bradenton, FL





#### **PROPERTY HIGHLIGHTS**

Desoto Junction Shopping Center is located in Bradenton, FL, one of the fastest growing areas in the country. Major employers in Bradenton include the Manatee County School District, Bealls, Inc. headquarters and distribution, and Tropicana Products, Inc. A contributing factor to the growth of the area is its gaining reputation as a tourist destination with superb beaches.

The center is located on US Highway 41 across the street from Desoto Square Mall and has low vacancy due to strong retail demand. The diverse tenant mix including grocery, soft goods, and consumer services provides a one-stop shopping center meeting nearly all of a customers needs.

#### **DEMOGRAPHICS**

|                      | <u>1 Mile</u> | <u>3 Miles</u> | <u>5 Miles</u> |
|--------