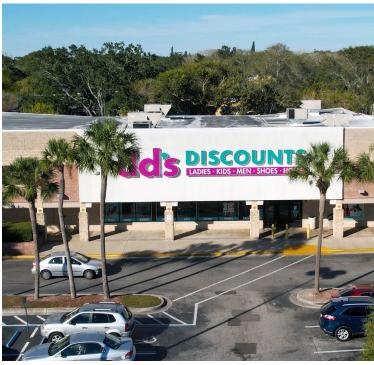

Dental                          | 3,000  |
| 710  | Available                                  | 3,200  |
| 720  | Available                                  | 2,000  |
| 730  | AIB-Offices                                | 1,200  |
| 820  | AIB-American Institute of<br>Beauty        | 8,880  |
| 910  | Available                                  | 2,400  |
| 920  | Available                                  | 2,640  |
| 1010 | Hounds Town USA                            | 5,640  |
| 1100 | Dollar General Market                      | 24,000 |
| 1150 | Available                                  | 12,798 |
| 1200 | Max Furniture                              | 15,912 |
|      |                                            |        |

3611 E. 1st Street | Bradenton, FL



## **CENTER PHOTOS**







3611 E. 1st Street | Bradenton, FL



### **MARKET AERIAL**