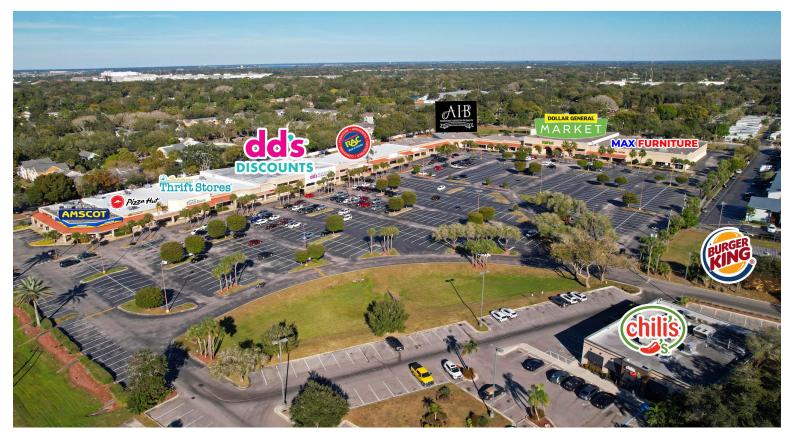

ow Dental                          | 3,000  |
| 710  | Available                                  | 3,200  |
| 720  | Available                                  | 2,000  |
| 730  | AIB-Offices                                | 1,200  |
| 820  | AIB-American Institute of<br>Beauty        | 8,880  |
| 910  | Available                                  | 2,400  |
| 920  | Available                                  | 2,640  |
| 1010 | Hounds Town USA                            | 5,640  |
| 1100 | Dollar General Market                      | 24,000 |
| 1150 | Available                                  | 12,798 |
| 1200 | Max Furniture                              | 15,912 |
|      |                                            |        |

3611 E. 1st Street | Bradenton, FL



## **CENTER PHOTOS**







3611 E. 1st Street | Bradenton, FL



### **MARKET AERIAL**