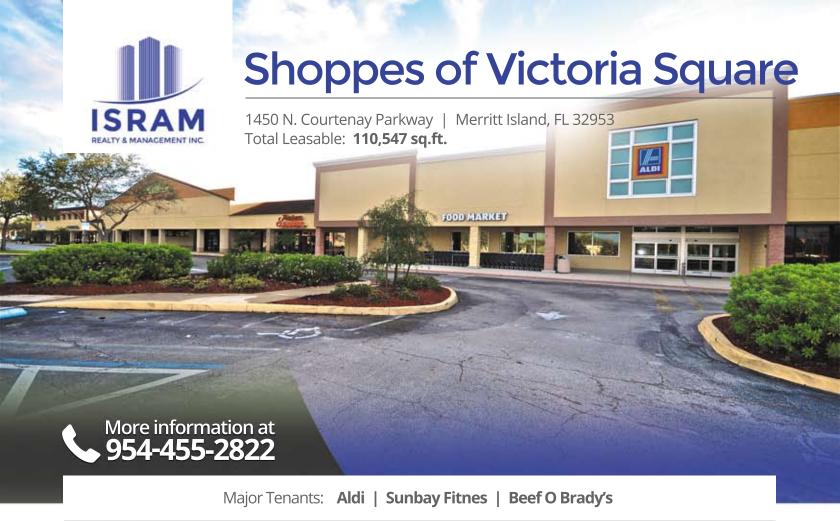

About

Shoppes of Victoria Square is a 110,547 square foot shopping center located on Merrit Island's most heavily trafficked north/south thoroughfare, Courtenay Parkway. The center benefits from having excellent visibility along the road, easy access and abundant parking. Victoria Square is occupied by a diverse mixture of tenants, including a grocer, gym, restaurants and office that serve residents in the area.