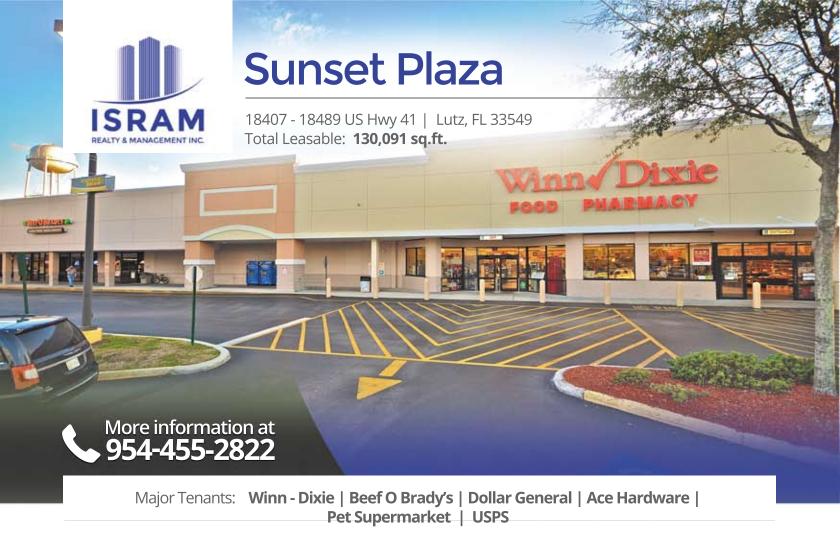

**About** 

Sunset Plaza is a 130,091 necessity based shopping center anchored by Winn Dixie. The center is located along the heavily trafficked US Highway 41 in Lutz, FL. Lutz is an affluent bedroom community to Tampa boasting an average household income of \$98K within 3-miles of the center. Historically, Sunset Plaza has been fully occupied with major tenants consisting of Ace Hardware, Pet Supermarket, Dollar General, Badcock Furniture and the U.S. Postal Service.