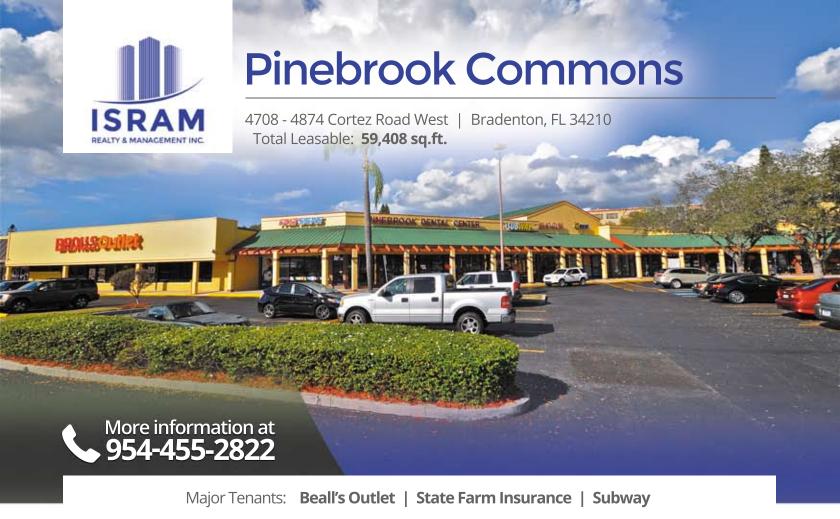

## **About**

Anchored by a recently expanded Beall's Outlet, Pinebrook Commons is a 59,408 square foot shopping center located on Cortez Road in Bradenton, FL. Bradenton is one of the fastest growing areas in the country. Major employers in Bradenton include the Manatee County School District, Bealls, Inc. headquarters and distribution, and Tropicana Products, Inc. A contributing factor to the growth of the area is its gaining reputation as a tourist destination with superb beaches. Recently, the county has won the bid to host the 2017 FISA World Rowing Championships at Nathan Benderson

Central to both local clientele and the lucrative tourist market, Pinebrook Commons offers a diverse mix of retail, office and dining.