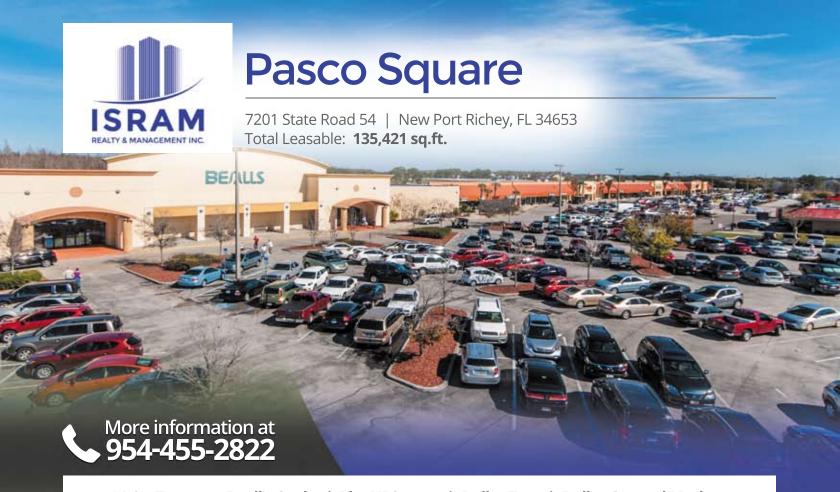

## **About**

Pasco Square is one of New Port Richey's dominant community shopping centers situated at the bustling intersection of State Road 54 and Rowan Road. SR 54 is a major east/west arterial road in Pasco County connecting the Suncoast Parkway and U.S. Highway 19. The property is comprised of a grocery component, value oriented retailers, personal care and service providers. Local customers are attracted to the center's mix of tenants, ease of access and abundance of parking. The center design provides for expansive frontage and site line visibility as well as signage exposure along SR 54.